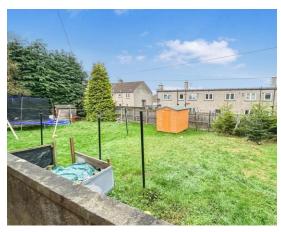

The property has double glazing and gas central heating.

Externally there is a communal drying green to the rear and private garden to the front which is enclosed and laid to lawn. Shed. 2 External Stores.