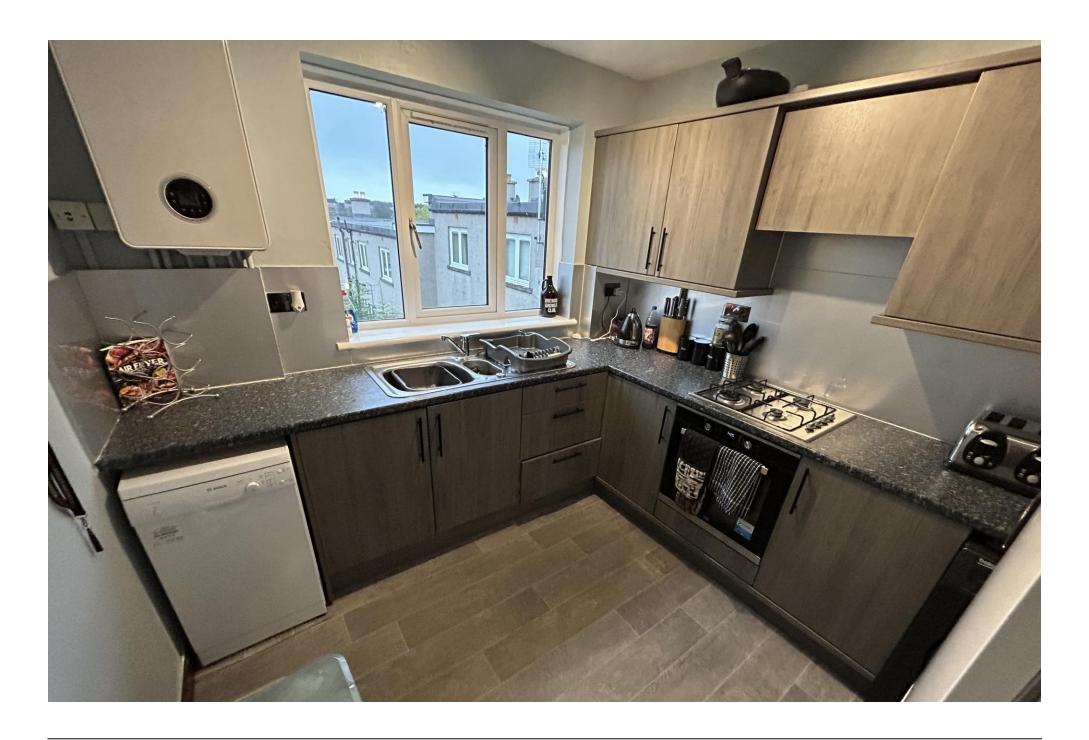

# Property Summary

We are delighted to bring to the market this immaculately presented THREE BEDROOM FIRST FLOOR flat situated within a popular residential area.

The spacious accommodation comprises entrance hall with excellent storage; lounge with front and side facing windows; modern kitchen with integrated oven and hob together with space for fridge/freezer, washing machine and slimline dishwasher; 3 double bedrooms and bathroom with contemporary white suite.

### KITCHEN

9'4" x 8' 11" (2.84m x 2.72m)