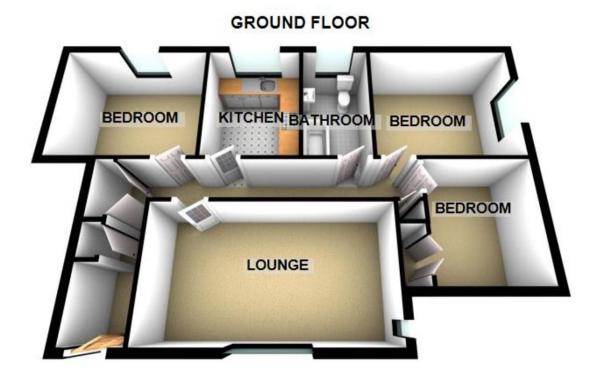

# Floorplans

### Property Room Sizes

### HALL

23' 1" x 10' 8" (7.04m x 3.25m)

### LOUNGE

16' 6" x 11' 1" (5.03m x 3.38m)

### KITCHEN

9'4" x 8' 11" (2.84m x 2.72m)

### **BEDROOM**

15' 1" x 9' 3" (4.6m x 2.82m)

### BEDROOM

11' 1" x 10' 11" (3.38m x 3.33m)

### **BEDROOM**

11'0" x 9' 4" (3.35m x 2.84m)

### **BATHROOM**

8' 11" x 5' 4" (2.72m x 1.63m)

PLEASE NOTE: These particulars whilst believed to be accurate are set out as a general outline only for guidance and do not constitute any part of an offer or contract intending, purchasers should not rely on them as statements or representations of fact, but must satisfy themselves by inspection or otherwise as to their accuracy. No person in this firm's employment has the authority to make or give representation or warranty in respect of the property. All room sizes are approximate and for general guidance only. They cannot be relied upon for fitting carpets, furniture etc.