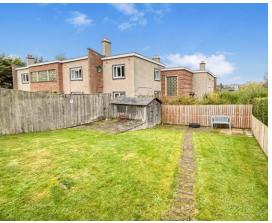

The property has double glazing and gas central heating.

Externally there is a communal drying green to the rear and private garden to the front which is enclosed and laid to lawn. Shed. 2 External Stores.