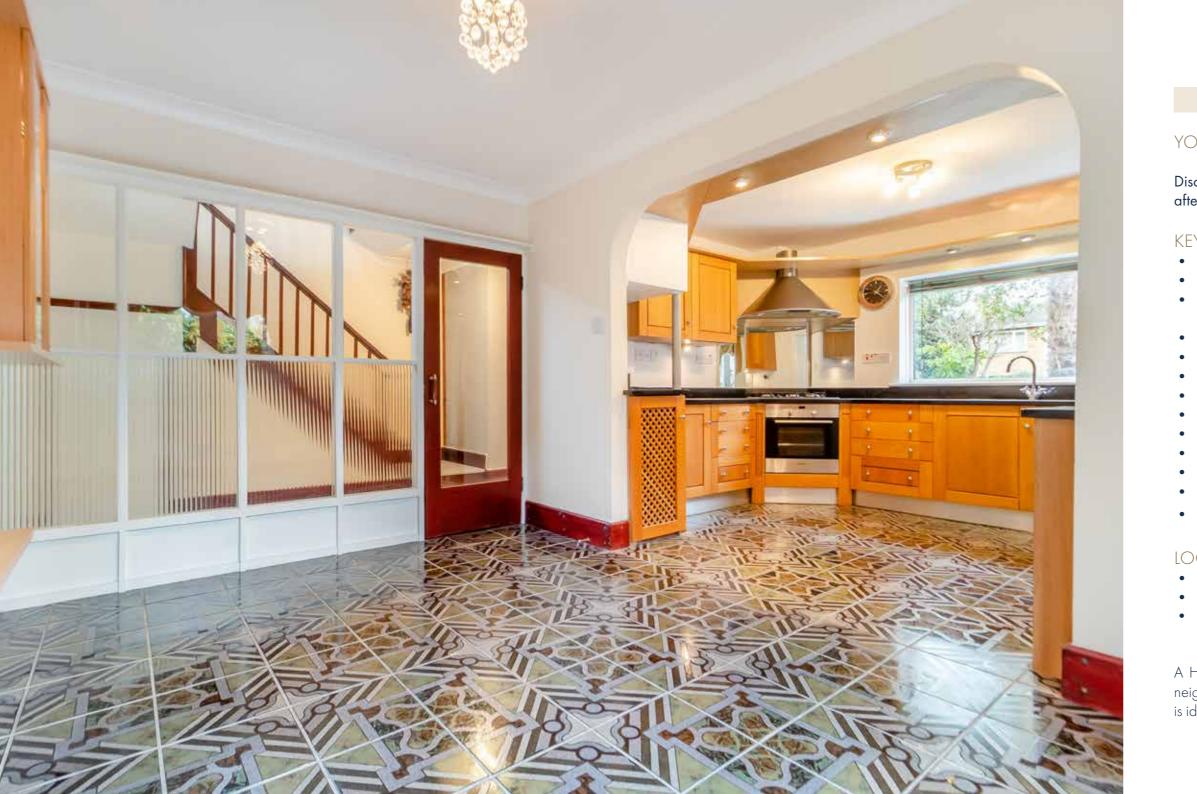

## KEY FEATURES:

- Double Glazing & Gas Central Heating: Enjoy energy efficiency and year-round comfort throughout the home.
- Flexible Accommodations: The adaptable layout allows for various applications—be it a family room, office, or play area—catering to your lifestyle needs.
- Spacious Living Room: This bright, south-facing living space is designed for relaxation and entertainment, highlighted by sliding patio doors connecting to the beautiful rear garden.
- Additional Reception Room: Perfect for a second study or play area, offering you the versatility for family activities or home office needs.
- Well-Equipped Kitchen: The kitchen features fitted units and an inviting breakfast area, making it the perfect spot for casual dining and entertaining.
- Utility Room: Conveniently located off the kitchen, this space is ideal for laundry and storage, with direct access to the garage.
- Four Generous Bedrooms: With built-in cupboards and ample space, these beautifully appointed rooms provide comfort and privacy. Ideal for families or guests.
- Modern Bathroom Facilities: Including a separate shower and bathroom for added convenience.
- Enclosed Garden: A beautifully landscaped garden offers a private oasis, perfect for relaxation or outdoor gatherings.
- Charming Pergola & Wisteria: Adorned with blooming wisteria, this picturesque spot is perfect for summer entertaining.
- Soothing Waterfall Feature: Enjoy the calming sound of flowing water creating a serene ambiance in your outdoor space.
- Lawn & Trees: The well-maintained lawn provides ample space for play and relaxation, surrounded by lovely trees offering beauty and shade.
- Triple Car Parking Space: A unique feature adding convenience for transporting items effortlessly.