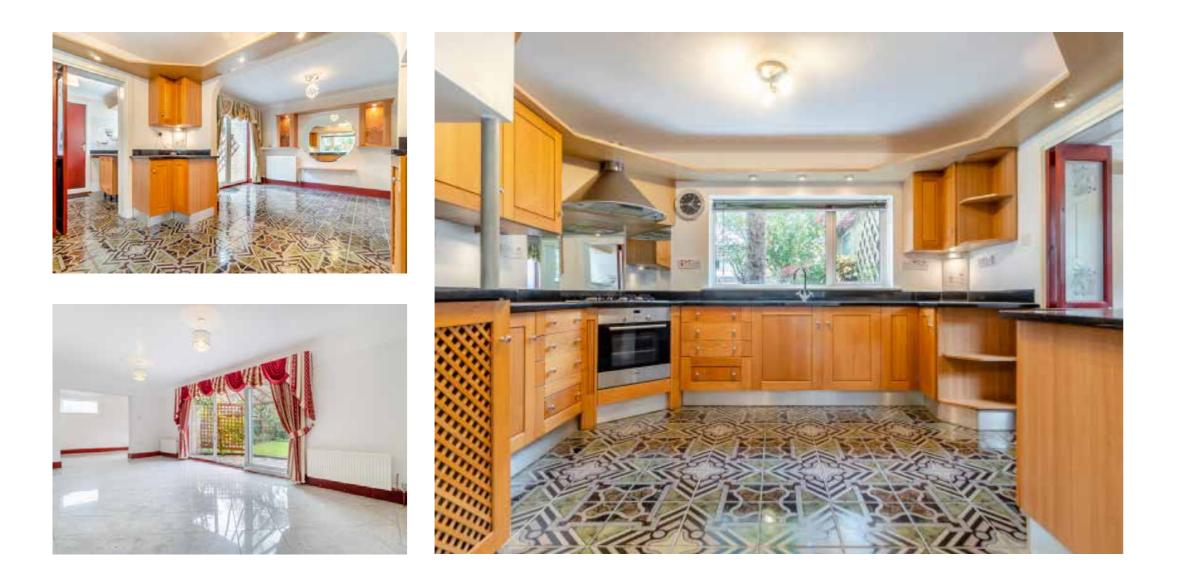

## KEY FEATURES:

- Double Glazing & Gas Central Heating: Enjoy energy efficiency and year-round comfort throughout the home.
- Flexible Accommodations: The adaptable layout allows for various applications—be it a family room, office, or play area—catering to your lifestyle needs.
- Spacious Living Room: This bright, south-facing living space is designed for relaxation and entertainment, highlighted by sliding patio doors connecting to the beautiful rear garden.
- Additional Reception Room: Perfect for a second study or play area, offering you the versatility for family activities or home office needs.
- Well-Equipped Kitchen: The kitchen features fitted units and an inviting breakfast area, making it the perfect spot for casual dining and entertaining.
- Utility Room: Conveniently located off the kitchen, this space is ideal for laundry and storage, with direct access to the garage.
- Four Generous Bedrooms: With built-in cupboards and ample space, these beautifully appointed rooms provide comfort and privacy. Ideal for families or guests.
- Modern Bathroom Facilities: Including a separate shower and bathroom for added convenience.
- Enclosed Garden: A beautifully landscaped garden offers a private oasis, perfect for relaxation or outdoor gatherings.
- Charming Pergola & Wisteria: Adorned with blooming wisteria, this picturesque spot is perfect for summer entertaining.
- Soothing Waterfall Feature: Enjoy the calming sound of flowing water creating a serene ambiance in your outdoor space.
- Lawn & Trees: The well-maintained lawn provides ample space for play and relaxation, surrounded by lovely trees offering beauty and shade.
- Triple Car Parking Space: A unique feature adding convenience for transporting items effortlessly.