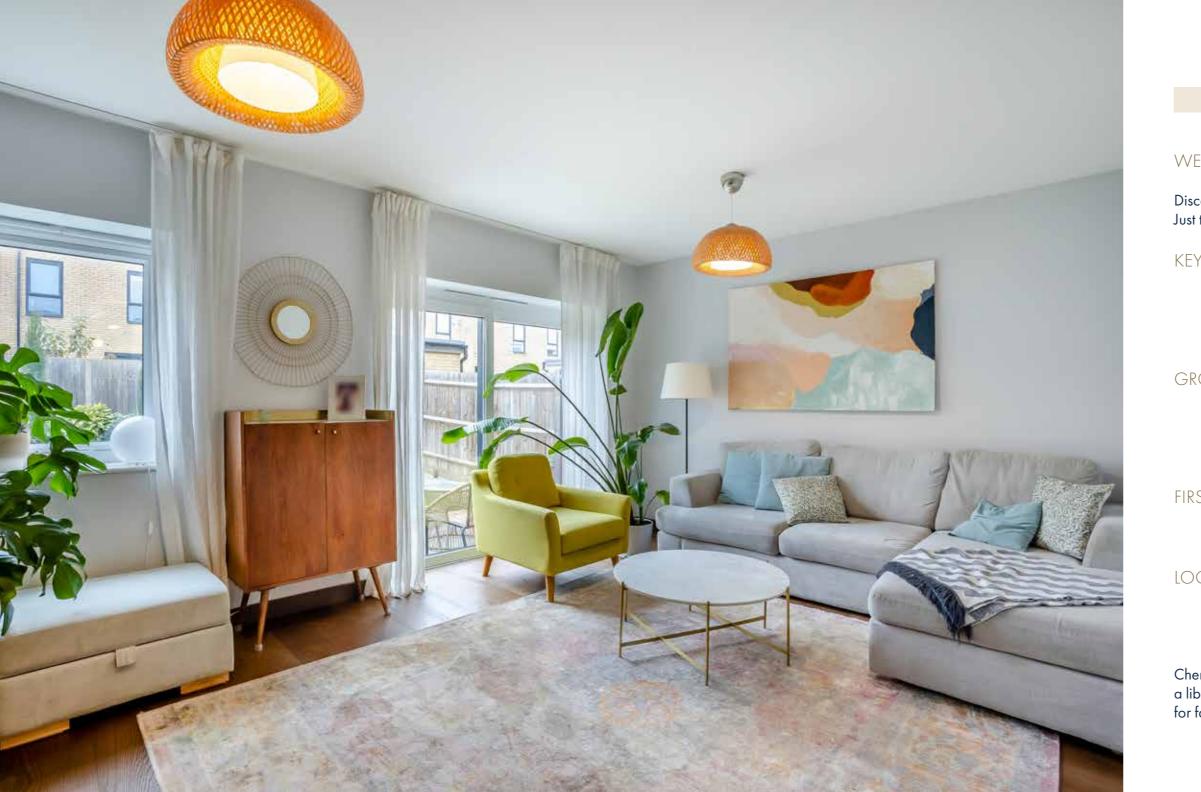

#### GROUND FLOOR:

- Entrance Hall: Welcoming space leading into the home.
- Cloakroom: Conveniently located for guests.
- Open-Plan Kitchen/Dining Area: A spacious layout with fully fitted appliances, including stylish kickboard lighting, designed for modern living.
- Living Room: Generous space with double sliding doors that open onto the rear garden, allowing natural light to flood in.