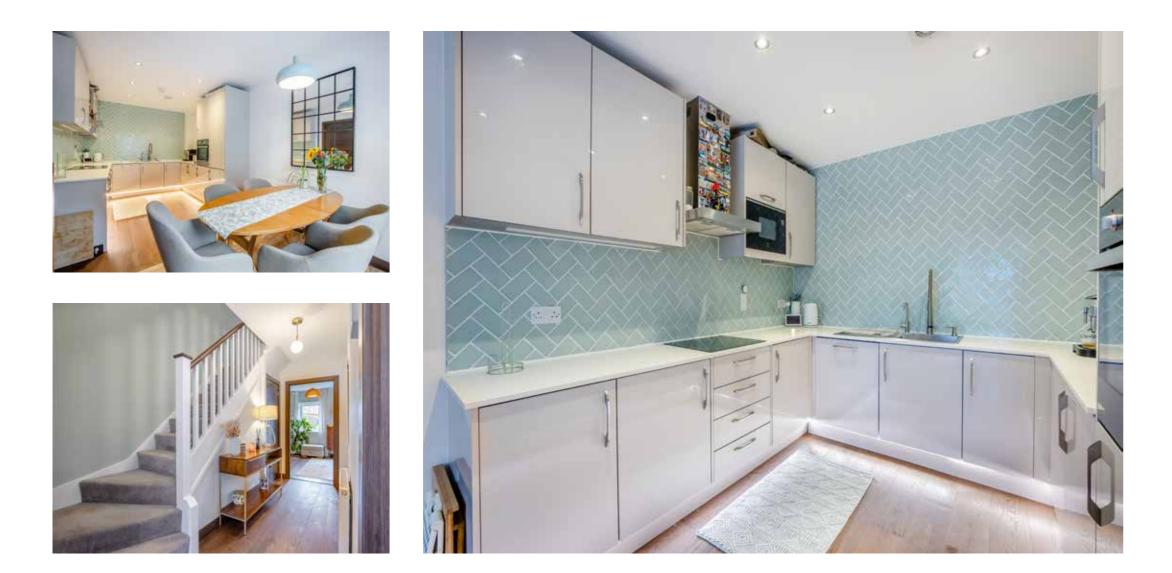

#### GROUND FLOOR:

- Entrance Hall: Welcoming space leading into the home.
- Cloakroom: Conveniently located for guests.
- Open-Plan Kitchen/Dining Area: A spacious layout with fully fitted appliances, including stylish kickboard lighting, designed for modern living.
- Living Room: Generous space with double sliding doors that open onto the rear garden, allowing natural light to flood in.