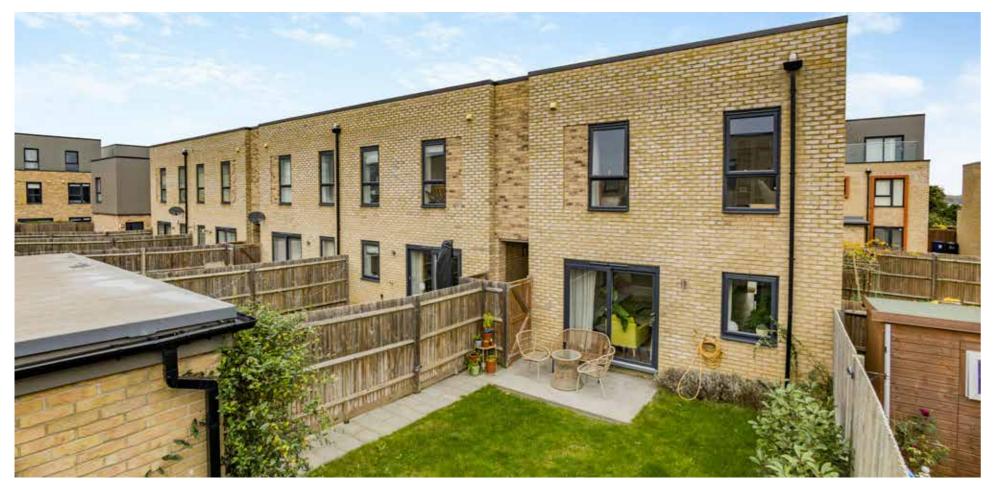

#### KEY FEATURES:

- High-Quality Finish: Built to an extremely high standard with the remaining years of the builder's warranty.
- Spacious Living: Accommodation spread over two floors, offering ample space for family living.
- Generous Rear Garden: A neatly kept garden with a paved patio area, perfect for relaxation and entertaining.
- Allocated Parking: Two designated parking spaces for your convenience.

#### GROUND FLOOR:

- Entrance Hall: Welcoming space leading into the home.
- Cloakroom: Conveniently located for guests.
- Open-Plan Kitchen/Dining Area: A spacious layout with fully fitted appliances, including stylish kickboard lighting, designed for modern living.
- Living Room: Generous space with double sliding doors that open onto the rear garden, allowing natural light to flood in.