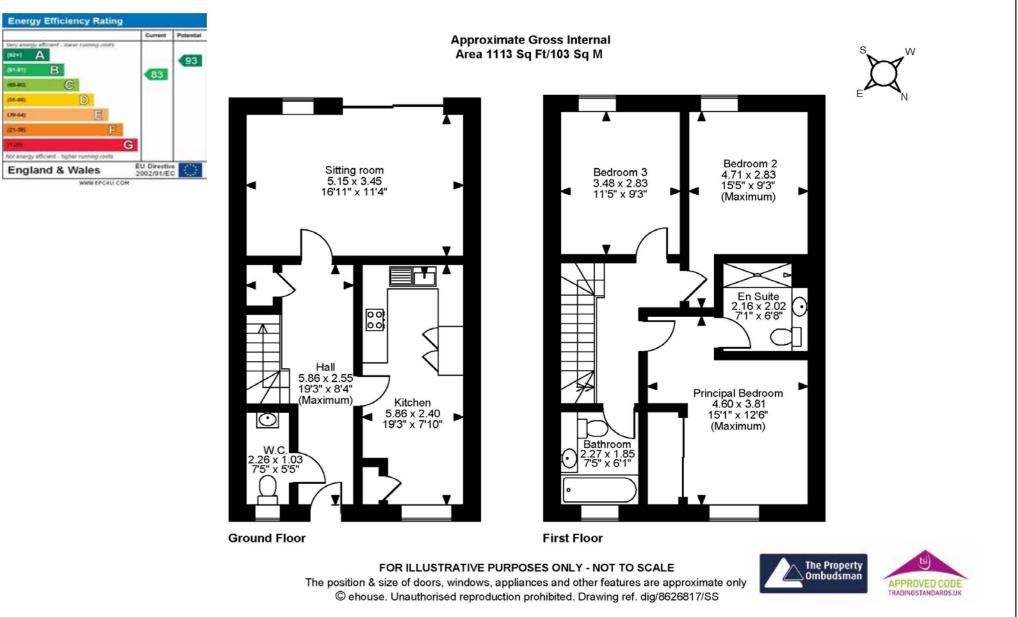

#### GROUND FLOOR:

- Entrance Hall: Welcoming space leading into the home.
- Cloakroom: Conveniently located for guests.
- Open-Plan Kitchen/Dining Area: A spacious layout with fully fitted appliances, including stylish kickboard lighting, designed for modern living.
- Living Room: Generous space with double sliding doors that open onto the rear garden, allowing natural light to flood in.

### FIRST FLOOR:

- Three Comfortable Bedrooms: One featuring an en-suite shower room, plus built-in wardrobes in some rooms.
- Family Bathroom: Stylishly finished for everyday convenience.

All measurements are approximate and quoted in imperial with metric equivalents and for general guidance only whilst every attempt has been made to ensure accuracy, they must not be relied on. The fixtures, fittings and appliances referred to have not been tested and therefore no guarantee can be given that they are in working order. Internal photographs are reproduced for general information and must not be inferred that any item shown is included with the property. These comments are the personal views of the current owner and are included as an insight into life at the property. They have not been independently verified and should not be relied on without verification and do not necessarily reflect the views of the agent. Registered in England and Wales, Company Reg No.10931078 Exquisite House, Alton Business Centre, Wherstead, Ipswich, Suffolk, United Kingdom, IP9 2AX.