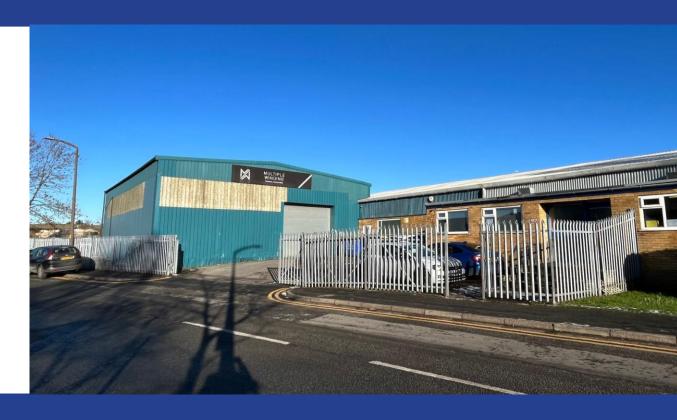

# Captain Clarke Road, Hyde

Greater Manchester, SK14 4QG

- Detached Unit
- Ground floor offices
- One level access loading door
- Well established industrial location
- Secure yard
- 450 KVA power supply
- To be refurbished

# **Description**

The property benefits from the following:

- · Open plan warehousing
- To be refurbished
- · Ground floor office space
- · Staff welfare facilities with dedicated kitchen area
- · One level access loading door
- Large power supply of 450KVA