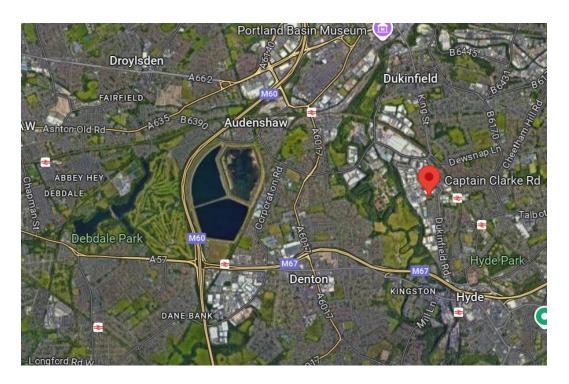

#### Location

Located in Hyde in Greater Manchester, near Stockport, Glossop, and Manchester.

The property is located in the well-established industrial area of Hyde's Broadway Industrial Estate, on Captain Clarke Road. It is conveniently close to a strong labour pool and just 1.5 miles from Junction 23 of the M60 motorway.