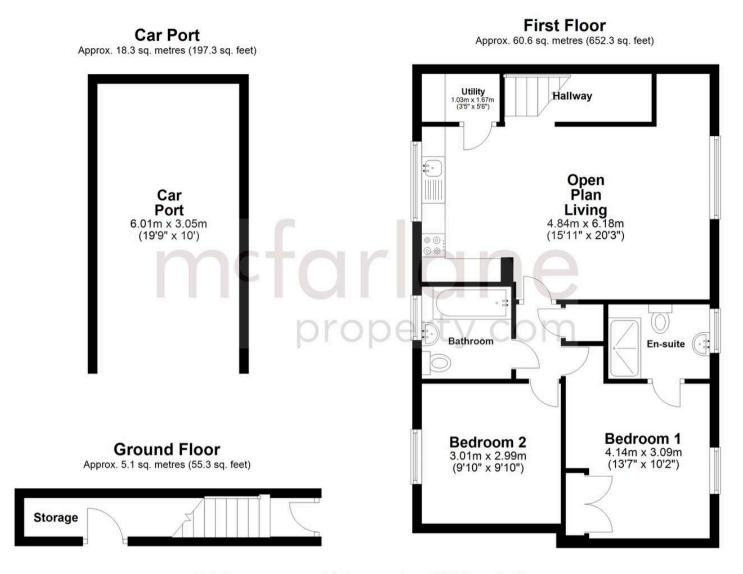

## 2 Jeffrey Close

Tadpole Garden Village, Swindon

Welcome to this charming 2 Bedroom Semi-Detached Coach House in the popular Tadpole Garden Village! This FREEHOLD property benefits from its own PRIVATE ENTRANCE and is situated at the edge of this development.

Inside, you'll find 2 DOUBLE BEDROOMS, with the master bedroom featuring an ENSUITE for added convenience. The property offers a spacious OPEN PLAN LIVING area, perfect for entertaining or relaxing after a long day.

Situated in the sought-after Tadpole Garden Village, you'll enjoy the convenience of a CARPORT AND PARKING, ensuring you always have a place for your vehicle.

Don't miss the chance to own this special property in a fantastic location! Whether you're a first-time buyer, downsizer, or investor, this Coach House has something to offer everyone. Book your viewing today and make this house your new home!

- FREEHOLD
- COACH HOUSE
- PRIVATE ENTRANCE
- 2 DOUBLE BEDROOMS
- ENSUITE TO MASTER
- OPEN PLAN LIVING
- POPULAR TADPOLE GARDEN VILLAGE
- CARPORT AND PARKING

Total area: approx. 84.1 sq. metres (904.9 sq. feet)