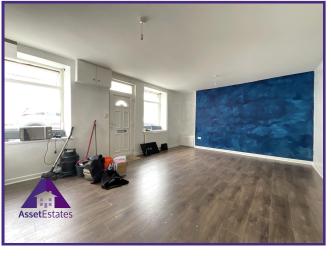

### Lounge/Diner

13'8" x 17'7" (4.21m x 5.42m) **Kitchen** 

5'3" x 15'7" (1.64m x 4.8m) Bathroom