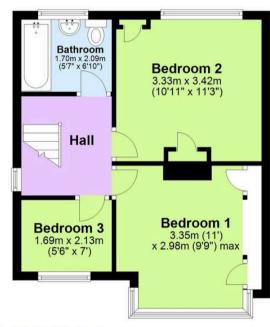

## **First Floor**

Total area: approx. 82.7 sq. metres (890.2 sq. feet)

This floor plan is for illustrative purposes only and should be used as such by any prospective purchaser. Whilst every attempt has been made to ensure the accuracy of this plan, measurements of doors, windows, rooms and other items are approximate and no responsibility is taken for any error, omission or mis-statement.

## Elm Tree Avenue

Tile Hill, Coventry

A spacious three bedroom semi detached family home with hall entrance, two living rooms, reasonable kitchen and bathroom. In need of minor updating works but with gas fired central heating and double glazing.

Council Tax band: C

Tenure: Freehold

EPC Energy Efficiency Rating: D

- 1930's semi detached property
- Hall, two living rooms and kitchen
- Three bedrooms and bathroom
- Gas CH and double glazing
- Pleasant gardens and direct car access
- No upward chain