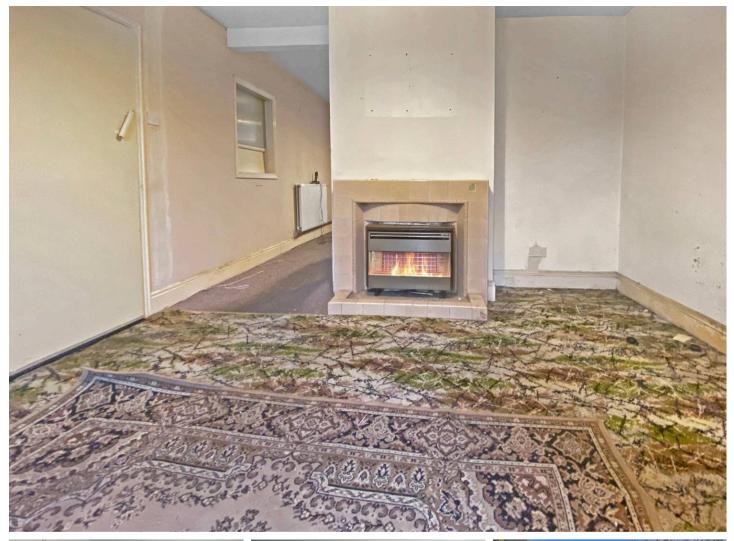

## Elm Tree Avenue

Tile Hill, Coventry

A spacious three bedroom semi detached family home with hall entrance, two living rooms, reasonable kitchen and bathroom. In need of minor updating works but with gas fired central heating and double glazing.

Council Tax band: C

Tenure: Freehold

EPC Energy Efficiency Rating: D

- 1930's semi detached property
- Hall, two living rooms and kitchen
- Three bedrooms and bathroom
- Gas CH and double glazing
- Pleasant gardens and direct car access
- No upward chain