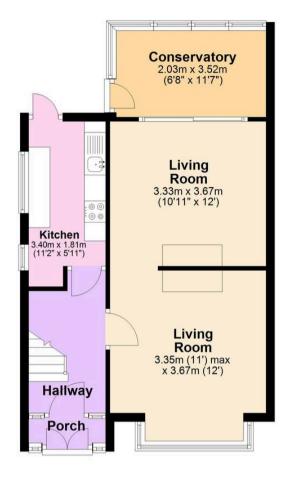

## **Ground Floor**

## Elm Tree Avenue

Tile Hill, Coventry

A spacious three bedroom semi detached family home with hall entrance, two living rooms, reasonable kitchen and bathroom. In need of minor updating works but with gas fired central heating and double glazing.

Council Tax band: C

Tenure: Freehold

EPC Energy Efficiency Rating: D

- 1930's semi detached property
- Hall, two living rooms and kitchen
- Three bedrooms and bathroom
- Gas CH and double glazing
- Pleasant gardens and direct car access
- No upward chain