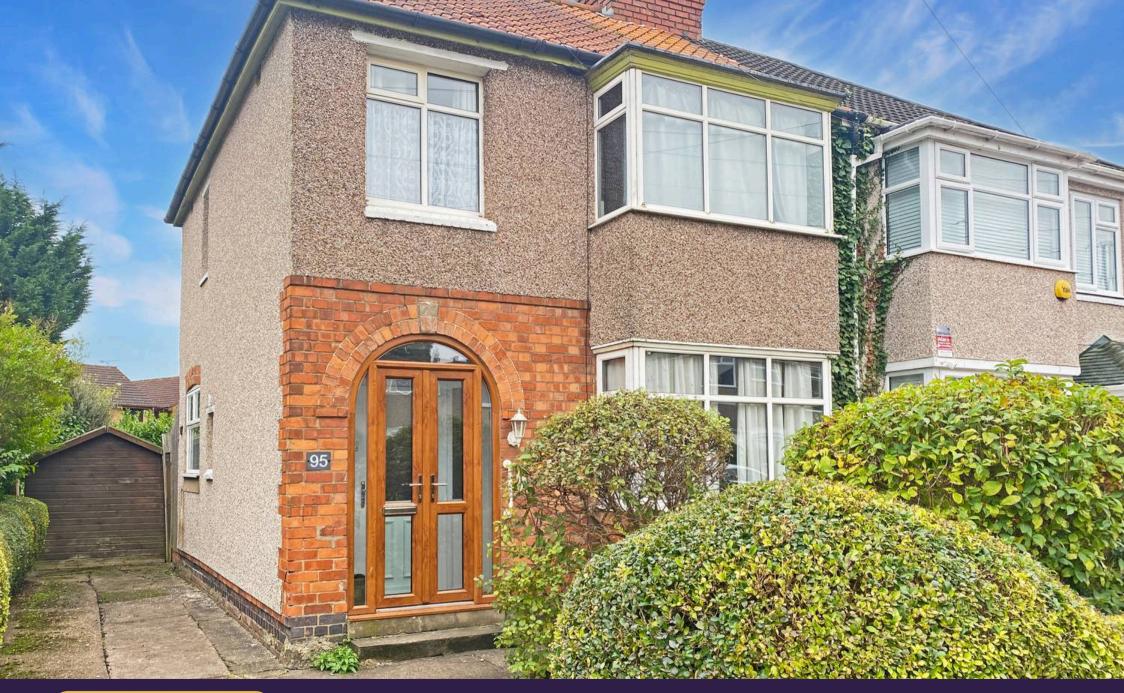

Elm Tree Avenue, Tile Hill, Coventry CV4 9ES

Guide Price £260,000

## Elm Tree Avenue

Tile Hill, Coventry

A spacious three bedroom semi detached family home with hall entrance, two living rooms, reasonable kitchen and bathroom. In need of minor updating works but with gas fired central heating and double glazing.

Council Tax band: C

Tenure: Freehold

EPC Energy Efficiency Rating: D

- 1930's semi detached property
- Hall, two living rooms and kitchen
- Three bedrooms and bathroom
- Gas CH and double glazing
- Pleasant gardens and direct car access
- No upward chain