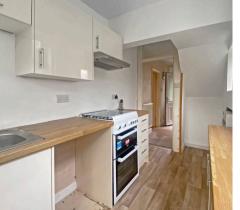

## Elm Tree Avenue

Tile Hill, Coventry

A spacious three bedroom semi detached family home with hall entrance, two living rooms, reasonable kitchen and bathroom. In need of minor updating works but with gas fired central heating and double glazing.

Council Tax band: C

Tenure: Freehold

EPC Energy Efficiency Rating: D

- 1930's semi detached property
- Hall, two living rooms and kitchen
- Three bedrooms and bathroom
- Gas CH and double glazing
- Pleasant gardens and direct car access
- No upward chain