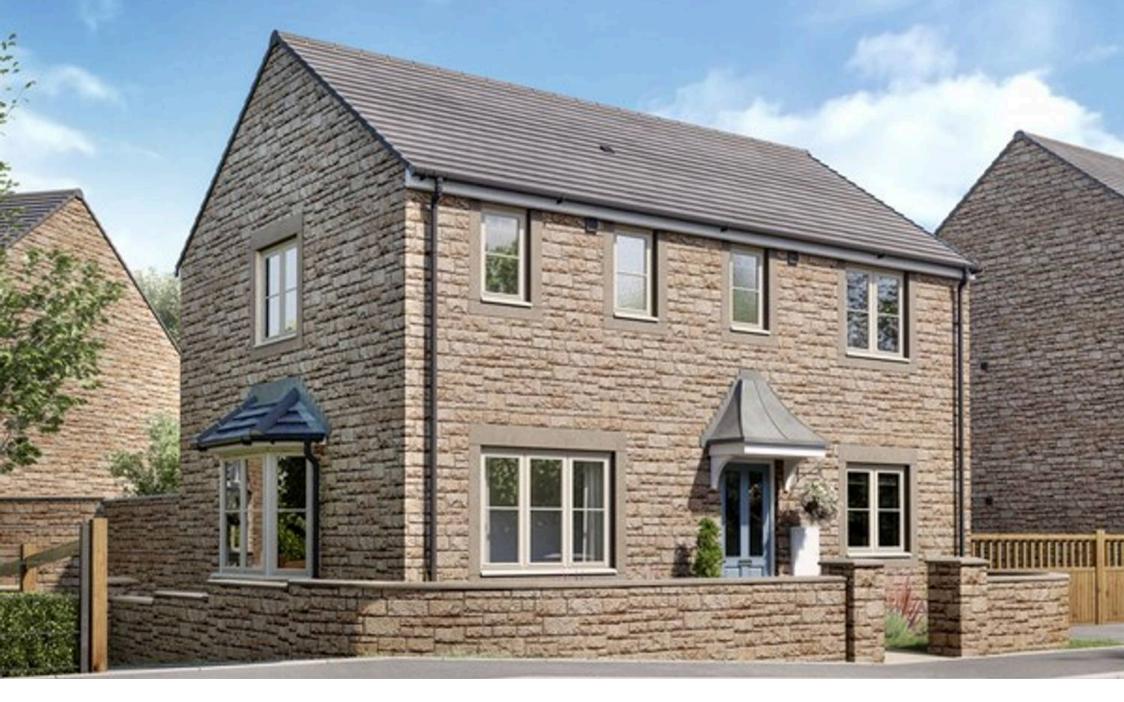

# Clayton, Sillars Green, Tetbury Road

Malmesbury

£419,995

#### Tetbury Road, Malmesbury

Introducing a stunning 3-bedroom detached house, a new home awaiting its first owners with open arms. Boasting a spacious layout, this property features a large reception area, perfect for entertaining guests or relaxing after a long day. A single garage, along with a convenient parking space, ensures practicality and security for homeowners. The master bedroom comes complete with an en-suite, providing a private sanctuary for peaceful unwinding. Two additional bedrooms offer versatility for a growing family or guests, while a well-appointed utility room and WC cater to every-day convenience. The house exudes modern charm and functionality, promising a comfortable lifestyle for its future residents. Step into the garden offering a blank canvas for outdoor living, perfect for hosting summer barbeques or enjoying a peaceful morning coffee surrounded by nature's beauty.

- NEW HOME
- DETACHED
- LARGE RECEPTION
- SINGLE GARAGE
- PARKING SPACE
- EN-SUITE TO MASTER
- THREE BEDROOMS
- UTILITY ROOM
- WC