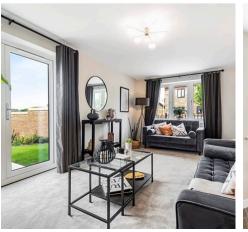

#### Tetbury Road, Malmesbury

Introducing a stunning 3-bedroom detached house, a new home awaiting its first owners with open arms. Boasting a spacious layout, this property features a large reception area, perfect for entertaining guests or relaxing after a long day. A single garage, along with a convenient parking space, ensures practicality and security for homeowners. The master bedroom comes complete with an en-suite, providing a private sanctuary for peaceful unwinding. Two additional bedrooms offer versatility for a growing family or guests, while a well-appointed utility room and WC cater to every-day convenience. The house exudes modern charm and functionality, promising a comfortable lifestyle for its future residents. Step into the garden offering a blank canvas for outdoor living, perfect for hosting summer barbeques or enjoying a peaceful morning coffee surrounded by nature's beauty.

#### **Entrance Hall**

**Living Room** 18' 6" x 10' 2" (5.63m x 3.11m)

**Kitchen/Dining Room** 18' 6" x 9' 5" (5.63m x 2.87m)

Utility

wc

Landing

**Bedroom 1** 18' 6" x 10' 5" (5.63m x 3.17m)

En-Suite