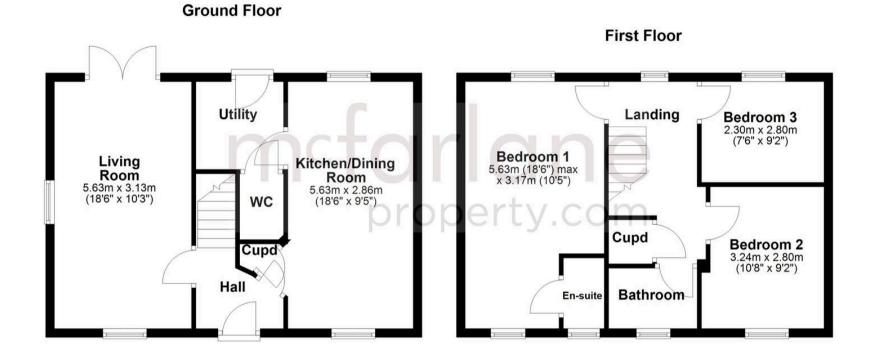

#### **Entrance Hall**

**Living Room** 18' 6" x 10' 2" (5.63m x 3.11m)

**Kitchen/Dining Room** 18' 6" x 9' 5" (5.63m x 2.87m)

Utility

wc

Landing

**Bedroom 1** 18' 6" x 10' 5" (5.63m x 3.17m)

En-Suite

**Bedroom 2** 10' 8" x 9' 2" (3.24m x 2.80m)

**Bedroom 3** 7' 7" x 9' 2" (2.30m x 2.80m)

Bathroom