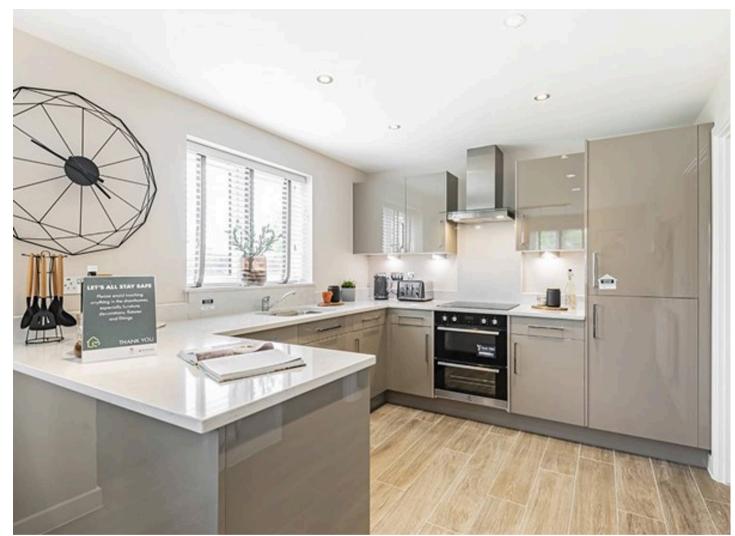

#### **Entrance Hall**

**Living Room** 18' 6" x 10' 2" (5.63m x 3.11m)

**Kitchen/Dining Room** 18' 6" x 9' 5" (5.63m x 2.87m)

Utility

wc

Landing

**Bedroom 1** 18' 6" x 10' 5" (5.63m x 3.17m)

En-Suite