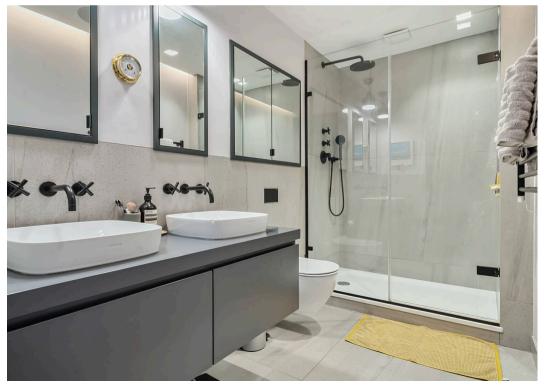

## Bell Yard Mews.

- Comprehensively refurbished to the highest specification with particular attention to the detail and materials.
- Professionally installed Kite wood flooring
- Smart Home with Control 4 system managing lighting, Air conditioning, Audio and Audio Visual throughout the interior.
- Semi professional kitchen from Eggersman with high end integrated appliances from Miele and VZug.
- Outstanding views of the London Eye, The Shard, Tower Bridge and the City skyline.
- Voluminous top floor living space with high ceilings and abundant natural light space from sizable roof skylights
- Principal bedroom suite with luxurious bathroom and generous walk in dressing room with bespoke wardrobes.
- Spectacular west facing terrace with retractable roof and uninterrupted panoramic views
- Enjoying a discreet and secluded position, very quietly located in a small mews leading from Bermondsey Street
- An exceptional and unrivalled penthouse without comparison.