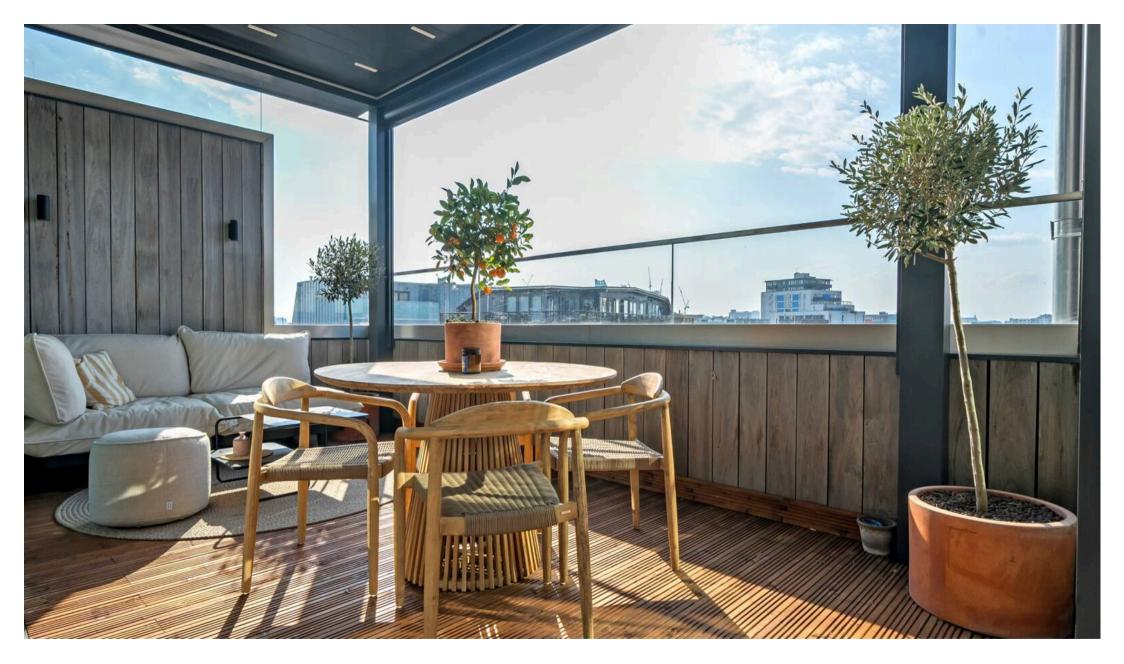

## Bell Yard Mews.

- Comprehensively refurbished to the highest specification with particular attention to the detail and materials.
- Professionally installed Kite wood flooring
- Smart Home with Control 4 system managing lighting, Air conditioning, Audio and Audio Visual throughout the interior.
- Semi professional kitchen from Eggersman with high end integrated appliances from Miele and VZug.
- Outstanding views of the London Eye, The Shard, Tower Bridge and the City skyline.
- Voluminous top floor living space with high ceilings and abundant natural light space from sizable roof skylights
- Principal bedroom suite with luxurious bathroom and generous walk in dressing room with bespoke wardrobes.
- Spectacular west facing terrace with retractable roof and uninterrupted panoramic views
- Enjoying a discreet and secluded position, very quietly located in a small mews leading from Bermondsey Street
- An exceptional and unrivalled penthouse without comparison.