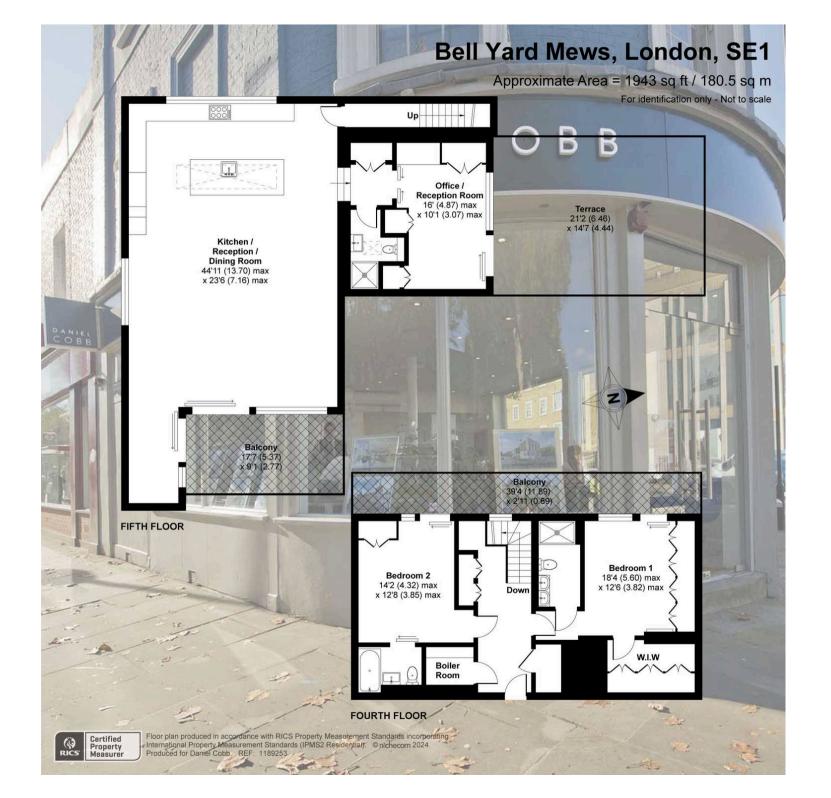

## Bell Yard Mews.

- Comprehensively refurbished to the highest specification with particular attention to the detail and materials.
- Professionally installed Kite wood flooring
- Smart Home with Control 4 system managing lighting, Air conditioning, Audio and Audio Visual throughout the interior.
- Semi professional kitchen from Eggersman with high end integrated appliances from Miele and VZug.
- Outstanding views of the London Eye, The Shard, Tower Bridge and the City skyline.
- Voluminous top floor living space with high ceilings and abundant natural light space from sizable roof skylights
- Principal bedroom suite with luxurious bathroom and generous walk in dressing room with bespoke wardrobes.
- Spectacular west facing terrace with retractable roof and uninterrupted panoramic views
- Enjoying a discreet and secluded position, very quietly located in a small mews leading from Bermondsey Street
- An exceptional and unrivalled penthouse without comparison.