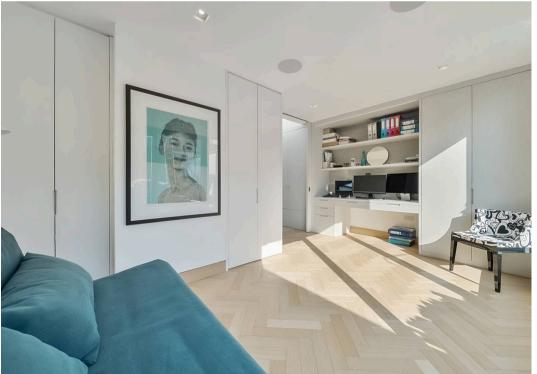

## Bell Yard Mews.

- Comprehensively refurbished to the highest specification with particular attention to the detail and materials.
- Professionally installed Kite wood flooring
- Smart Home with Control 4 system managing lighting, Air conditioning, Audio and Audio Visual throughout the interior.
- Semi professional kitchen from Eggersman with high end integrated appliances from Miele and VZug.
- Outstanding views of the London Eye, The Shard, Tower Bridge and the City skyline.
- Voluminous top floor living space with high ceilings and abundant natural light space from sizable roof skylights
- Principal bedroom suite with luxurious bathroom and generous walk in dressing room with bespoke wardrobes.
- Spectacular west facing terrace with retractable roof and uninterrupted panoramic views
- Enjoying a discreet and secluded position, very quietly located in a small mews leading from Bermondsey Street
- An exceptional and unrivalled penthouse without comparison.