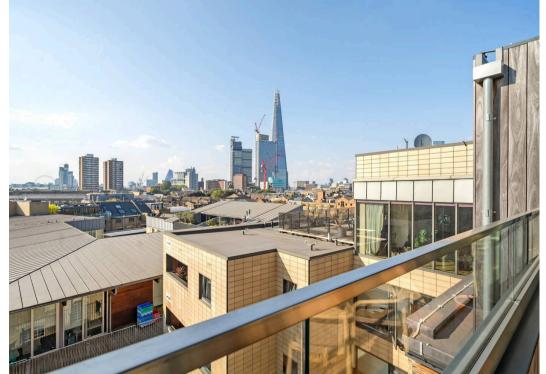

## Bell Yard Mews.

- Comprehensively refurbished to the highest specification with particular attention to the detail and materials.
- Professionally installed Kite wood flooring
- Smart Home with Control 4 system managing lighting, Air conditioning, Audio and Audio Visual throughout the interior.
- Semi professional kitchen from Eggersman with high end integrated appliances from Miele and VZug.
- Outstanding views of the London Eye, The Shard, Tower Bridge and the City skyline.
- Voluminous top floor living space with high ceilings and abundant natural light space from sizable roof skylights
- Principal bedroom suite with luxurious bathroom and generous walk in dressing room with bespoke wardrobes.
- Spectacular west facing terrace with retractable roof and uninterrupted panoramic views
- Enjoying a discreet and secluded position, very quietly located in a small mews leading from Bermondsey Street
- An exceptional and unrivalled penthouse without comparison.