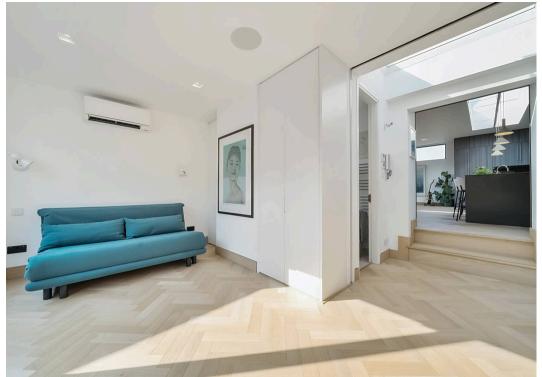

## Bell Yard Mews.

- Comprehensively refurbished to the highest specification with particular attention to the detail and materials.
- Professionally installed Kite wood flooring
- Smart Home with Control 4 system managing lighting, Air conditioning, Audio and Audio Visual throughout the interior.
- Semi professional kitchen from Eggersman with high end integrated appliances from Miele and VZug.
- Outstanding views of the London Eye, The Shard, Tower Bridge and the City skyline.
- Voluminous top floor living space with high ceilings and abundant natural light space from sizable roof skylights
- Principal bedroom suite with luxurious bathroom and generous walk in dressing room with bespoke wardrobes.
- Spectacular west facing terrace with retractable roof and uninterrupted panoramic views
- Enjoying a discreet and secluded position, very quietly located in a small mews leading from Bermondsey Street
- An exceptional and unrivalled penthouse without comparison.