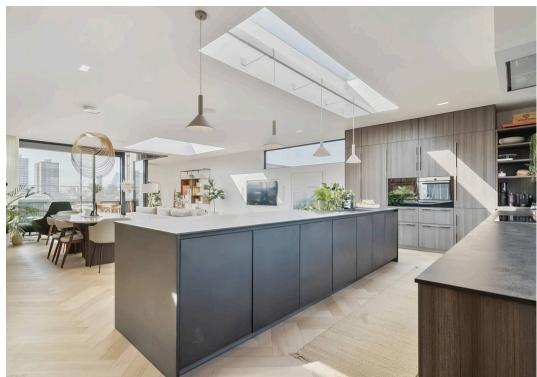

## Bell Yard Mews.

- Comprehensively refurbished to the highest specification with particular attention to the detail and materials.
- Professionally installed Kite wood flooring
- Smart Home with Control 4 system managing lighting, Air conditioning, Audio and Audio Visual throughout the interior.
- Semi professional kitchen from Eggersman with high end integrated appliances from Miele and VZug.
- Outstanding views of the London Eye, The Shard, Tower Bridge and the City skyline.
- Voluminous top floor living space with high ceilings and abundant natural light space from sizable roof skylights
- Principal bedroom suite with luxurious bathroom and generous walk in dressing room with bespoke wardrobes.
- Spectacular west facing terrace with retractable roof and uninterrupted panoramic views
- Enjoying a discreet and secluded position, very quietly located in a small mews leading from Bermondsey Street
- An exceptional and unrivalled penthouse without comparison.