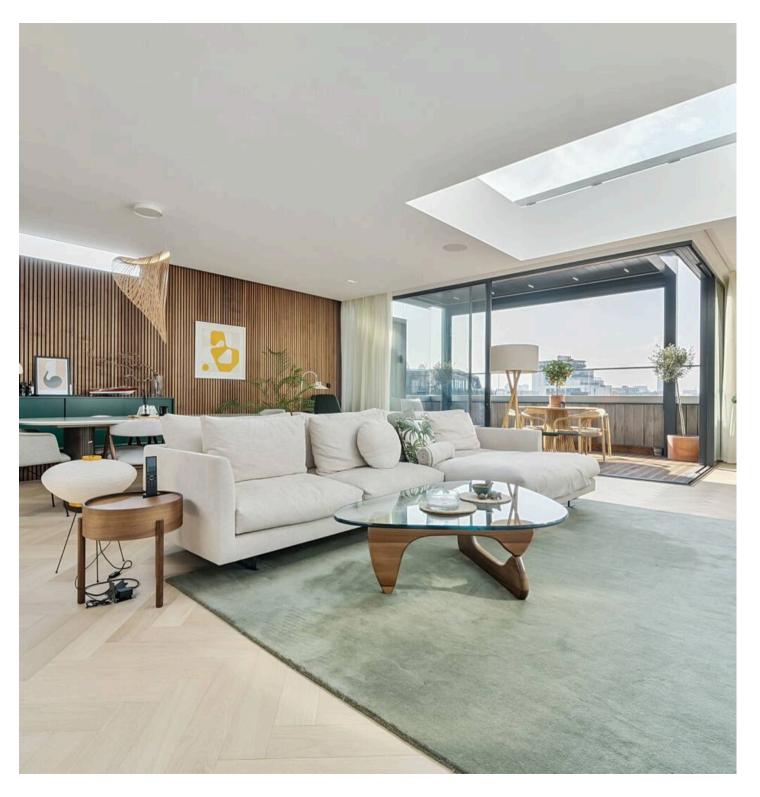

## Bell Yard Mews.

- Comprehensively refurbished to the highest specification with particular attention to the detail and materials.
- Professionally installed Kite wood flooring
- Smart Home with Control 4 system managing lighting, Air conditioning, Audio and Audio Visual throughout the interior.
- Semi professional kitchen from Eggersman with high end integrated appliances from Miele and VZug.
- Outstanding views of the London Eye, The Shard, Tower Bridge and the City skyline.
- Voluminous top floor living space with high ceilings and abundant natural light space from sizable roof skylights
- Principal bedroom suite with luxurious bathroom and generous walk in dressing room with bespoke wardrobes.
- Spectacular west facing terrace with retractable roof and uninterrupted panoramic views
- Enjoying a discreet and secluded position, very quietly located in a small mews leading from Bermondsey Street
- An exceptional and unrivalled penthouse without comparison.