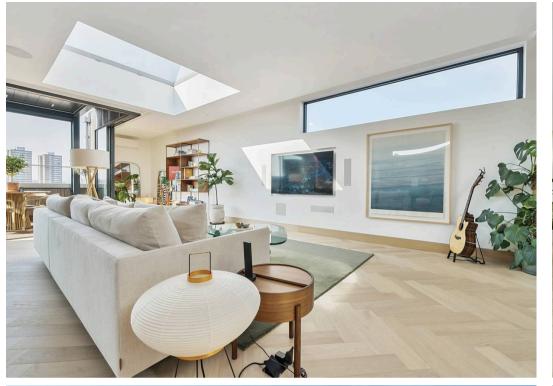

## Bell Yard Mews.

- Comprehensively refurbished to the highest specification with particular attention to the detail and materials.
- Professionally installed Kite wood flooring
- Smart Home with Control 4 system managing lighting, Air conditioning, Audio and Audio Visual throughout the interior.
- Semi professional kitchen from Eggersman with high end integrated appliances from Miele and VZug.
- Outstanding views of the London Eye, The Shard, Tower Bridge and the City skyline.
- Voluminous top floor living space with high ceilings and abundant natural light space from sizable roof skylights
- Principal bedroom suite with luxurious bathroom and generous walk in dressing room with bespoke wardrobes.
- Spectacular west facing terrace with retractable roof and uninterrupted panoramic views
- Enjoying a discreet and secluded position, very quietly located in a small mews leading from Bermondsey Street
- An exceptional and unrivalled penthouse without comparison.