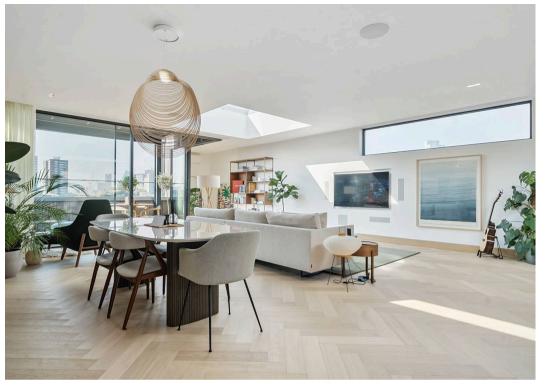

## Bell Yard Mews.

- Comprehensively refurbished to the highest specification with particular attention to the detail and materials.
- Professionally installed Kite wood flooring
- Smart Home with Control 4 system managing lighting, Air conditioning, Audio and Audio Visual throughout the interior.
- Semi professional kitchen from Eggersman with high end integrated appliances from Miele and VZug.
- Outstanding views of the London Eye, The Shard, Tower Bridge and the City skyline.
- Voluminous top floor living space with high ceilings and abundant natural light space from sizable roof skylights
- Principal bedroom suite with luxurious bathroom and generous walk in dressing room with bespoke wardrobes.
- Spectacular west facing terrace with retractable roof and uninterrupted panoramic views
- Enjoying a discreet and secluded position, very quietly located in a small mews leading from Bermondsey Street
- An exceptional and unrivalled penthouse without comparison.