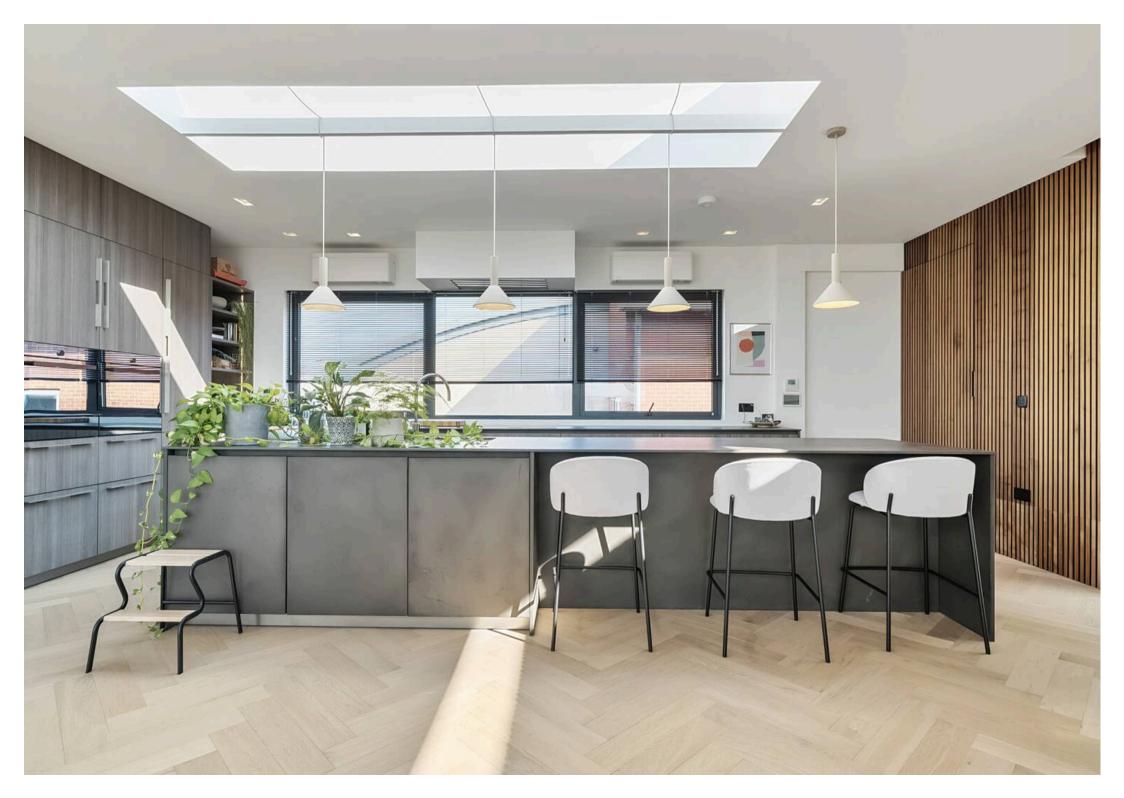

## Bell Yard Mews.

- Comprehensively refurbished to the highest specification with particular attention to the detail and materials.
- Professionally installed Kite wood flooring
- Smart Home with Control 4 system managing lighting, Air conditioning, Audio and Audio Visual throughout the interior.
- Semi professional kitchen from Eggersman with high end integrated appliances from Miele and VZug.
- Outstanding views of the London Eye, The Shard, Tower Bridge and the City skyline.
- Voluminous top floor living space with high ceilings and abundant natural light space from sizable roof skylights
- Principal bedroom suite with luxurious bathroom and generous walk in dressing room with bespoke wardrobes.
- Spectacular west facing terrace with retractable roof and uninterrupted panoramic views
- Enjoying a discreet and secluded position, very quietly located in a small mews leading from Bermondsey Street
- An exceptional and unrivalled penthouse without comparison.