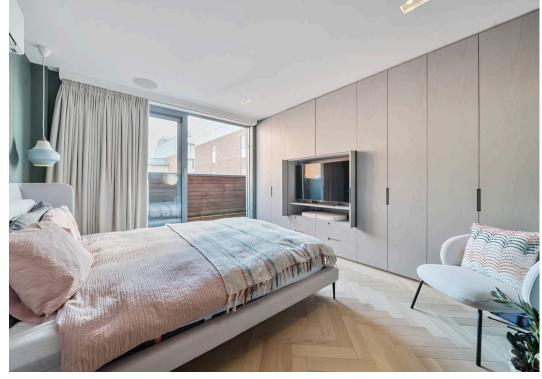

## Bell Yard Mews.

- Comprehensively refurbished to the highest specification with particular attention to the detail and materials.
- Professionally installed Kite wood flooring
- Smart Home with Control 4 system managing lighting, Air conditioning, Audio and Audio Visual throughout the interior.
- Semi professional kitchen from Eggersman with high end integrated appliances from Miele and VZug.
- Outstanding views of the London Eye, The Shard, Tower Bridge and the City skyline.
- Voluminous top floor living space with high ceilings and abundant natural light space from sizable roof skylights
- Principal bedroom suite with luxurious bathroom and generous walk in dressing room with bespoke wardrobes.
- Spectacular west facing terrace with retractable roof and uninterrupted panoramic views
- Enjoying a discreet and secluded position, very quietly located in a small mews leading from Bermondsey Street
- An exceptional and unrivalled penthouse without comparison.