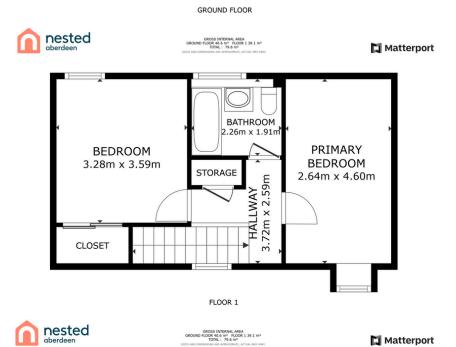

## 17 Hillside Place, Peterculter, Aberdeen, AB14 OTT

Beautiful ready to walk into, recently modernised and upgraded 2 Bedroom Mid Terraced Dwellinghouse located in Royal Deeside

2 Bedrooms

1 Bathroom

£165,000

## The Modern Estate Agent

Presenting to the market this stunning and recently upgraded two-bedroom, midterraced property. Spanning two floors, this beautifully renovated home is further complemented by a fully enclosed south-facing rear garden, offering an ideal blend of modern living and outdoor space. Hillside Place, having been renovated and modernised to an exceptionally high standard, is likely to appeal to a range of prospective purchasers, such as a professional couple looking for their first home together.