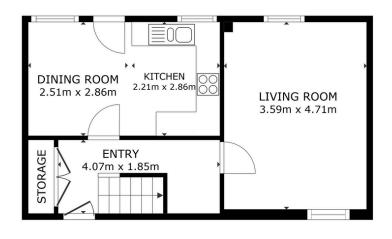

## 17 Hillside Place, Peterculter, Aberdeen, AB14 OTT

Beautiful ready to walk into, recently modernised and upgraded 2 Bedroom Mid Terraced Dwellinghouse located in Royal Deeside

2 Bedrooms

1 Bathroom

£165,000

## The Modern Estate Agent

Presenting to the market this stunning and recently upgraded two-bedroom, midterraced property. Spanning two floors, this beautifully renovated home is further complemented by a fully enclosed south-facing rear garden, offering an ideal blend of modern living and outdoor space. Hillside Place, having been renovated and modernised to an exceptionally high standard, is likely to appeal to a range of prospective purchasers, such as a professional couple looking for their first home together.