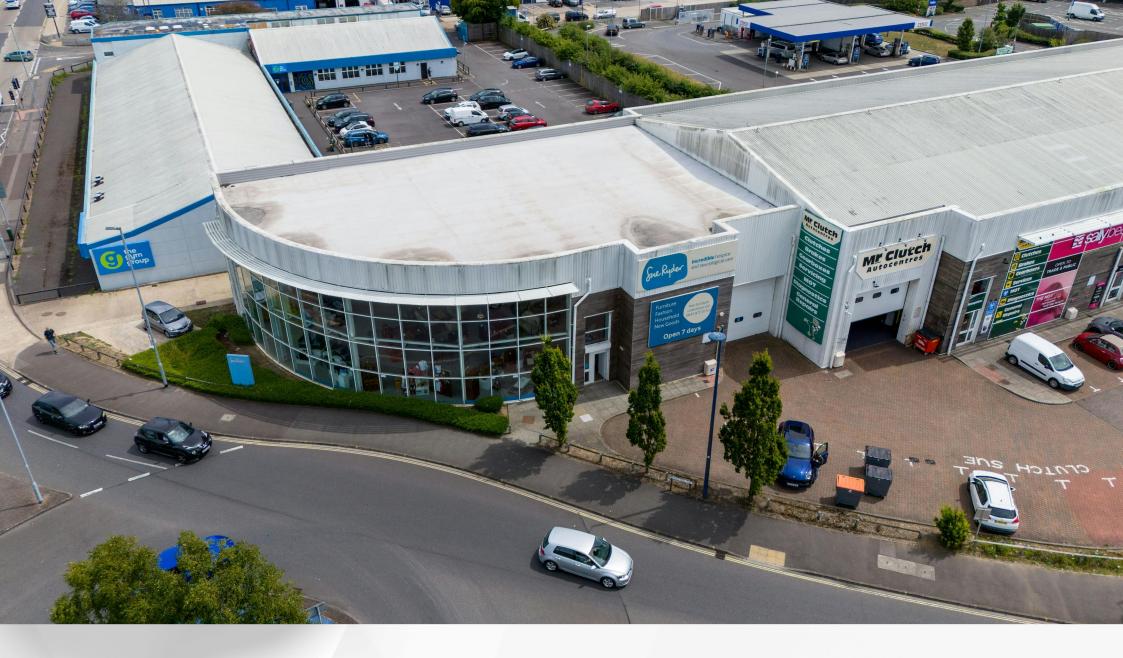

# Location

The unit is located in a highly prominent corner position at the junction of Fratton Way and Rodney Road. The location benefits from a high level of daily traffic flows. The property forms part of The Pompey Centre where other occupiers include Aldi, Matalan, Home Bargains, B&Q, McDonalds and KFC. In addition, The Gym Group are located in the adjacent building and there is also a Tesco Extra situated nearby.

### **Description**

The premises comprise a ground floor commercial space with extensive glazed frontage to the roundabout at the junction of Fratton Way and Rodney Road. There is some customer parking directly in front of the unit.