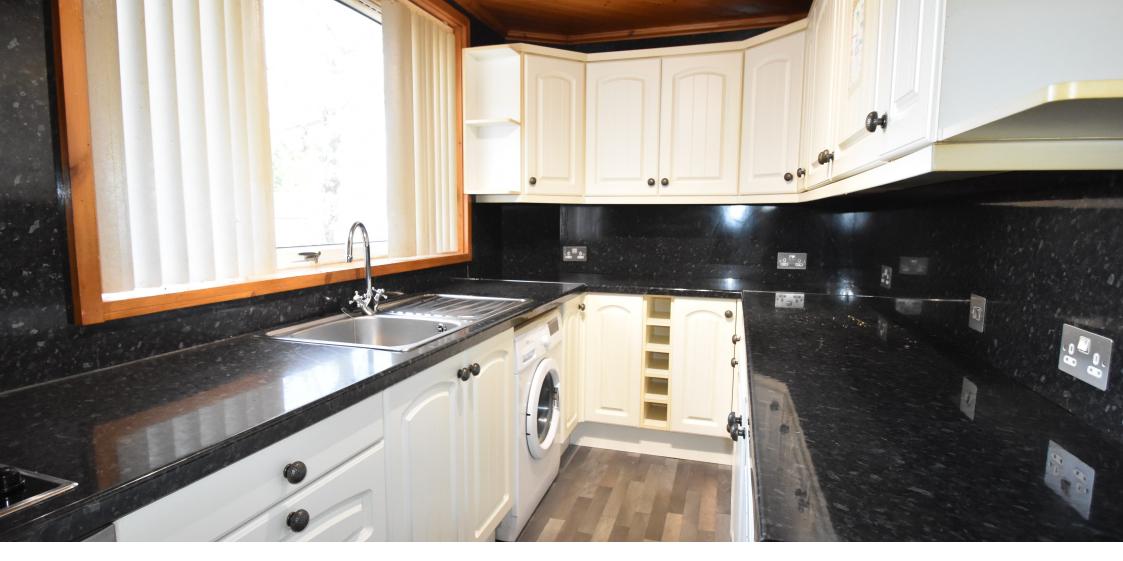

## 24 School Place

Uphall EH52 5DP

Centrally situated ground floor flat offers ideal first buy or suitable retirement or investment property. The property has well proportioned rooms, fitted kitchen with appliances, double bedroom with twin set of built-in wardrobes and a spacious lounge with sunny position, outlook and access to rear garden. On street parking to rear and communal grounds to front. Well placed for public transport and local shopping/amenities. Immediate/flexible entry available. Chain free.

- Communal entrance
- Hall
- Spacious/bright lounge
- Fitted kitchen/appliances
- Double bedroom (built-in wardrobes)
- Shower/wet room
- GCH & DG
- Garden to rear
- On street parking
- Council Tax Band A