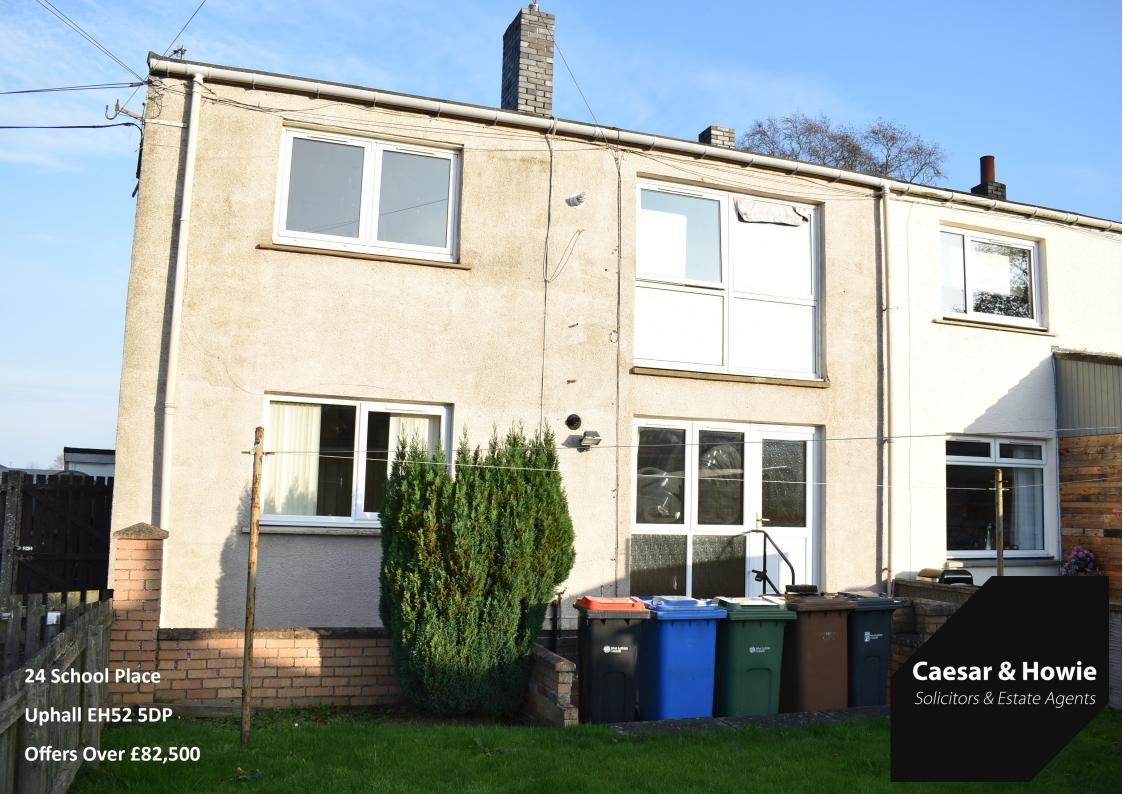

## 24 School Place

Uphall EH52 5DP

Centrally situated ground floor flat offers ideal first buy or suitable retirement or investment property. The property has well proportioned rooms, fitted kitchen with appliances, double bedroom with twin set of built-in wardrobes and a spacious lounge with sunny position, outlook and access to rear garden. On street parking to rear and communal grounds to front. Well placed for public transport and local shopping/amenities. Immediate/flexible entry available. Chain free.

- Communal entrance
- Hall
- Spacious/bright lounge
- Fitted kitchen/appliances
- Double bedroom (built-in wardrobes)
- Shower/wet room
- GCH & DG
- Garden to rear
- On street parking
- Council Tax Band A