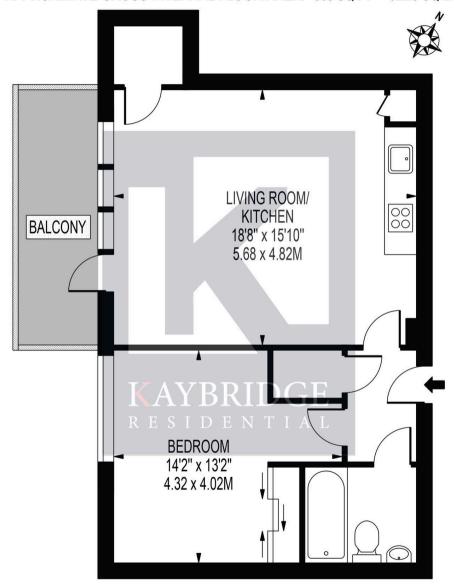

### **ROSEBERY HOUSE**

APPROXIMATE GROSS INTERNAL FLOOR AREA: 563 SQ FT - 52.29 SQ M

FOR ILLUSTRATION PURPOSES ONLY

THIS FLOOR PLAN SHOULD BE USED AS A GENERAL OUTLINE FOR GUIDANCE ONLY AND DOES NOT CONSTITUTE IN WHOLE OR IN PART AN OFFER OR CONTRACT.
ANY INTENDING PURCHASER OR LESSES SHOULD SATISFY THEMSELVES BY INSPECTION, SEARCHES, ENQUIRIES AND FULL SURVEY AS TO THE CORRECTINESS OF EACH STATEMENT.
ANY AREAS, MEASUREMENTS OR DISTANCES QUICTED ARE APPROXIMATE AND SHOULD NOT BE USED TO VALUE A PROPERTY OR BE THE BASIS OF ANY SALE OR LET.