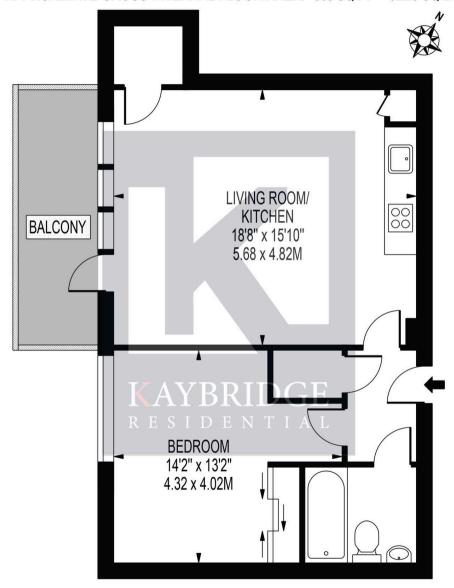

## **ROSEBERY HOUSE**

APPROXIMATE GROSS INTERNAL FLOOR AREA: 563 SQ FT - 52.29 SQ M

FOR ILLUSTRATION PURPOSES ONLY

THIS FLOOR PLAN SHOULD BE USED AS A GENERAL OUTLINE FOR GUIDANCE ONLY AND DOES NOT CONSTITUTE IN WHOLE OR IN PART AN OFFER OR CONTRACT.
ANY INTENDING PURCHASER OR LESSES SHOULD SATISFY THEMSELVES BY INSPECTION, SEARCHES, ENQUIRIES AND FULL SURVEY AS TO THE CORRECTINESS OF EACH STATEMENT.
ANY AREAS, MEASUREMENTS OR DISTANCES QUICTED ARE APPROXIMATE AND SHOULD NOT BE USED TO VALUE A PROPERTY OR BE THE BASIS OF ANY SALE OR LET.