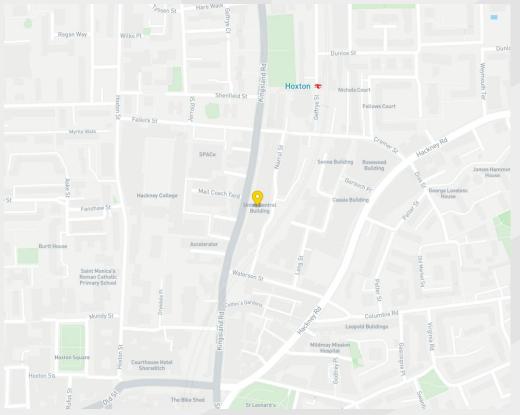

#### Location

Situated in a great location on Kingsland Road, close to the junction with Waterson Street and Cremer Street and being very close to Hoxton Station. There is a range of restaurants, bars and coffee shops in the immediate area as well as local supermarkets.