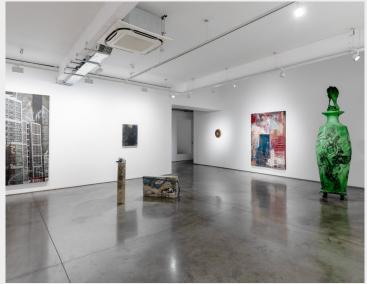

# Prominent Shoreditch Gallery/Showroom Premises

- Self-contained
- Active Kingsland Road and Union Walk frontage
- Excellent dual-aspect natural light
- Superb ceiling heights throughout inc. basement
- Full HVAC
- Fibre optic connectivity
- Dedicated rear loading with yard space/parking
- Possibility for F1 planning use

#### Description

A ground and first floor unit which can be delivered to provide an excellent open plan unit benefiting from dual aspect natural light, minimal pillars, good ceiling heights, and air conditioning throughout.

### Configuration

Not Fitted