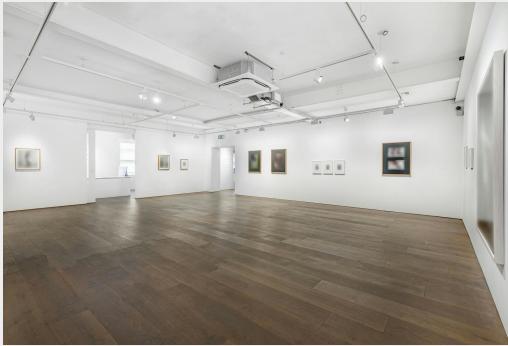

# Prominent Shoreditch Gallery/Showroom Premises

- Self-contained
- Active Kingsland Road and Union Walk frontage
- Excellent dual-aspect natural light
- Superb ceiling heights throughout inc. basement
- Full HVAC
- Fibre optic connectivity
- Dedicated rear loading with yard space/parking
- Possibility for F1 planning use

#### Description

A ground and first floor unit which can be delivered to provide an excellent open plan unit benefiting from dual aspect natural light, minimal pillars, good ceiling heights, and air conditioning throughout.