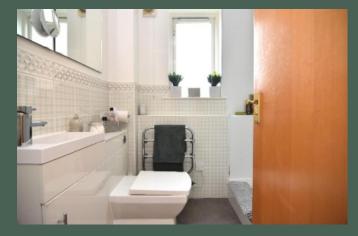

splashback and freestanding fridge/freezer, washing machine and cooker with ceramic hob; sizeable double bedroom with space for wardrobes; and modern shower room with fitted storage, heated towel-rail EPC Rating and glass walk-in shower enclosure. There is electric heating and double glazing throughout (with the bedroom window having recently been Council Tax replaced).