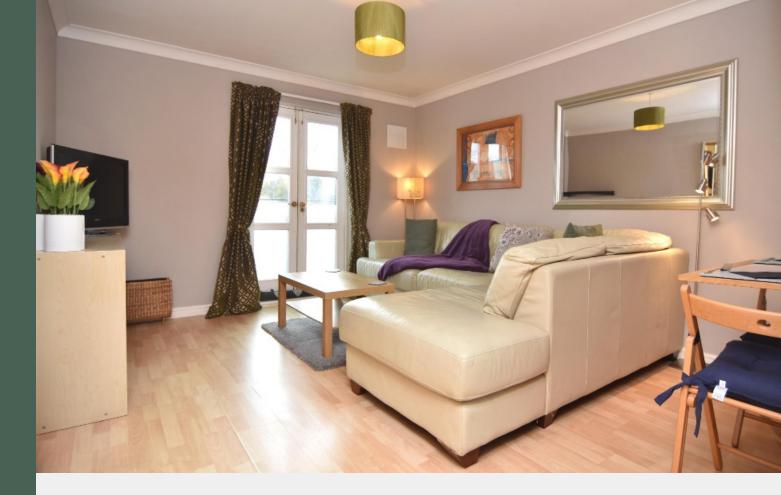

Entered through the well-maintained communal stair via a secure door entry system, the accommodation comprises: entrance hall with walk-in sized storage cupboard; generously proportioned living room with Juliet balcony and ample space for a dining area; newly updated kitchen with base and wall-mounted units, tiled