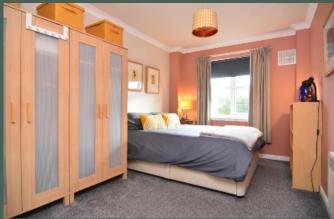

splashback and freestanding fridge/freezer, washing machine and cooker with ceramic hob; sizeable double bedroom with space for wardrobes; and modern shower room with fitted storage, heated towel-rail EPC Rating and glass walk-in shower enclosure. There is electric heating and double glazing throughout (with the bedroom window having recently been Council Tax replaced).