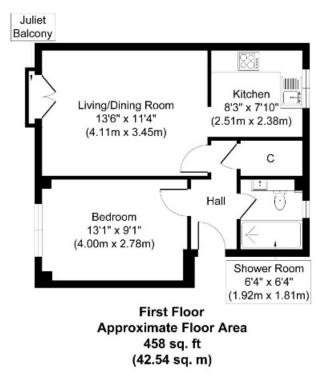

#### Description

59/4 Balbirnie Place is a bright and spacious one bedroom first floor flat, which forms part of a quiet residential development. An array of amenities can be found at nearby Roseburn and Murrayfield, with Haymarket Railway Station and the city centre within walking distance.

Entered through the well-maintained communal stair via a secure door entry system, the accommodation comprises: entrance hall with walk-in sized storage cupboard; generously proportioned living room with Juliet balcony and ample space for a dining area; newly updated kitchen with base and wall-mounted units, tiled

splashback and freestanding fridge/freezer, washing machine and cooker with ceramic hob; sizeable double bedroom with space for wardrobes; and modern shower room with fitted storage, heated towel-rail EPC Rating and glass walk-in shower enclosure. There is electric heating and double glazing throughout (with the bedroom window having recently been Council Tax replaced).