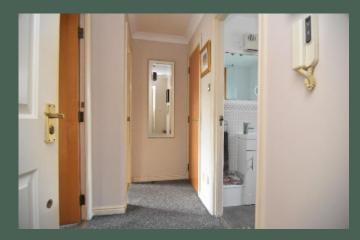

Entered through the well-maintained communal stair via a secure door entry system, the accommodation comprises: entrance hall with walk-in sized storage cupboard; generously proportioned living room with Juliet balcony and ample space for a dining area; newly updated kitchen with base and wall-mounted units, tiled

splashback and freestanding fridge/freezer, washing machine and cooker with ceramic hob; sizeable double bedroom with space for wardrobes; and modern shower room with fitted storage, heated towel-rail EPC Rating and glass walk-in shower enclosure. There is electric heating and double glazing throughout (with the bedroom window having recently been Council Tax replaced).