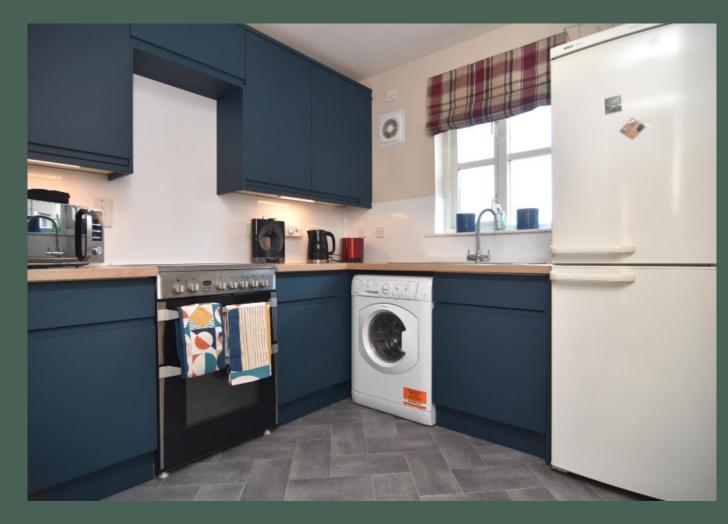

Entered through the well-maintained communal stair via a secure door entry system, the accommodation comprises: entrance hall with walk-in sized storage cupboard; generously proportioned living room with Juliet balcony and ample space for a dining area; newly updated kitchen with base and wall-mounted units, tiled

splashback and freestanding fridge/freezer, washing machine and cooker with ceramic hob; sizeable double bedroom with space for wardrobes; and modern shower room with fitted storage, heated towel-rail EPC Rating and glass walk-in shower enclosure. There is electric heating and double glazing throughout (with the bedroom window having recently been Council Tax replaced).