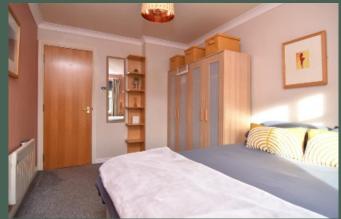

splashback and freestanding fridge/freezer, washing machine and cooker with ceramic hob; sizeable double bedroom with space for wardrobes; and modern shower room with fitted storage, heated towel-rail EPC Rating and glass walk-in shower enclosure. There is electric heating and double glazing throughout (with the bedroom window having recently been Council Tax replaced).