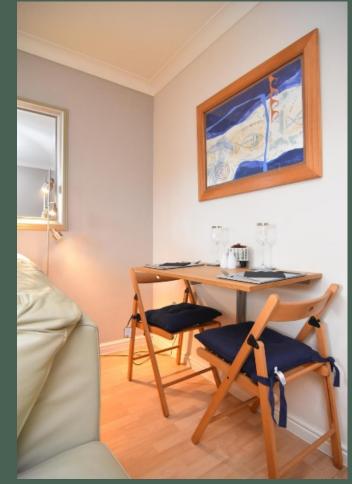

Entered through the well-maintained communal stair via a secure door entry system, the accommodation comprises: entrance hall with walk-in sized storage cupboard; generously proportioned living room with Juliet balcony and ample space for a dining area; newly updated kitchen with base and wall-mounted units, tiled