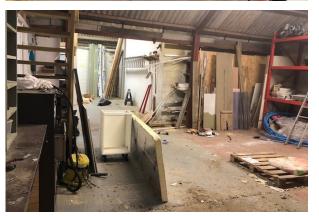

## Description

The property is of blockwork wall construction, clad with a single skin cement sheet roof incorporating translucent panels. Internally the premises benefits from a concrete floor, strip florescent lighting and a sliding timber loading door. It has an eaves height of approximately 2.5 meters.

The unit has kitchen, office and toilet facilities. The office specification includes strip fluorescent lighting, perimeter trunking and carpets. There is on-site parking available.