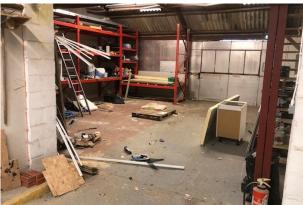

## Description

The property is of blockwork wall construction, clad with a single skin cement sheet roof incorporating translucent panels. Internally the premises benefits from a concrete floor, strip florescent lighting and a sliding timber loading door. It has an eaves height of approximately 2.5 meters.

The unit has kitchen, office and toilet facilities. The office specification includes strip fluorescent lighting, perimeter trunking and carpets. There is on-site parking available.