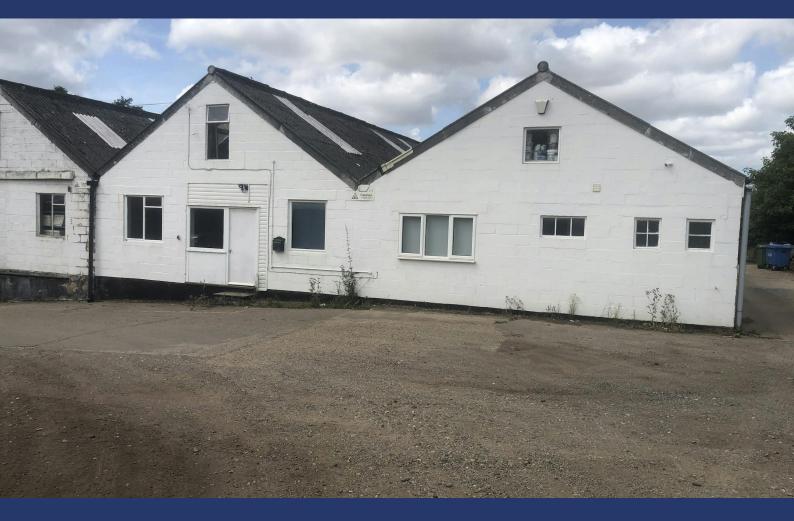

## Description

The property is of blockwork wall construction, clad with a single skin cement sheet roof incorporating translucent panels. Internally the premises benefits from a concrete floor, strip florescent lighting and a sliding timber loading door. It has an eaves height of approximately 2.5 meters.

The unit has kitchen, office and toilet facilities. The office specification includes strip fluorescent lighting, perimeter trunking and carpets. There is on-site parking available.