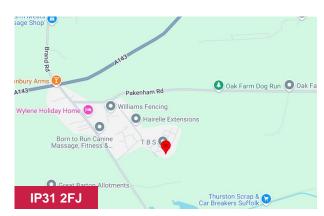

# Unit 9A

T B S Yard, Bury St. Edmunds, IP31 2FJ

#### Location

The property forms part of a larger complex of industrial, workshop and storage buildings situated close to Barton Hamlet in the village of Great Barton, situated approximately 3 miles north east of Bury St Edmunds via the A143.