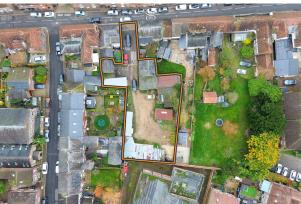

# Small Open Storage Site with offices & warehouse buildings.

11,081.67 sq ft

(1,029.52 sq m)

- Ideal for range of small businesses.
- Crushed type 1 yard surface.
- Existing office & warehouse buildings.
- Entire site to undergo refurbishment by new landlord.

# **Description**

The site offers a well-positioned open storage facility, suited for a range of commercial occupiers. The site comprises of a service yard that leads into a workshop with office accommodation above and a covered storage area to the rear. The new owners of the site are currently carrying out various improvement works to the site ready for immediate occupation.