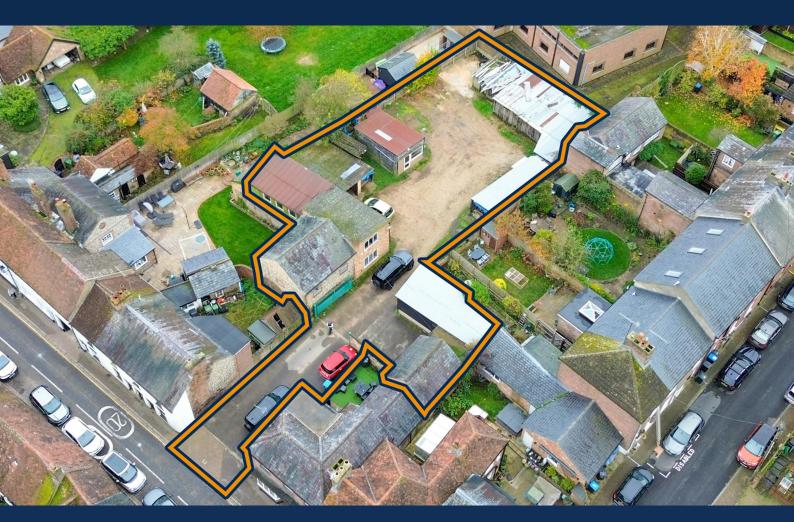

# Small Open Storage Site with offices & warehouse buildings.

11,081.67 sq ft

(1,029.52 sq m)

- Ideal for range of small businesses.
- Crushed type 1 yard surface.
- Existing office & warehouse buildings.
- Entire site to undergo refurbishment by new landlord.

# **Description**

The site offers a well-positioned open storage facility, suited for a range of commercial occupiers. The site comprises of a service yard that leads into a workshop with office accommodation above and a covered storage area to the rear. The new owners of the site are currently carrying out various improvement works to the site ready for immediate occupation.