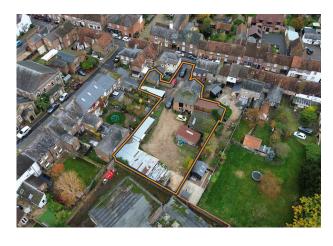

# **Description**

The site offers a well-positioned open storage facility, suited for a range of commercial occupiers. The site comprises of a service yard that leads into a workshop with office accommodation above and a covered storage area to the rear. The new owners of the site are currently carrying out various improvement works to the site ready for immediate occupation.