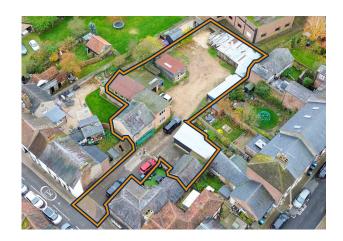

# **Description**

The site offers a well-positioned open storage facility, suited for a range of commercial occupiers. The site comprises of a service yard that leads into a workshop with office accommodation above and a covered storage area to the rear. The new owners of the site are currently carrying out various improvement works to the site ready for immediate occupation.

### Location

The site is accessed of junction 9 of the M1 motorway which leads onto the A5138. The A5138 is the main road that links Redbourne to Dunstable and Markyate is situated off the A1538. C. The site is 4 miles from Dunstable, 7.5 miles from Luton Airport and 34 miles from Central London.