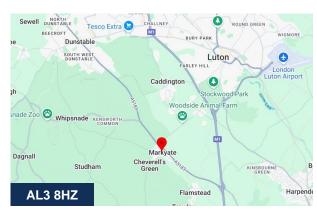

# 50 High Street, Markyate

St. Albans, AL3 8HZ

### Location

The site is accessed of junction 9 of the M1 motorway which leads onto the A5138. The A5138 is the main road that links Redbourne to Dunstable and Markyate is situated off the A1538. C. The site is 4 miles from Dunstable, 7.5 miles from Luton Airport and 34 miles from Central London.