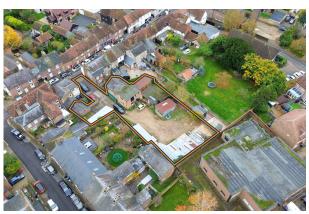

# Small Open Storage Site with offices & warehouse buildings.

11,081.67 sq ft

(1,029.52 sq m)

- Ideal for range of small businesses.
- Crushed type 1 yard surface.
- Existing office & warehouse buildings.
- Entire site to undergo refurbishment by new landlord.

# **Description**

The site offers a well-positioned open storage facility, suited for a range of commercial occupiers. The site comprises of a service yard that leads into a workshop with office accommodation above and a covered storage area to the rear. The new owners of the site are currently carrying out various improvement works to the site ready for immediate occupation.