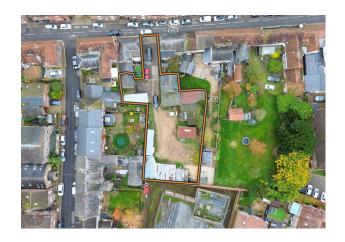

# **Description**

The site offers a well-positioned open storage facility, suited for a range of commercial occupiers. The site comprises of a service yard that leads into a workshop with office accommodation above and a covered storage area to the rear. The new owners of the site are currently carrying out various improvement works to the site ready for immediate occupation.