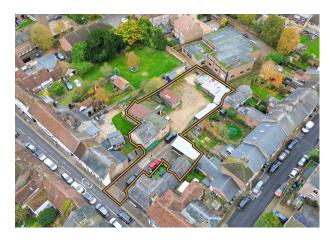

# 50 High Street, Markyate

St. Albans, AL3 8HZ

# Small Open Storage Site with offices & warehouse buildings.

11,081.67 sq ft

(1,029.52 sq m)

- Ideal for range of small businesses.
- Crushed type 1 yard surface.
- Existing office & warehouse buildings.
- Entire site to undergo refurbishment by new landlord.

# **Description**

The site offers a well-positioned open storage facility, suited for a range of commercial occupiers. The site comprises of a service yard that leads into a workshop with office accommodation above and a covered storage area to the rear. The new owners of the site are currently carrying out various improvement works to the site ready for immediate occupation.