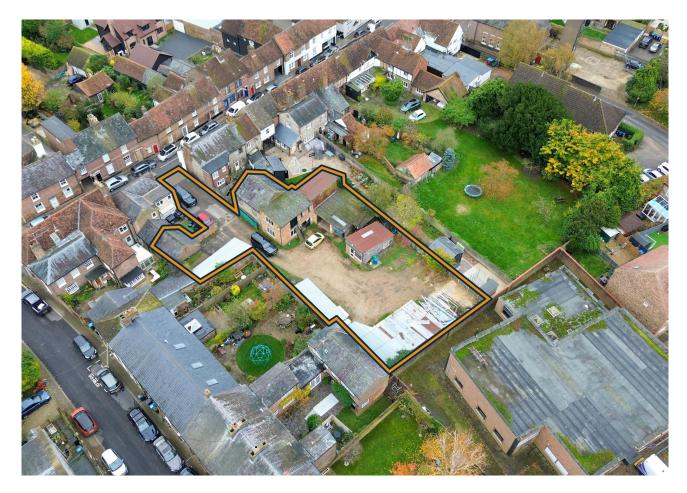

# **Description**

The site offers a well-positioned open storage facility, suited for a range of commercial occupiers. The site comprises of a service yard that leads into a workshop with office accommodation above and a covered storage area to the rear. The new owners of the site are currently carrying out various improvement works to the site ready for immediate occupation.