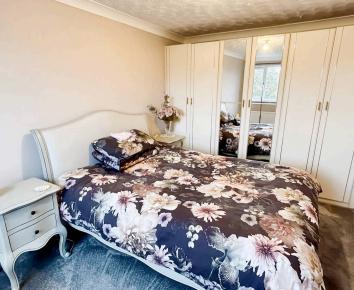

oom suite, tiled splashbacks, a heated towel rail and a uPVC double glazed window to the side

#### Kitchen

This newly fitted kitchen (2024) has a range of fitted base, drawer and matching wall units. There are spaces for appliances, there is a fitted sink and a wall mounted extractor hood. There is a wall mounted gas boiler(installed 2022) and a uPVC double glazed window to the side.

# Lounge

The lounge has fitted shutters, a uPVC double glazed window to the front and a staircase to the first floor.

# **First Floor Landing**

uPVC double glazed window to the front and doors that lead off to the bedrooms.

#### Bedroom 1

A double bedroom with a uPVC double glazed window to the front

#### Bedroom 2

(photo to follow) A double bedroom with a uPVC double glazed window to the front







# Approx Gross Internal Area 55 sq m / 588 sq ft





Ground Floor Approx 27 sq m / 294 sq ft First Floor Approx 27 sq m / 294 sq ft

This floorplan is only for illustrative purposes and is not to scale. Measurements of rooms, doors, windows, and any items are approximate and no responsibility is taken for any error, omission or mis-statement. Icons of items such as bathroom suites are representations only and may not look like the real items. Made with Made Snappy 360.



# **Next Level Property**

8 Juniper Close, Doddington - PE15 0WQ

01354 776180

info@next-level-property.co.uk

next-level-property.co.uk