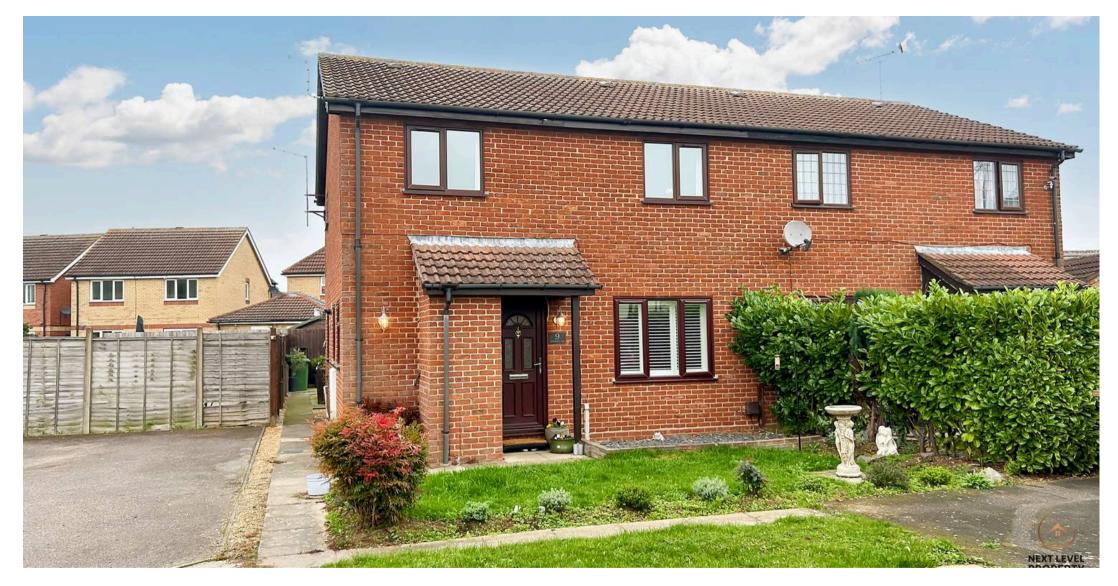

9 Carpenters Way, Doddington

Offers Over **£170,000** 

# 9 Carpenters Way

Doddington, March

Charming 2 bed house in sought-after village. Fully renovated in last 2 years, new kitchen & bathroom, under-warranty boiler. Fresh decor, new flooring. Allocated parking, storage area, flexibility in use of lawn. Just a stroll from amenities.

Council Tax band: A

Tenure: Freehold

- Modern home in popular village location
- Fully renovated in the last two years
- Well presented throughout, an ideal first home
- New kitchen & bathroom fitted
- New boiler in 2022 (still under warranty)
- Re-decorated and new flooring throughout
- Allocated parking in adjoining parking area
- Walking distance to village shops, park and school
- No upward chain!