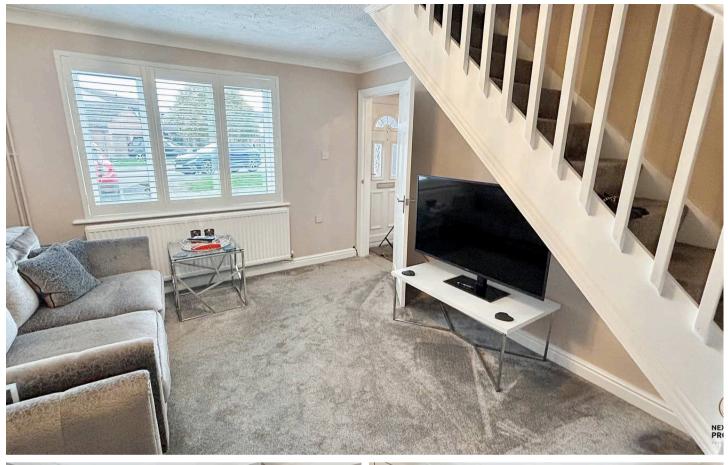

# Lounge

The lounge has fitted shutters, a uPVC double glazed window to the front and a staircase to the first floor.