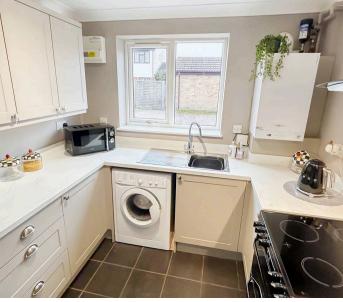

#### Kitchen

This newly fitted kitchen (2024) has a range of fitted base, drawer and matching wall units. There are spaces for appliances, there is a fitted sink and a wall mounted extractor hood. There is a wall mounted gas boiler(installed 2022) and a uPVC double glazed window to the side.