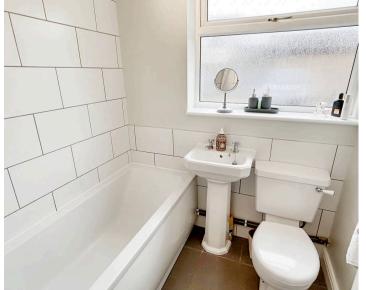

#### Bathroom

A modern white bathroom suite, tiled splashbacks, a heated towel rail and a uPVC double glazed window to the side