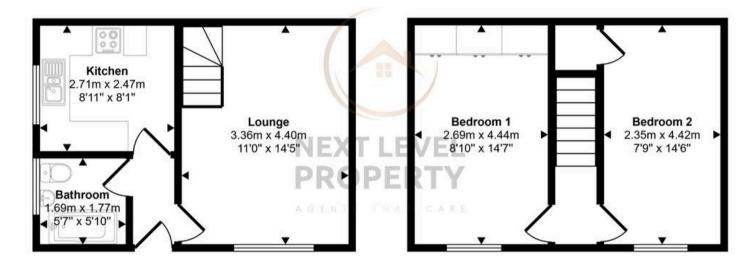

# Approx Gross Internal Area 55 sq m / 588 sq ft

Ground Floor Approx 27 sq m / 294 sq ft First Floor Approx 27 sq m / 294 sq ft

This floorplan is only for illustrative purposes and is not to scale. Measurements of rooms, doors, windows, and any items are approximate and no responsibility is taken for any error, omission or mis-statement. Icons of items such as bathroom suites are representations only and may not look like the real items. Made with Made Snappy 360.