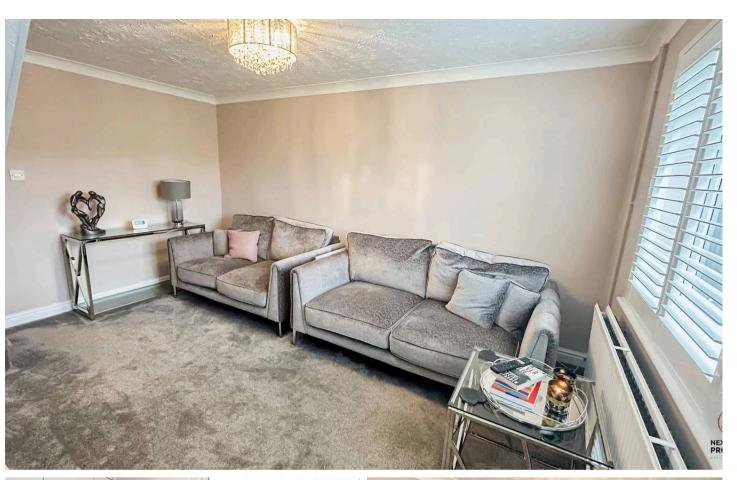

# Lounge

The lounge has fitted shutters, a uPVC double glazed window to the front and a staircase to the first floor.