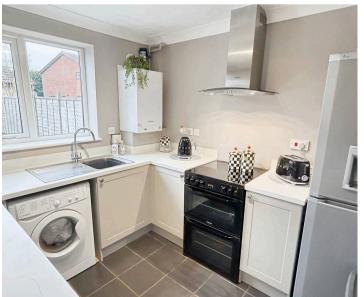

#### Kitchen

This newly fitted kitchen (2024) has a range of fitted base, drawer and matching wall units. There are spaces for appliances, there is a fitted sink and a wall mounted extractor hood. There is a wall mounted gas boiler(installed 2022) and a uPVC double glazed window to the side.