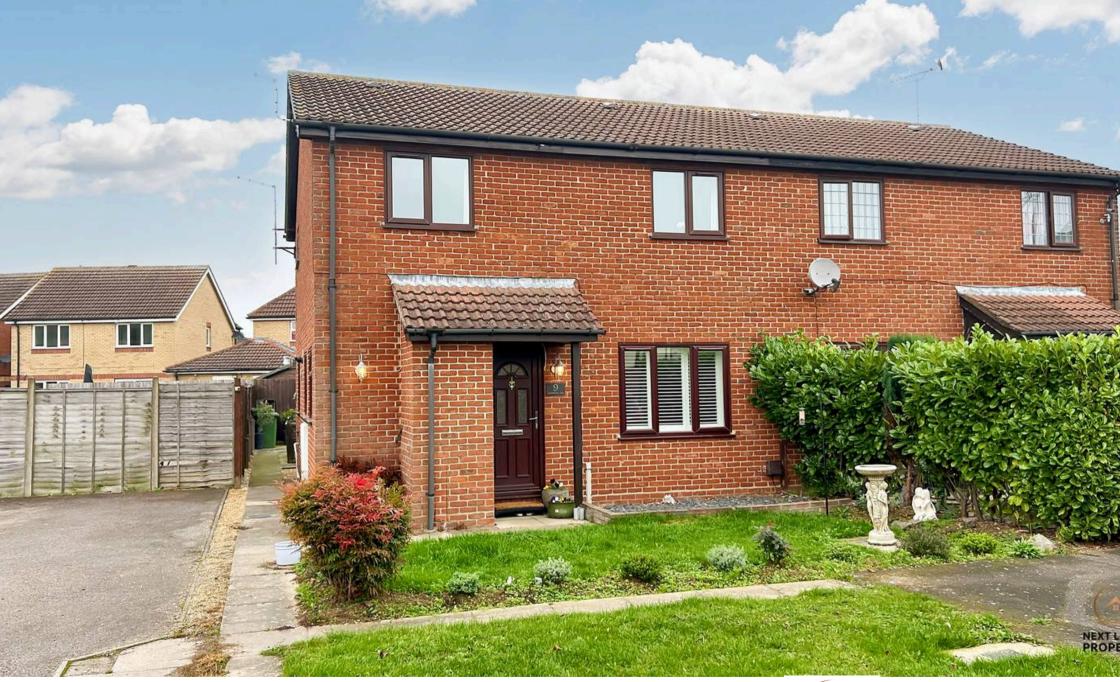

9 Carpenters Way, Doddington

Offers Over **£170,000** 

# 9 Carpenters Way

Doddington, March

Charming 2 bed house in sought-after village. Fully renovated in last 2 years, new kitchen & bathroom, under-warranty boiler. Fresh decor, new flooring. Allocated parking, storage area, flexibility in use of lawn. Just a stroll from amenities.

Council Tax band: A

Tenure: Freehold

- Modern home in popular village location
- Fully renovated in the last two years
- Well presented throughout, an ideal first home
- New kitchen & bathroom fitted
- New boiler in 2022 (still under warranty)
- Re-decorated and new flooring throughout
- Allocated parking in adjoining parking area
- Walking distance to village shops, park and school
- No upward chain!