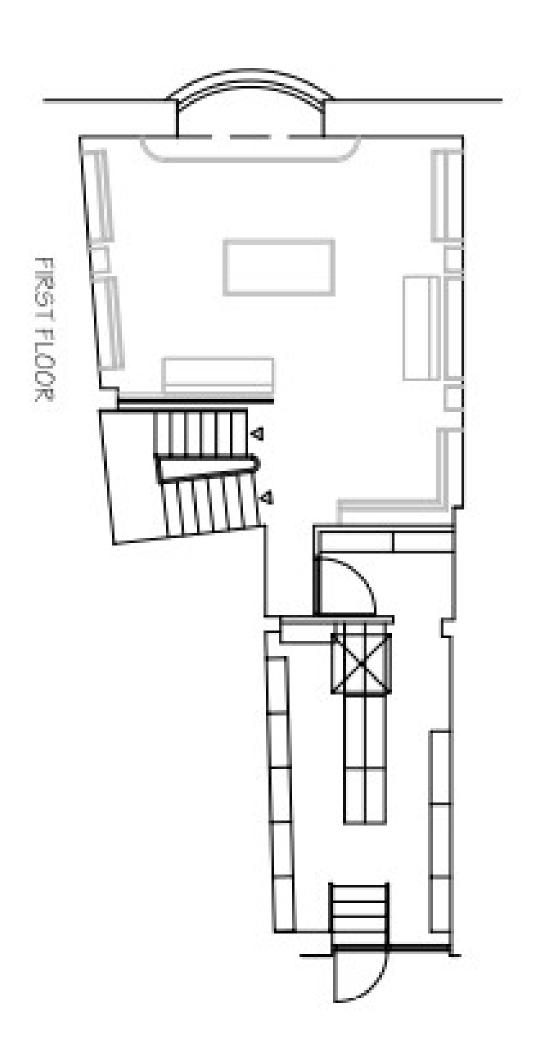

#### Accommodation

The accommodation comprises the following areas:

| Name                   | sq ft | sq m  |
|------------------------|-------|-------|
| 1st - Sales/ Cafe area | 507   | 47.10 |
| Total                  | 507   | 47.10 |