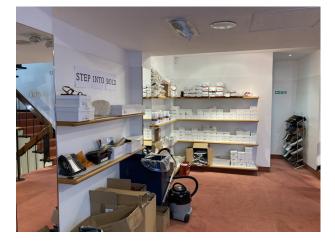

## Description

Comprising the first floor space of an attractive 3 storey building with an attractive bay fronted window. Accessed via the ground floor shop premises trading as Russell & Bromley who are a nationwide brand retailing footwear & accessories. The area on the 1st floor comprises a space overlooking East Street that is considered suitable to be used for retailing with a storage to the rear of the building. If required at the cost of the landlord they would be prepared to strip out the space & hand over in a white box condition with grey vinyl flooring matching that of the shop on the ground floor.

#### Accommodation

The accommodation comprises the following areas:

| Name                   | sq ft | sq m  |
|------------------------|-------|-------|
| 1st - Sales/ Cafe area | 507   | 47.10 |
| Total                  | 507   | 47.10 |