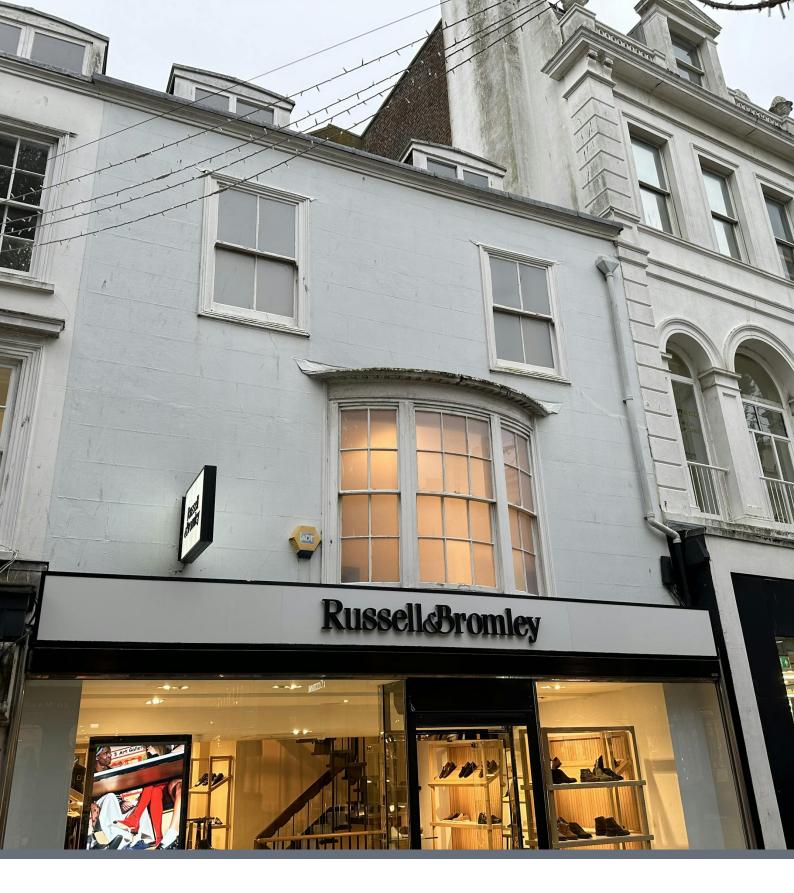

## **1ST FLOOR**

57-58 East Street, Brighton, BN1 1HN

OUTSTANDING VALUE 1ST FLOOR PREMISES ACCESSED VIA SHOP OF NATIONAL RETAILER 507 SQ FT

## Description

Comprising the first floor space of an attractive 3 storey building with an attractive bay fronted window. Accessed via the ground floor shop premises trading as Russell & Bromley who are a nationwide brand retailing footwear & accessories. The area on the 1st floor comprises a space overlooking East Street that is considered suitable to be used for retailing with a storage to the rear of the building. If required at the cost of the landlord they would be prepared to strip out the space & hand over in a white box condition with grey vinyl flooring matching that of the shop on the ground floor.

#### Situation

Our Clients Russell & Bromley currently have a surplus area on the 1st floor of their Brighton store & are looking to find a suitable party to occupy the space who they feel would be complementary to their business located on the ground floor. The space is not self contained & access will be provided through the shop during trading hours. The trading hours will be 10am-6pm Monday to Saturday and 11am-5pm on Sunday.