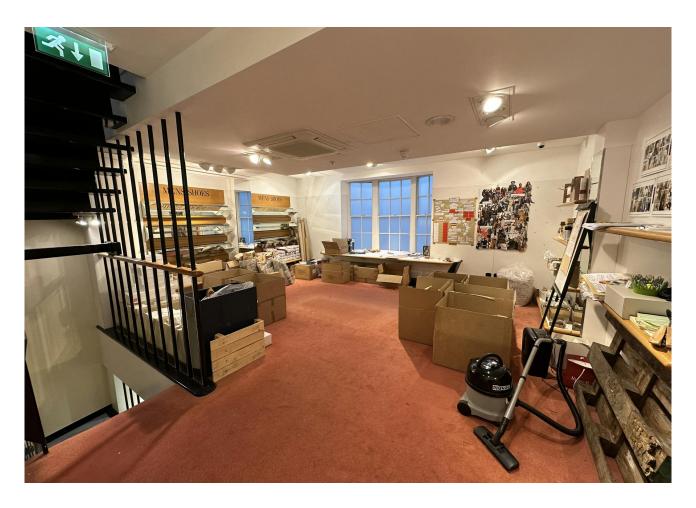

## Description

Comprising the first floor space of an attractive 3 storey building with an attractive bay fronted window. Accessed via the ground floor shop premises trading as Russell & Bromley who are a nationwide brand retailing footwear & accessories. The area on the 1st floor comprises a space overlooking East Street that is considered suitable to be used for retailing with a storage to the rear of the building. If required at the cost of the landlord they would be prepared to strip out the space & hand over in a white box condition with grey vinyl flooring matching that of the shop on the ground floor.

#### Accommodation

The accommodation comprises the following areas:

| Name                   | sq ft | sq m  |
|------------------------|-------|-------|
| 1st - Sales/ Cafe area | 507   | 47.10 |
| Total                  | 507   | 47.10 |

#### Situation

Our Clients Russell & Bromley currently have a surplus area on the 1st floor of their Brighton store & are looking to find a suitable party to occupy the space who they feel would be complementary to their business located on the ground floor. The space is not self contained & access will be provided through the shop during trading hours. The trading hours will be 10am-6pm Monday to Saturday and 11am-5pm on Sunday.