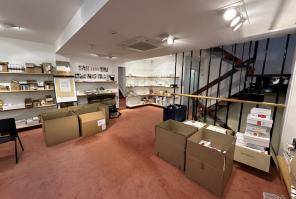

## Description

Comprising the first floor space of an attractive 3 storey building with an attractive bay fronted window. Accessed via the ground floor shop premises trading as Russell & Bromley who are a nationwide brand retailing footwear & accessories. The area on the 1st floor comprises a space overlooking East Street that is considered suitable to be used for retailing with a storage to the rear of the building. If required at the cost of the landlord they would be prepared to strip out the space & hand over in a white box condition with grey vinyl flooring matching that of the shop on the ground floor.

#### Accommodation

The accommodation comprises the following areas:

| Name                   | sq ft | sq m  |
|------------------------|-------|-------|
| 1st - Sales/ Cafe area | 507   | 47.10 |
| Total                  | 507   | 47.10 |