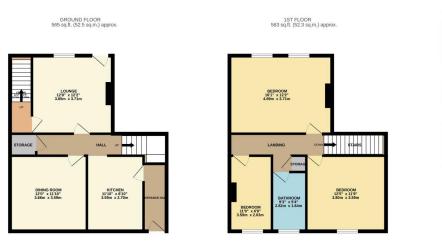

TOTAL FLOOR AREA: 1128 sq.ft. (104.8 sq.m.) approx. White every attern bia bein make to insure the accuracy the floogian contained here, measurement of doors, windows, norms and any other terms are approximate and no responsibility is taken to any error prospective purchaset. The pairs for floative purposes only and should be used as such by any prospective purchaset. The services, systems and appliances shown have not been lested and no guarant as to ther questions, real many and appliances shown have not been lested and no guarant as to ther questions.