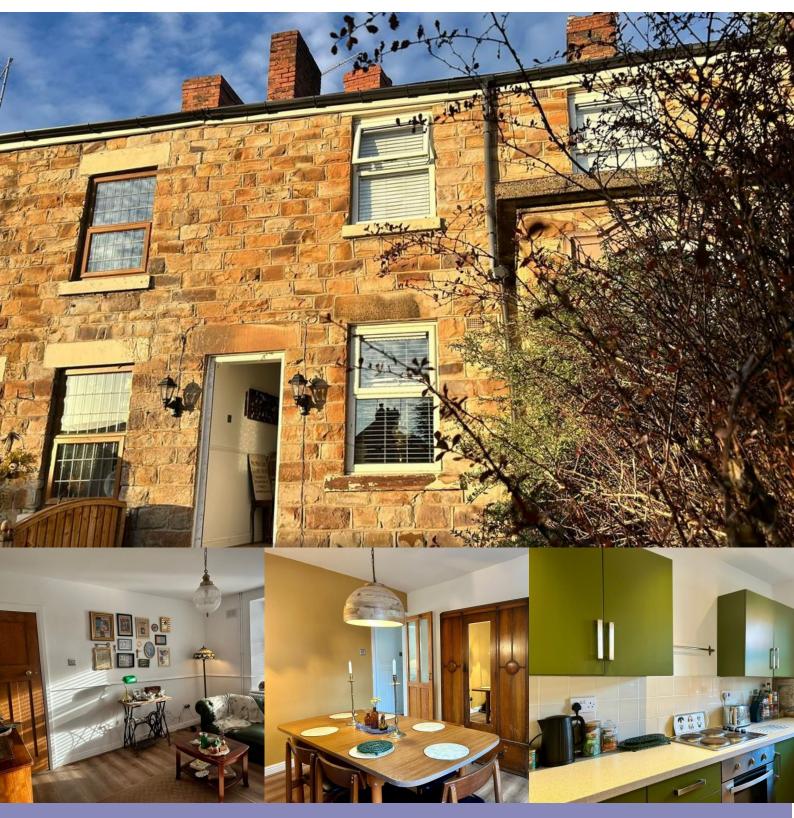

## Description

SUMMARY DESCRIPTION Welcome to this generously sized and charming three-bedroom terraced home in Rotherham, offering a superb combination of modern comfort, spacious interiors, and the added benefit of a picturesque location. With meticulously maintained finishes throughout, this property is ideal for first-time buyers, couples, or anyone looking to enjoy the conveniences of contemporary living in a scenic setting.

Upon entry, you'll be welcomed by a spacious, thoughtfully designed layout that optimizes both comfort and functionality. The light-filled living and dining areas provide ample space for relaxation, entertainment, or unwinding at the end of the day. The modern kitchen is a standout, equipped with high-quality appliances, sleek countertops, and extensive storage, making it a practical and stylish space for daily cooking and dining. Additionally, a cellar offers valuable extra storage space.

Upstairs, discover three generously sized bedrooms, each presenting a cozy yet expansive retreat. With tasteful decor and large windows, these rooms are bright and airy, creating an inviting ambiance perfect for restful nights or personalized spaces. The modern family bathroom complements the home's contemporary design, featuring quality fixtures and a streamlined, polished look.