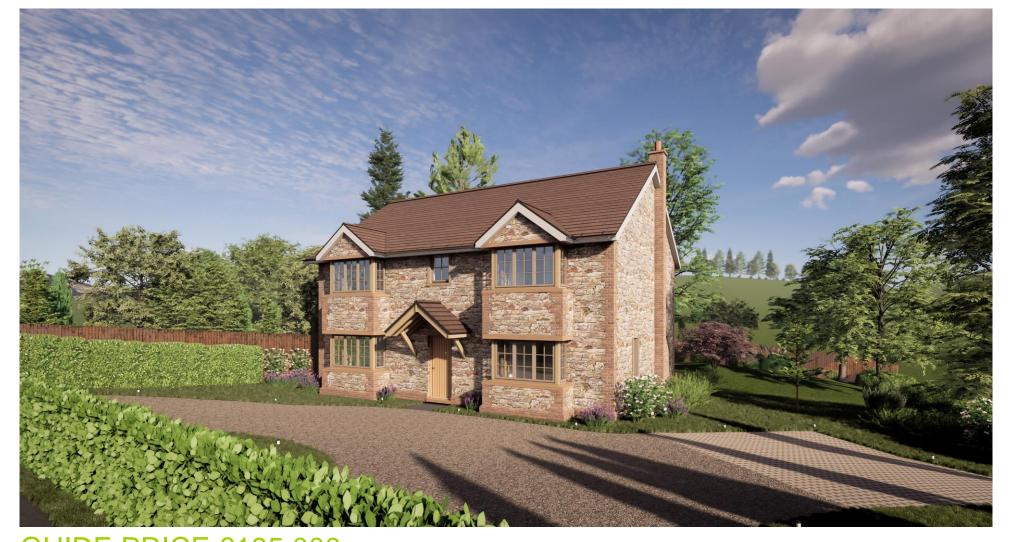

GUIDE PRICE £195,000 LAND TO THE EAST OF SILVERLEYS, SHANKLIN ROAD, GODSHILL, VENTNOR, ISLE OF WIGHT, PO38 3JD

### Description

Available to purchase is this single plot with planning permission for the construction of a detached four-bedroom dwelling.

Offering a GIA of approximately 159 sqm, the property will comprise the following accommodation: