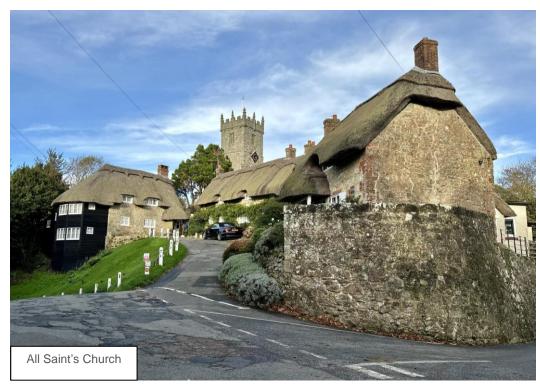

#### Location

Located on Shanklin Road, this plot is situated on the outskirts of the charming Village of Godshill.

Godshill is a picturesque village to the South-east of the Island and enjoys some of the oldest architecture on the Isle of Wight. With a medieval church, traditional tea rooms and other various eateries, it's a popular destination for locals and visitors alike.