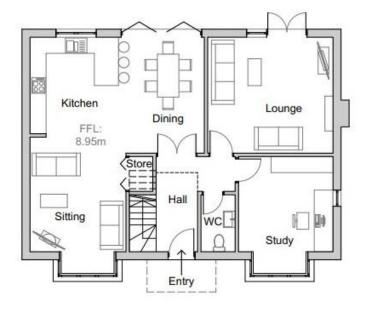

# Hose Rhodes Dickson Commercial

01983 527727 commercial@hrdiw.co.uk

Proposed Ground Floor Plan

Proposed First Floor Plan

**NOT TO SCALE** 

#### **Ground Floor**

Entrance Hall Kitchen/Dining/Sitting Lounge

Study

WC