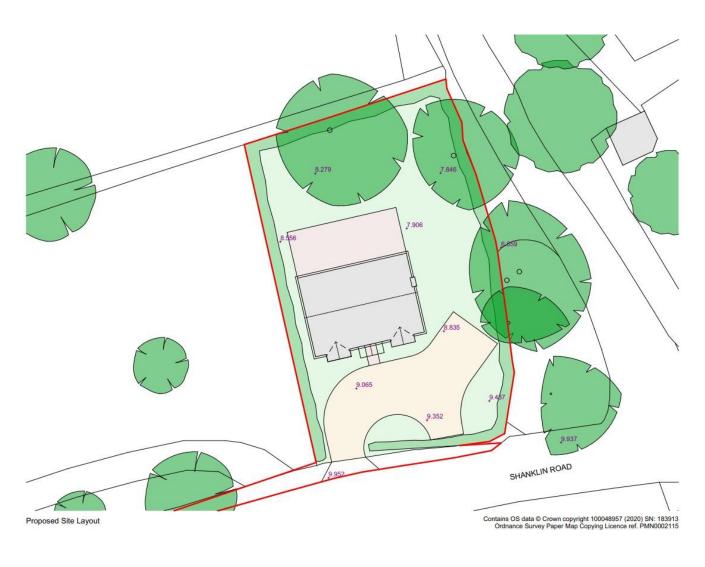

There is currently no vehicular access, pedestrian only. The proposed planning permission shows a dual entrance point to be installed off Shanklin Road.

The overall plot measures approximately 0.25 acres (0.10ha)