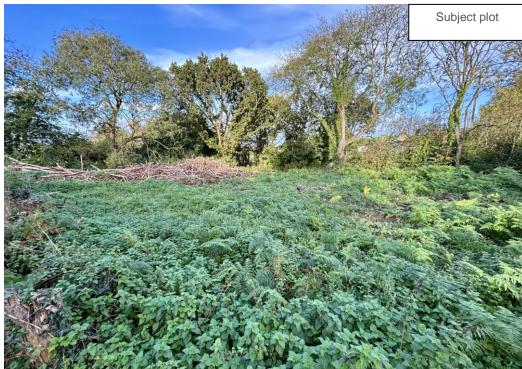

### Description

Available to purchase is this single plot with planning permission for the construction of a detached four-bedroom dwelling.

Offering a GIA of approximately 159 sqm, the property will comprise the following accommodation:

There is currently no vehicular access, pedestrian only. The proposed planning permission shows a dual entrance point to be installed off Shanklin Road.

The overall plot measures approximately 0.25 acres (0.10ha)