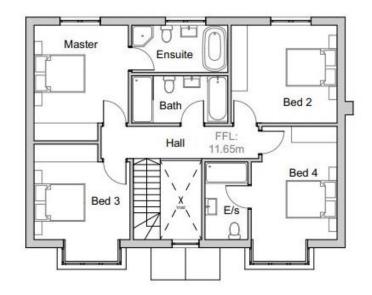

# Hose Rhodes Dickson Commercial

01983 527727 commercial@hrdiw.co.uk

Proposed Ground Floor Plan

Proposed First Floor Plan

**NOT TO SCALE** 

#### First Floor

Master Bedroom, en suite bathroom

Bedroom 2

Bedroom 3

Bedroom 4, en suite shower room

Family Bathroom

The plot will benefit from a spacious rear and side garden, with parking and turning area to the front.