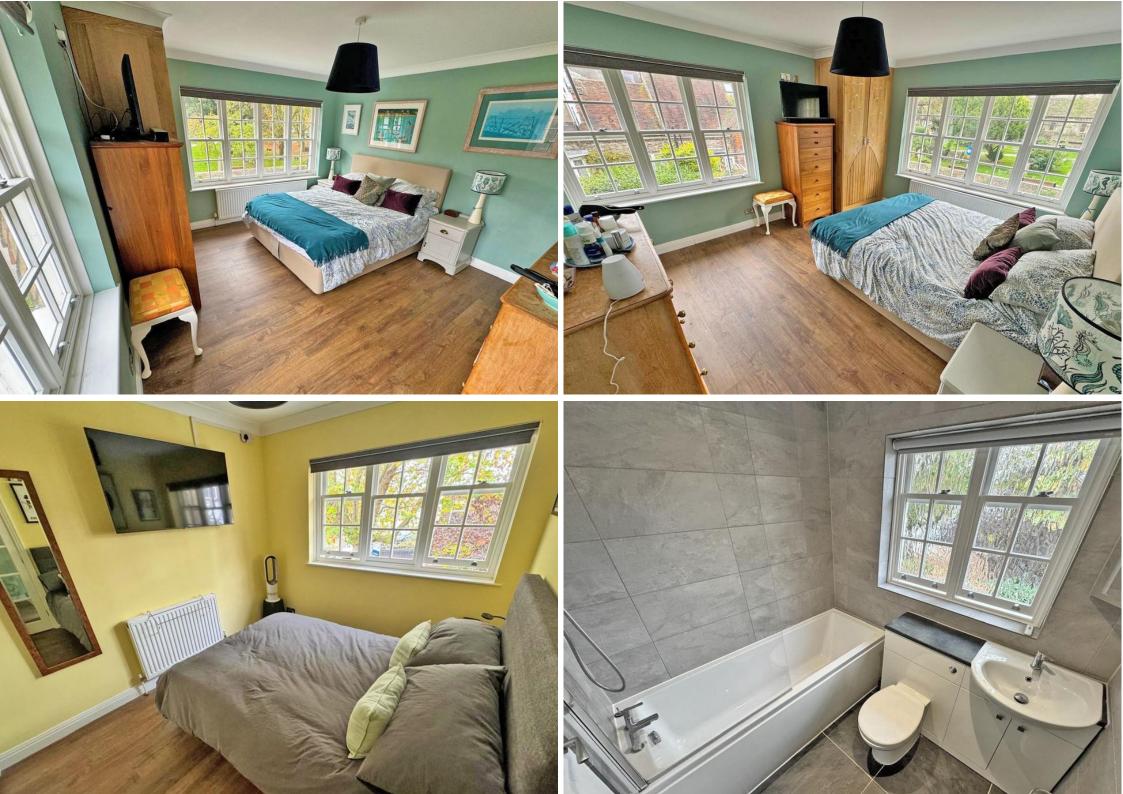

## A beautifully presented TWO BEDROOM cottage located in the heart of Shoreham town

Hyman Hill is delighted to offer for sale this beautifully presented TWO DOUBLE BEDROOM cottage located in the heart of Shoreham and offering unrivalled views over St Marys Church. The property benefits from a dual aspect bay fronted lounge with open fireplace and direct views towards St Marys church, refitted kitchen with a large larder cupboard and double-glazed door offering side access, ground floor cloakroom and family bathroom. There is an added benefit of a good-sized brick-built storage shed. Situated directly opposite St Marys Church and located in the heart of Shoreham town centre and walking distance to the main line station this property is ideal for commuters or someone looking to downsize for convenient living. Viewing is highly recommended. Shoreham-by-Sea is a charming, historic town, 7 miles west of Brighton and 6 miles east of Worthing. The town centre is vibrant offering lots of independent and corporate shops, cafes, pubs and restaurants. The Holmbush Shopping Centre can be found close by providing a large M&S, Next and Tesco.

- Town centre living
- Two double bedrooms
- Dual aspect lounge
  - Refitted kitchen

- Ground floor cloakroom
  - Refitted bathroom
  - Stunning views
  - Must be viewed