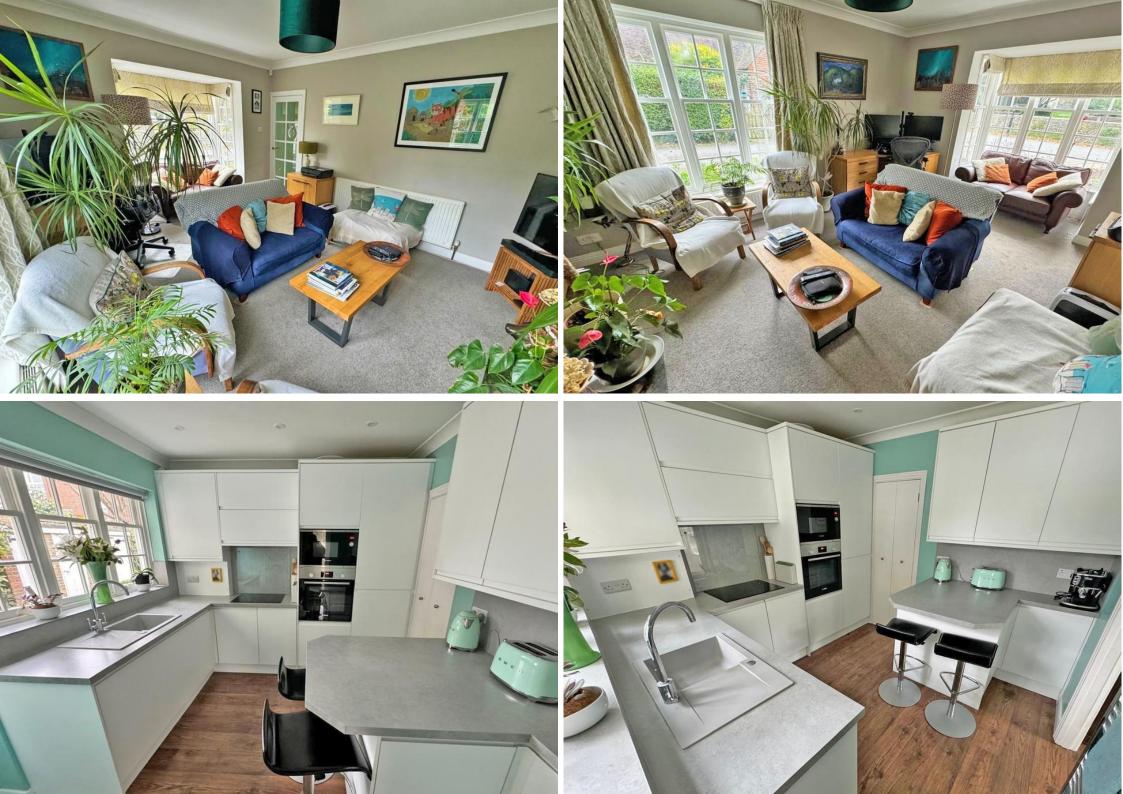

## A beautifully presented TWO BEDROOM cottage located in the heart of Shoreham town

Hyman Hill is delighted to offer for sale this beautifully presented TWO DOUBLE BEDROOM cottage located in the heart of Shoreham and offering unrivalled views over St Marys Church. The property benefits from a dual aspect bay fronted lounge with open fireplace and direct views towards St Marys church, refitted kitchen with a large larder cupboard and double-glazed door offering side access, ground floor cloakroom and family bathroom. There is an added benefit of a good-sized brick-built storage shed. Situated directly opposite St Marys Church and located in the heart of Shoreham town centre and walking distance to the main line station this property is ideal for commuters or someone looking to downsize for convenient living. Viewing is highly recommended. Shoreham-by-Sea is a charming, historic town, 7 miles west of Brighton and 6 miles east of Worthing. The town centre is vibrant offering lots of independent and corporate shops, cafes, pubs and restaurants. The Holmbush Shopping Centre can be found close by providing a large M&S, Next and Tesco.

- Town centre living
- Two double bedrooms
- Dual aspect lounge
  - Refitted kitchen

- Ground floor cloakroom
  - Refitted bathroom
  - Stunning views
  - Must be viewed