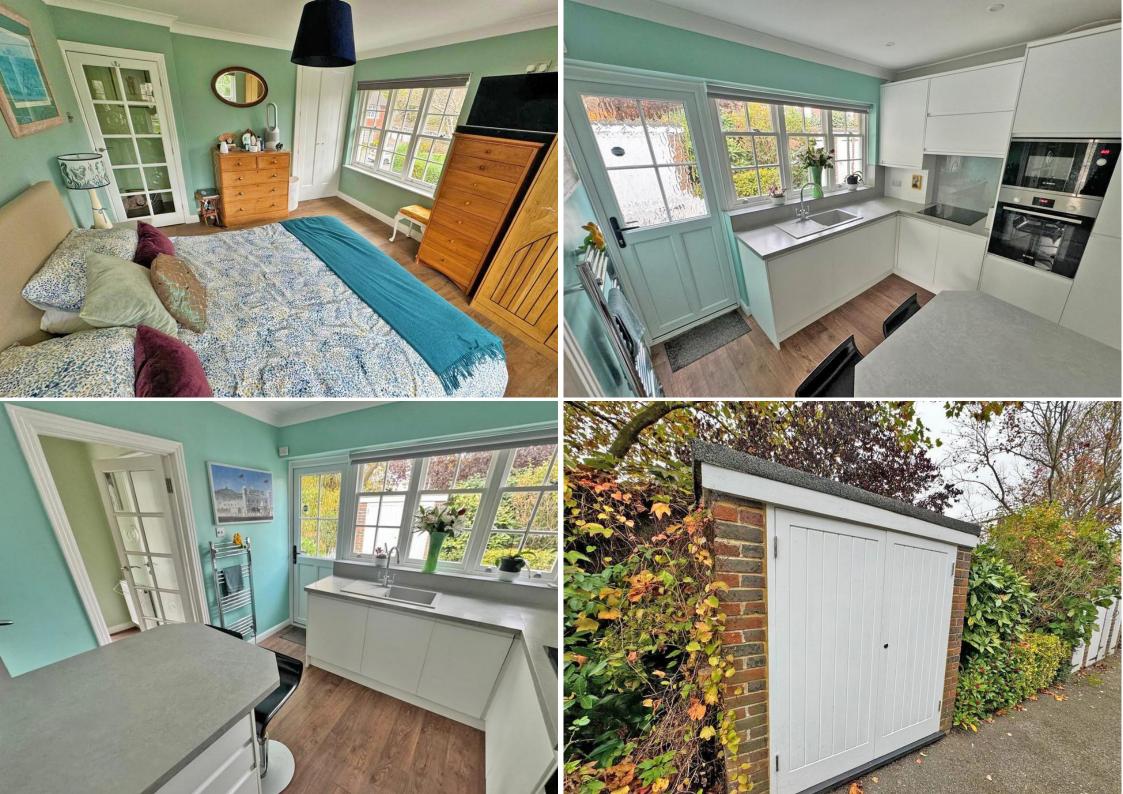

## A beautifully presented TWO BEDROOM cottage located in the heart of Shoreham town

Hyman Hill is delighted to offer for sale this beautifully presented TWO DOUBLE BEDROOM cottage located in the heart of Shoreham and offering unrivalled views over St Marys Church. The property benefits from a dual aspect bay fronted lounge with open fireplace and direct views towards St Marys church, refitted kitchen with a large larder cupboard and double-glazed door offering side access, ground floor cloakroom and family bathroom. There is an added benefit of a good-sized brick-built storage shed. Situated directly opposite St Marys Church and located in the heart of Shoreham town centre and walking distance to the main line station this property is ideal for commuters or someone looking to downsize for convenient living. Viewing is highly recommended. Shoreham-by-Sea is a charming, historic town, 7 miles west of Brighton and 6 miles east of Worthing. The town centre is vibrant offering lots of independent and corporate shops, cafes, pubs and restaurants. The Holmbush Shopping Centre can be found close by providing a large M&S, Next and Tesco.

- Town centre living
- Two double bedrooms
- Dual aspect lounge
  - Refitted kitchen

- Ground floor cloakroom
  - Refitted bathroom
  - Stunning views
  - Must be viewed