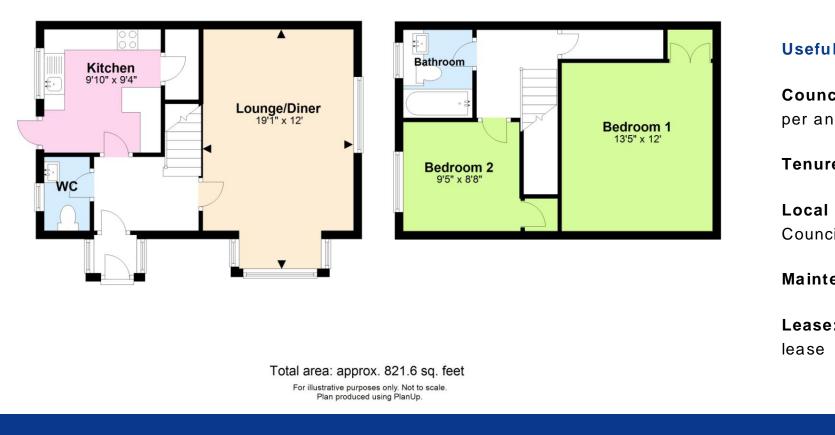

## **First Floor**

## **Useful Information**

**Council Tax Band:** D - £2,310.40 per annum (2024/2025)

Tenure: Share of Freehold

Local Authority: Adur District Council

Maintenance: £1,680 per annum

**Lease:** Remainder of a 999 year lease