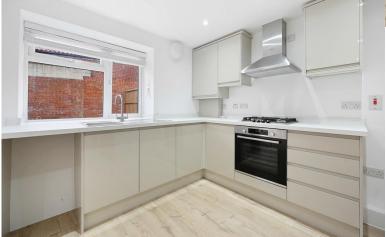

This beautifully presented property comprises; a large reception room open plan with the kitchen, a modern tiled bathroom with bath, overhead shower, basin and W.C, two spacious south facing double bedrooms. The apartment has its own private rear garden, off street parking and benefits from use of the communal cycle shed.