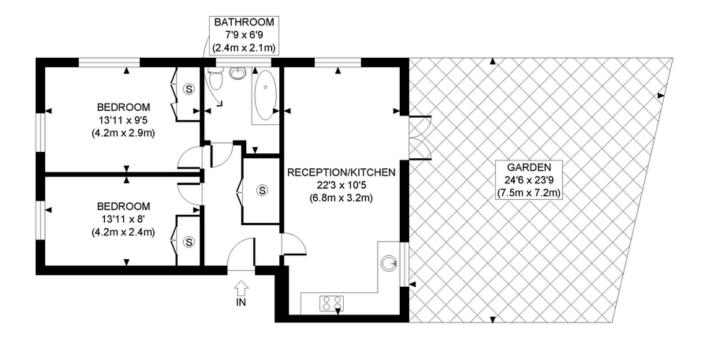

GROUND FLOOR GROSS INTERNAL FLOOR AREA 615 SQ FT

APPROX. GROSS INTERNAL FLOOR AREA: 615 SQ FT/ 57 SQM

## 

ONE STOP SHOP FOR PROPERTY MARKETING

This plan is for illustrative purposes only and should be used as such by any prospective client. Whilst every attempt has been made to ensure the accuracy of the Floor Plan contained here, measurements of the doors, windows, rooms and any other items are approximate and no responsibility is taken for any errors, omissions, or misstatement. The services, systems and appliances shown have not been tested and no guarantee as to the operability or efficiency can be given.