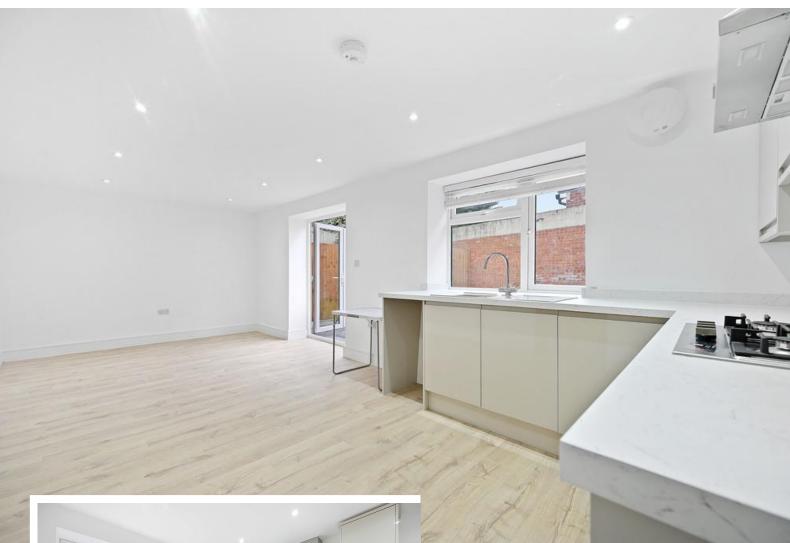

This beautifully presented property comprises; a large reception room open plan with the kitchen, a modern tiled bathroom with bath, overhead shower, basin and W.C, two spacious south facing double bedrooms. The apartment has its own private rear garden, off street parking and benefits from use of the communal cycle shed.