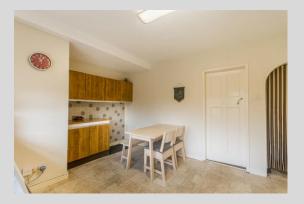

LIVING ROOM: 10' 9" x 11' 3" (3.28m x 3.45m) Double glazed uPVC window to the front, carpet, electric radiator and door to kitchen/diner.

KITCHEN/DINER:  $11' 1" \times 14' 4"$  (3.38m x 4.37m) Double glazed uPVC window and door to the rear. Under and over counter cupboards, sink with drainer and taps, space for washing machine, space for fridge and freezer, tiled splash back, vinyl flooring, radiator and space for dining table.