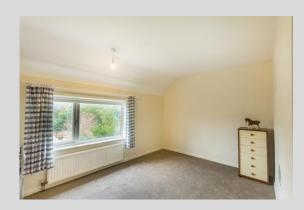

BEDROOM ONE: 11' 1"  $\times$  12' 9" (3.39m  $\times$  3.89m) Double glazed uPVC window to the rear, carpet, radiator.

BEDROOM TWO:  $11' 1" \times 11' 3"$  (3.40m x 3.44m) Double glazed uPVC window to the front, carpet, radiator and over the stairs storage.