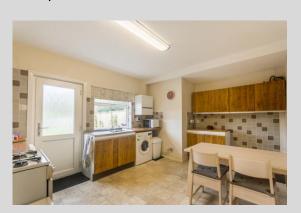

LIVING ROOM: 10' 9" x 11' 3" (3.28m x 3.45m) Double glazed uPVC window to the front, carpet, electric radiator and door to kitchen/diner.

KITCHEN/DINER:  $11' 1" \times 14' 4"$  (3.38m x 4.37m) Double glazed uPVC window and door to the rear. Under and over counter cupboards, sink with drainer and taps, space for washing machine, space for fridge and freezer, tiled splash back, vinyl flooring, radiator and space for dining table.