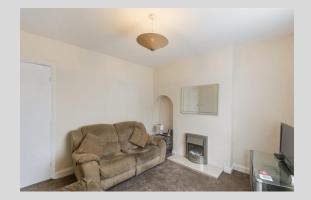

LIVING ROOM: 10' 9" x 11' 3" (3.28m x 3.45m) Double glazed uPVC window to the front, carpet, electric radiator and door to kitchen/diner.

KITCHEN/DINER:  $11' 1" \times 14' 4"$  (3.38m x 4.37m) Double glazed uPVC window and door to the rear. Under and over counter cupboards, sink with drainer and taps, space for washing machine, space for fridge and freezer, tiled splash back, vinyl flooring, radiator and space for dining table.