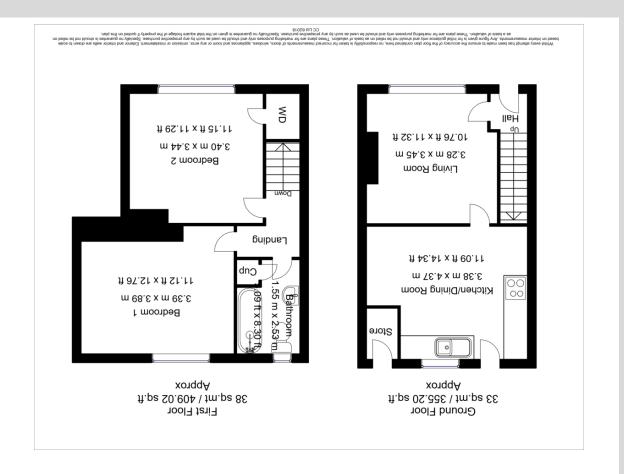

LIVING ROOM: 10' 9" x 11' 3" (3.28m x 3.45m) Double glazed uPVC window to the front, carpet, electric radiator and door to kitchen/diner.

KITCHEN/DINER:  $11' 1" \times 14' 4"$  (3.38m x 4.37m) Double glazed uPVC window and door to the rear. Under and over counter cupboards, sink with drainer and taps, space for washing machine, space for fridge and freezer, tiled splash back, vinyl flooring, radiator and space for dining table.

BEDROOM ONE: 11' 1"  $\times$  12' 9" (3.39m  $\times$  3.89m) Double glazed uPVC window to the rear, carpet, radiator.

BEDROOM TWO:  $11' 1" \times 11' 3"$  (3.40m x 3.44m) Double glazed uPVC window to the front, carpet, radiator and over the stairs storage.

BATHROOM:  $5' 1" \times 8' 3" (1.55m \times 2.53m)$  Double glazed uPVC window to the rear, suite comprising panelled bath, WC, sink with vanity unit, towel radiator.

OUTSIDE: To the front of the property is a lawn area and pathway leading to the main door and access down the side of the property to the rear garden. The good sized garden has been very well maintained, is mainly lawn along with established shrubs and small patio seating area.