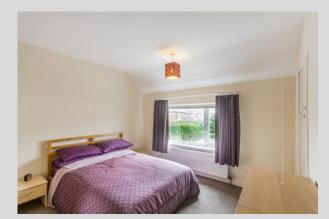

BEDROOM ONE: 11' 1"  $\times$  12' 9" (3.39m  $\times$  3.89m) Double glazed uPVC window to the rear, carpet, radiator.

BEDROOM TWO:  $11' 1" \times 11' 3"$  (3.40m x 3.44m) Double glazed uPVC window to the front, carpet, radiator and over the stairs storage.