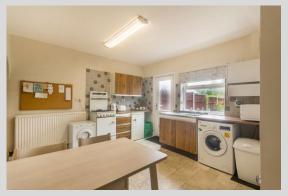

LIVING ROOM: 10' 9" x 11' 3" (3.28m x 3.45m) Double glazed uPVC window to the front, carpet, electric radiator and door to kitchen/diner.

KITCHEN/DINER:  $11' 1" \times 14' 4"$  (3.38m x 4.37m) Double glazed uPVC window and door to the rear. Under and over counter cupboards, sink with drainer and taps, space for washing machine, space for fridge and freezer, tiled splash back, vinyl flooring, radiator and space for dining table.