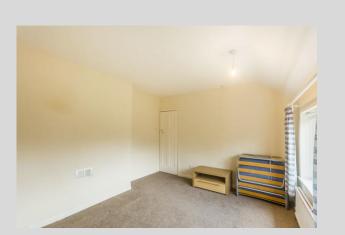

BEDROOM ONE: 11' 1"  $\times$  12' 9" (3.39m  $\times$  3.89m) Double glazed uPVC window to the rear, carpet, radiator.

BEDROOM TWO:  $11' 1" \times 11' 3"$  (3.40m x 3.44m) Double glazed uPVC window to the front, carpet, radiator and over the stairs storage.