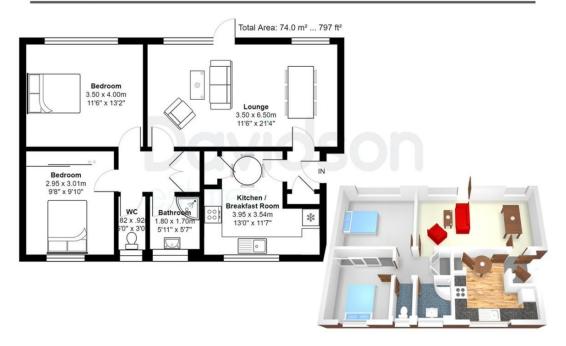

Floorplan measurements are for illustrative purpose only. Floor plan by www.sebastiano.co.uk.

|                                             | Current | Potentia |
|---------------------------------------------|---------|----------|
| Very energy efficient - lower running costs |         |          |
| (92+) <b>A</b>                              |         |          |
| (81-91) B                                   |         |          |
| (69-80) C                                   |         | 78       |
| (55-68)                                     | 67      |          |