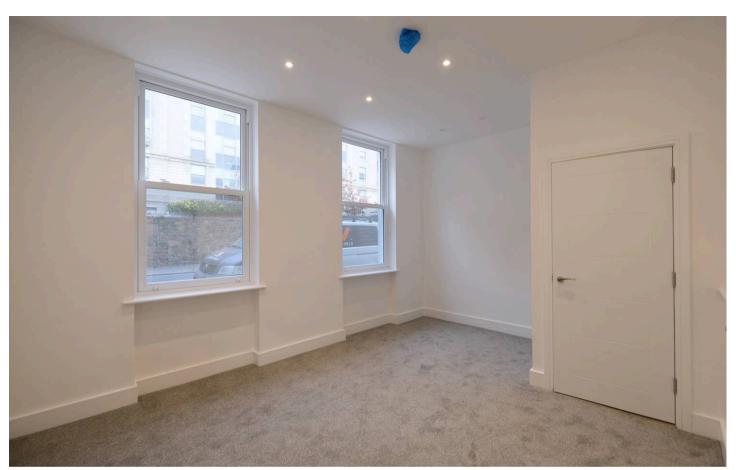

#### Living

Spacious living room with three windows to front. Separate fully fitted kitchen Integrated appliances include hob, extractor, oven, microwave, fridge/freezer, dishwasher and washer/dryer. Tiled splashbacks.