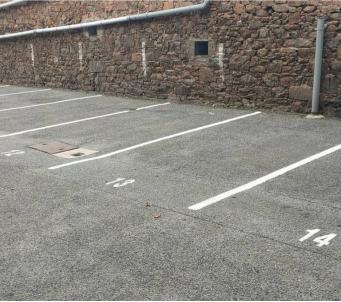

The top finish includes the introduction of recessed lighting, a video entry system, app controlled electric radiators and integrated Bosch appliances in the fully fitted kitchen.

A lovely enclosed private garden gets sun all day and is the perfect place for relaxing and alfresco dining. Parking is straight forward as the apartment comes with a designated off-road parking space.

#### Outside

Twenty foot private garden with plenty of space for relaxing and dining. Designated parking space to rear.