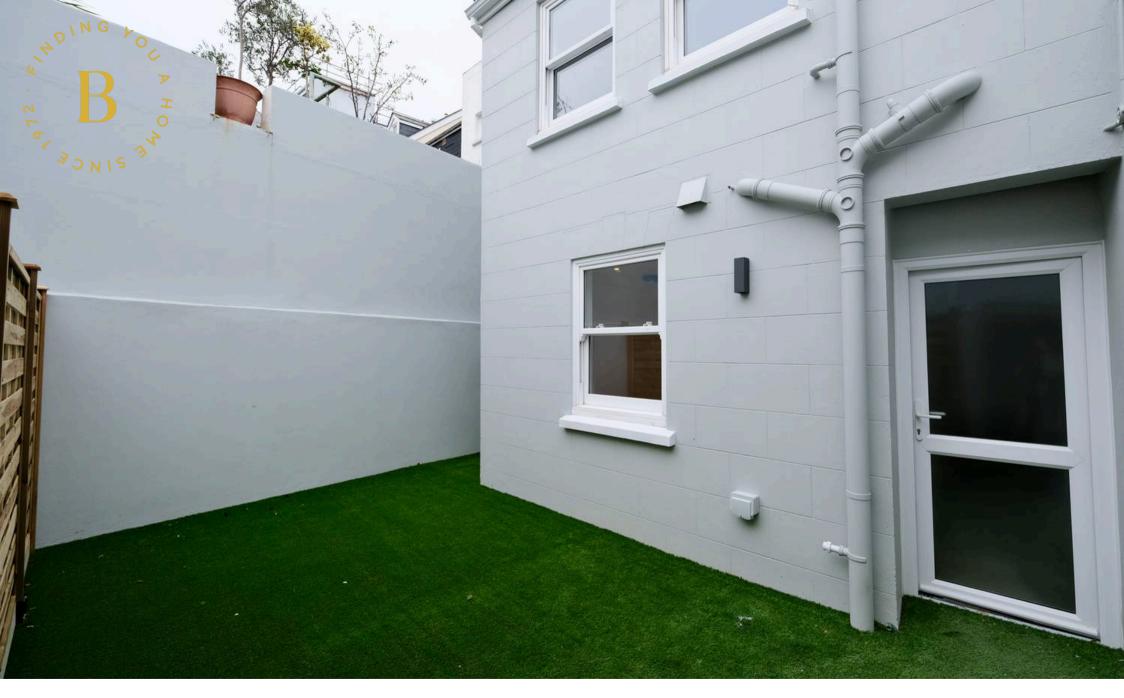

The top finish includes the introduction of recessed lighting, a video entry system, app controlled electric radiators and integrated Bosch appliances in the fully fitted kitchen.

A lovely enclosed private garden gets sun all day and is the perfect place for relaxing and alfresco dining. Parking is straight forward as the apartment comes with a designated off-road parking space.

#### Outside

Twenty foot private garden with plenty of space for relaxing and dining. Designated parking space to rear.