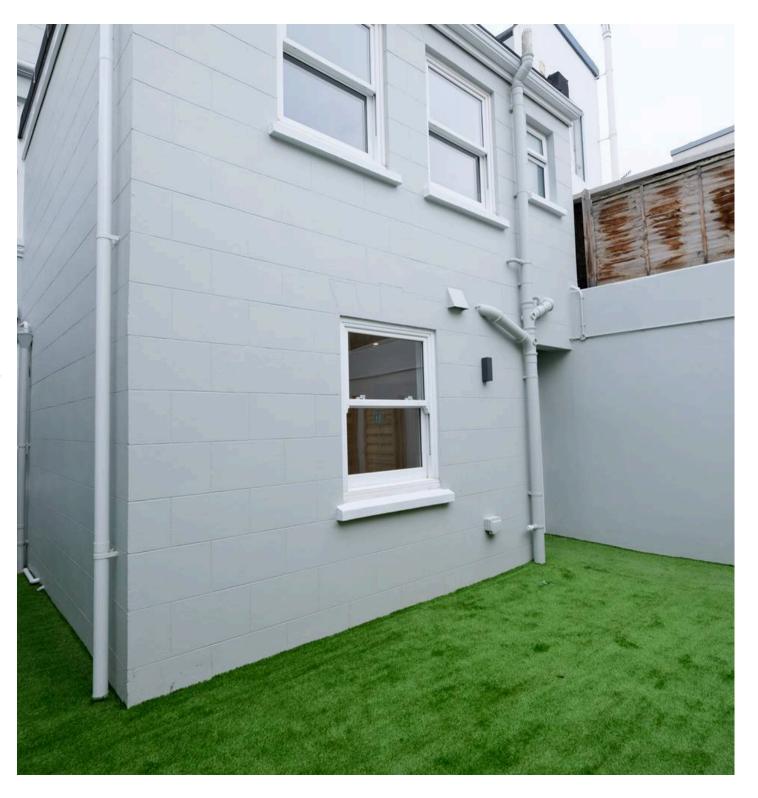

The top finish includes the introduction of recessed lighting, a video entry system, app controlled electric radiators and integrated Bosch appliances in the fully fitted kitchen.

A lovely enclosed private garden gets sun all day and is the perfect place for relaxing and alfresco dining. Parking is straight forward as the apartment comes with a designated off-road parking space.

#### Outside

Twenty foot private garden with plenty of space for relaxing and dining. Designated parking space to rear.