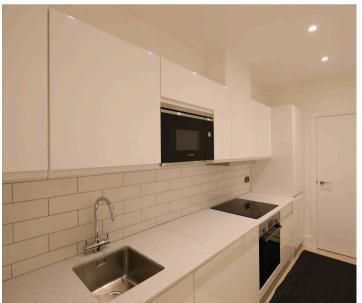

#### Living

Spacious living room with three windows to front. Separate fully fitted kitchen Integrated appliances include hob, extractor, oven, microwave, fridge/freezer, dishwasher and washer/dryer. Tiled splashbacks.