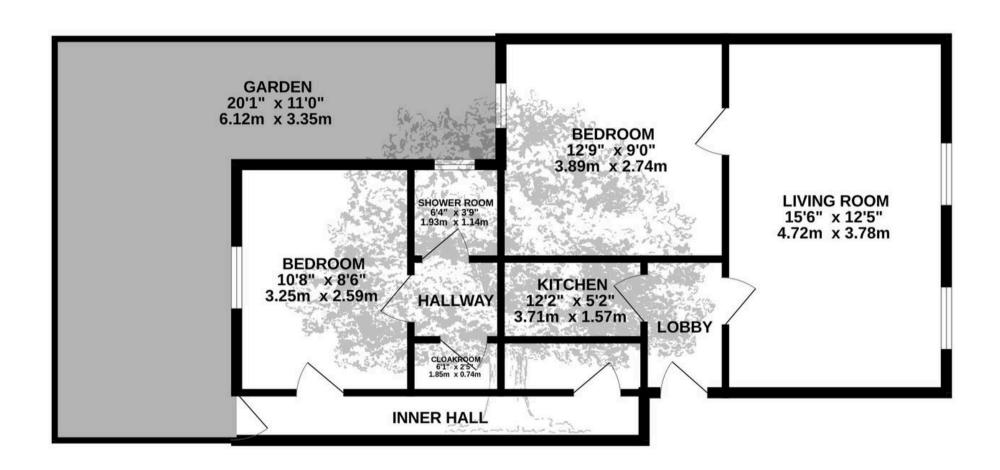

## **Apartment 1 19 Gloucester Street**

- Fully renovated two bed apartment
- Spacious living room
- Separate fully fitted kitchen with Bosch integrated appliances
- Twenty foot private garden
- Video entry system
- Designated off road parking space
- Close to Waterfront, park beach, cafes and restaurants
- Sole agent
- WhatsApp Don 07829 917172 / don@broadlandsjersey.com or Erica 07797 712094 / erica@broadlandsjersey.com

### **Apartment 1 19 Gloucester Street**

A completely renovated two-bedroom garden apartment situated in a prime location close to the Waterfront, park, beach, cafes, and restaurants. The accommodation comprises twenty one foot living room, separate fully fitted kitchen, two bedrooms and bathroom.

#### Living

Spacious living room with three windows to front. Separate fully fitted kitchen Integrated appliances include hob, extractor, oven, microwave, fridge/freezer, dishwasher and washer/dryer. Tiled splashbacks.

#### Sleeping

Two bedrooms both with windows to rear. Fully tiled shower room.  $\label{eq:comparison}$ 

#### Outside

Twenty foot private garden with plenty of space for relaxing and dining. Designated parking space to rear.

#### Services

All mains excluding gas. New electric radiators controlled by an app. Colour video entry phone system.

### GROUND FLOOR 800 sq.ft. (74.3 sq.m.) approx.