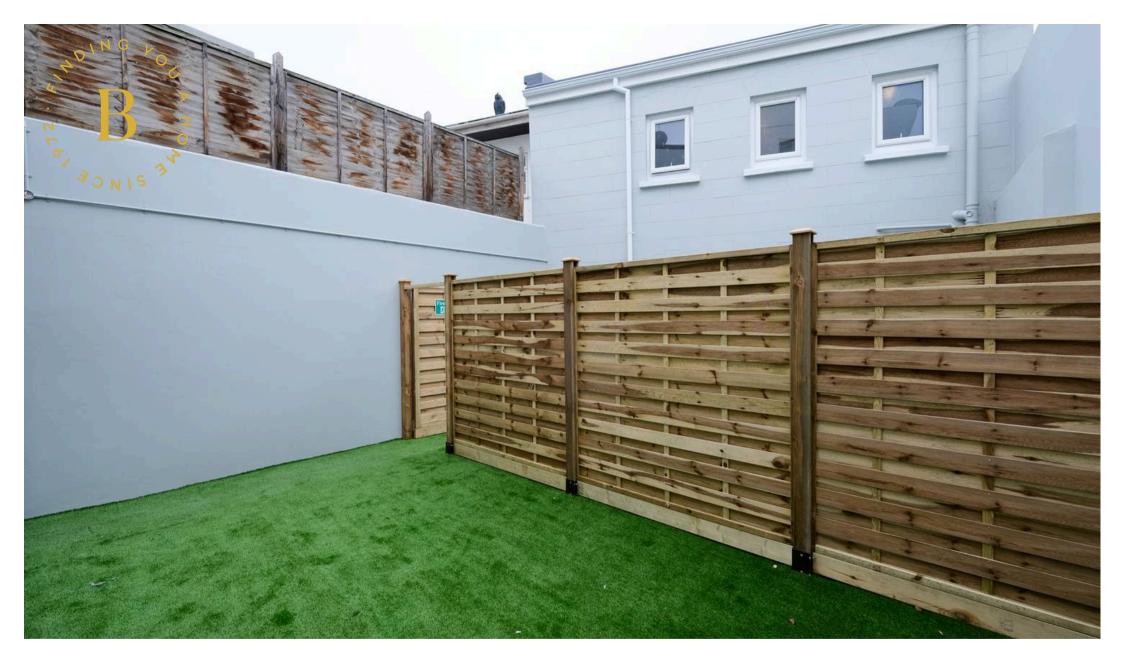

The top finish includes the introduction of recessed lighting, a video entry system, app controlled electric radiators and integrated Bosch appliances in the fully fitted kitchen.

A lovely enclosed private garden gets sun all day and is the perfect place for relaxing and alfresco dining. Parking is straight forward as the apartment comes with a designated off-road parking space.

#### Outside

Twenty foot private garden with plenty of space for relaxing and dining. Designated parking space to rear.