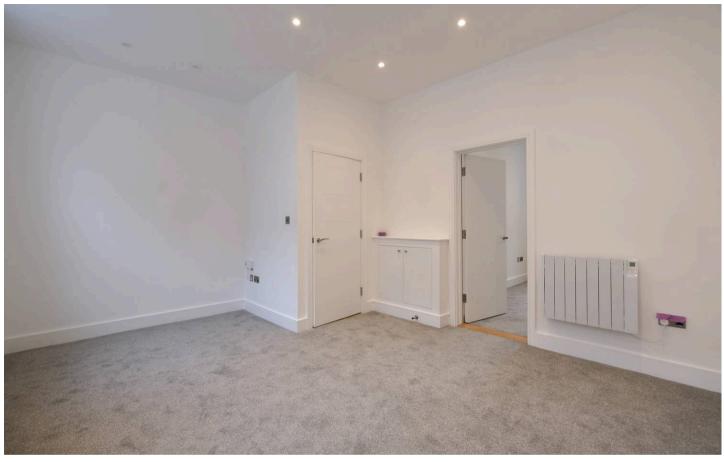

#### Living

Spacious living room with three windows to front. Separate fully fitted kitchen Integrated appliances include hob, extractor, oven, microwave, fridge/freezer, dishwasher and washer/dryer. Tiled splashbacks.

#### Sleeping

Two bedrooms both with windows to rear. Fully tiled shower room.  $\label{eq:comparison}$ 