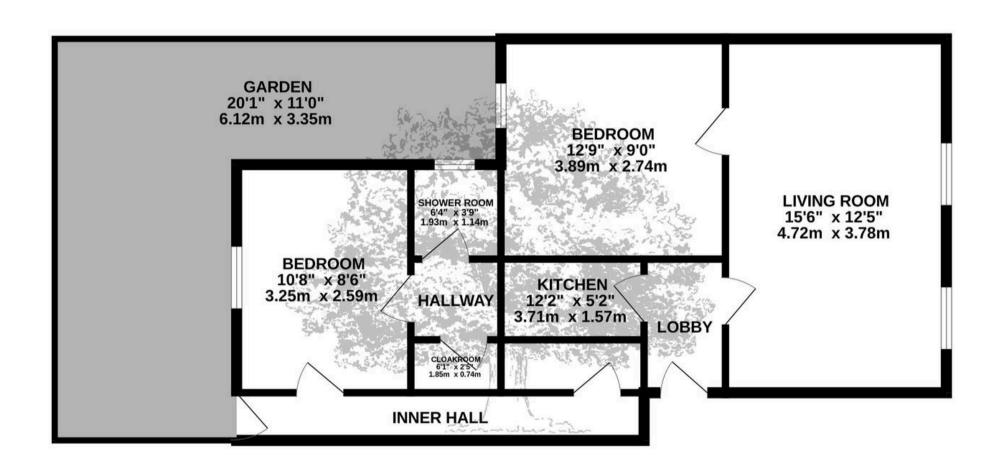

### GROUND FLOOR 800 sq.ft. (74.3 sq.m.) approx.

### **Apartment 1 19 Gloucester Street**

A completely renovated two-bedroom garden apartment situated in a prime location close to the Waterfront, park, beach, cafes, and restaurants. The accommodation comprises twenty one foot living room, separate fully fitted kitchen, two bedrooms and bathroom.

#### Living

Spacious living room with three windows to front. Separate fully fitted kitchen Integrated appliances include hob, extractor, oven, microwave, fridge/freezer, dishwasher and washer/dryer. Tiled splashbacks.

#### Sleeping

Two bedrooms both with windows to rear. Fully tiled shower room.  $\label{eq:comparison}$ 

#### Outside

Twenty foot private garden with plenty of space for relaxing and dining. Designated parking space to rear.