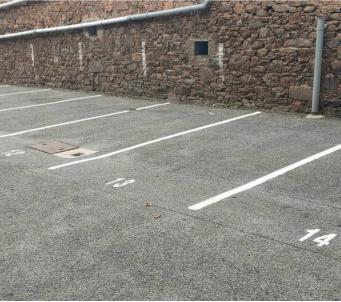

#### Outside

Twenty foot private garden with plenty of space for relaxing and dining. Designated parking space to rear.