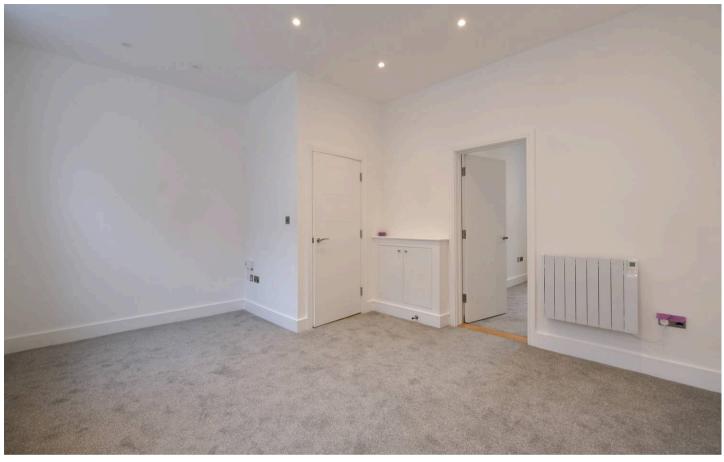

#### Living

Spacious living room with three windows to front. Separate fully fitted kitchen Integrated appliances include hob, extractor, oven, microwave, fridge/freezer, dishwasher and washer/dryer. Tiled splashbacks.