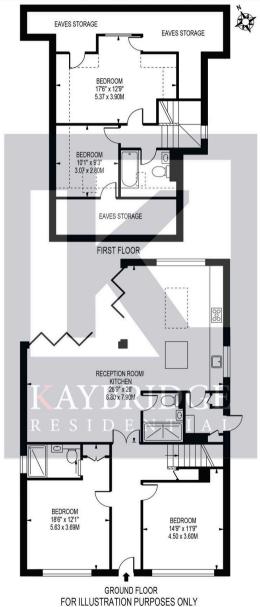

Council Tax band: E

Tenure: Freehold

CUDAS CLOSE

APPROXIMATE TOTAL INTERNAL FLOOR AREA: 1796 SQ FT - 166.84 SQ M (INCLUDING EAVES STORAGE & RESTRICTED HEIGHT AREA) APPROXIMATE GROSS INTERNAL AREA OF EAVES STORAGE & RESTRICTED HEIGHT: 360 SQ FT - 33.46 SQ M

THIS FLOOR PLAN SHOULD BE USED AS A GENERAL OUTLINE FOR GUIDANCE ONLY AND DOES NOT CONSTITUTE IN WHOLE OR IN PART AN OFFER OR CONTRACT. ANY INTENDING PURCHASER OR LESSEE SHOULD SATISFY THEMSELVES BY INSPECTION, SEARCHES, ENQUINES AND FULL SURVEY AS TO THE CORRECTNESS OF EACH STATEMENT. ANY AREAS, MEASUREMENTS OR DISTANCES QUICTED ARE APPROXIMATE AND SHOLD NOT BE USED TO VALUE A PROPERTY OR BE THE BASIS OF ANY SALE OR LET.