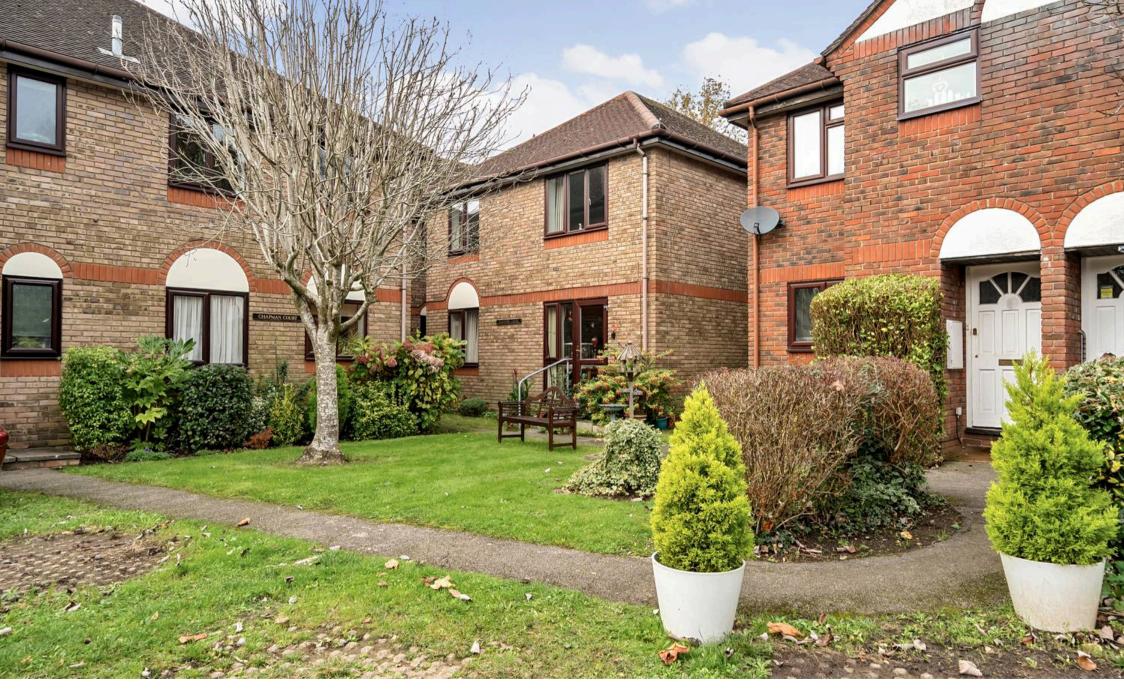

## Tideys Mill, Partridge Green

A delightful one bedroom ground floor apartment for the over 55's built of brick elevations under a pitched tile roof in the popular village of Partridge Green. The property is accessed via secure telephone entry system to a communal entrance with hall leading to the ground floor flat. Outside, there are Communal gardens, residence parking and visitor parking.