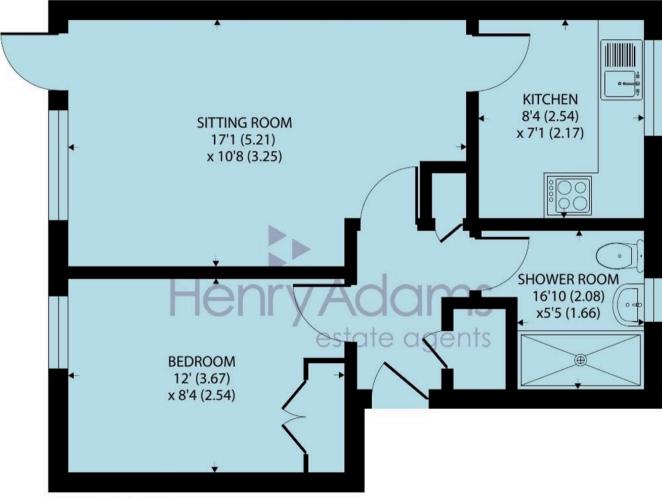

**GROUND FLOOR** 

## Claxton Court, Tideys Mill, Partridge Green, Horsham, RH13 8WB

Approximate Area = 434 sq ft / 40.3 sq m

For identification only - Not to scale