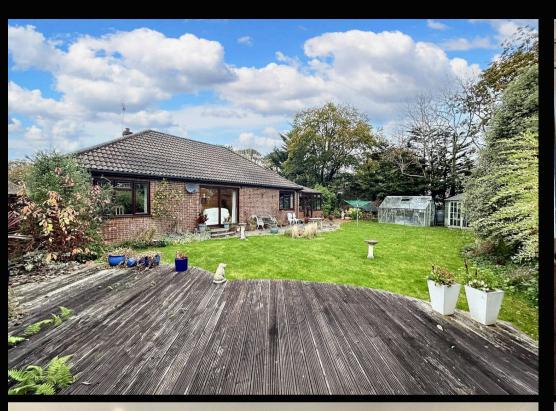

Externally, the property boasts impressive outdoor space. The front of the property features a 5-bar gate opening onto a generous shingle driveway, surrounded by established shrubs and hedging providing privacy. A shed and access to the rear garden through a timber gate are also present. The rear garden features a mix of patio, decking, and lawn areas, providing plenty of space for both relaxation and entertaining. Completing the impressive outdoor space are a timber shed, a summer house, and an outside tap. Furthermore, the property benefits from a single garage with power and lighting connected, offering secure parking and additional storage options.