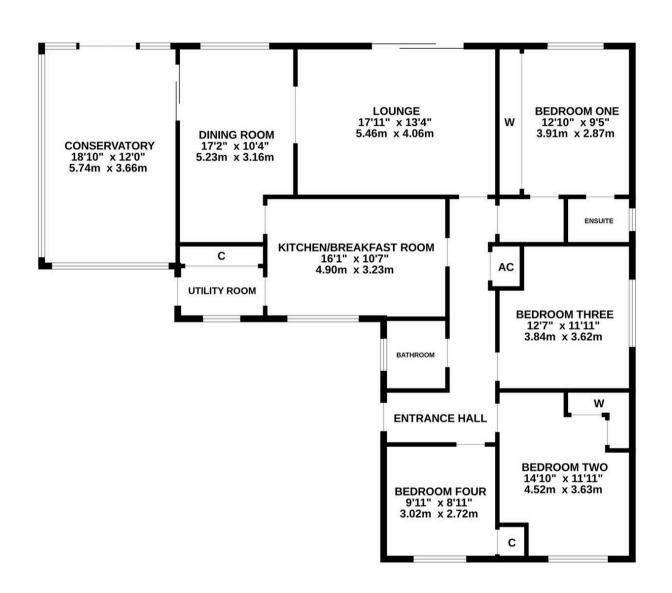

distance of favoured schools.

Externally, the property boasts impressive outdoor space. The front of the property features a 5-bar gate opening onto a generous shingle driveway, surrounded by established shrubs and hedging providing privacy. A shed and access to the rear garden through a timber gate are also present. The rear garden features a mix of patio, decking, and lawn areas, providing plenty of space for both relaxation and entertaining. Completing the impressive outdoor space are a timber shed, a summer house, and an outside tap. Furthermore, the property benefits from a single garage with power and lighting connected, offering secure parking and additional storage options.

Council Tax band: D

Tenure: Freehold

















## GROUND FLOOR 1657 sq.ft. (154.0 sq.m.) approx.