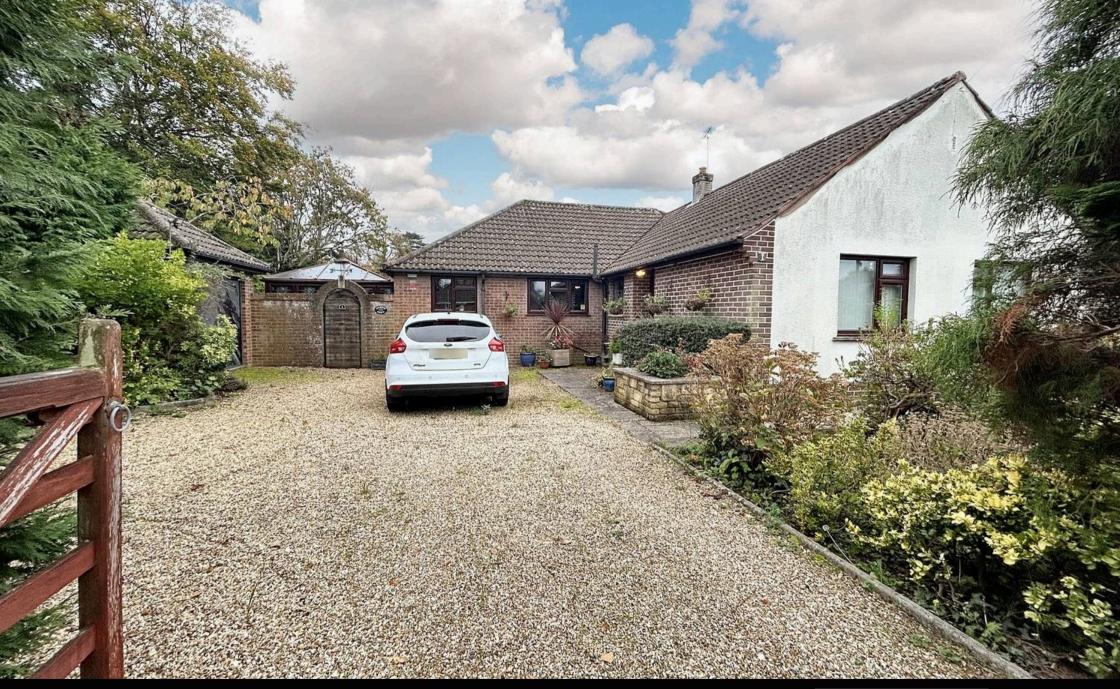

## 1 Orchard Way

Dibden Purlieu, Southampton

NO ONWARD CHAIN. Four generous bedrooms, including an ensuite shower room and a family bathroom. Spacious lounge, large dining room, well-appointed kitchen/breakfast room, and separate utility area. Large conservatory overlooking the generous rear garden. Driveway parking, a single garage, and a prime location within walking distance of favoured schools.

Externally, the property boasts impressive outdoor space. The front of the property features a 5-bar gate opening onto a generous shingle driveway, surrounded by established shrubs and hedging providing privacy. A shed and access to the rear garden through a timber gate are also present. The rear garden features a mix of patio, decking, and lawn areas, providing plenty of space for both relaxation and entertaining. Completing the impressive outdoor space are a timber shed, a summer house, and an outside tap. Furthermore, the property benefits from a single garage with power and lighting connected, offering secure parking and additional storage options.