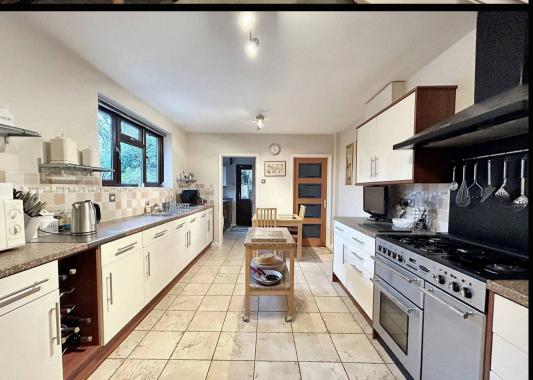

## 1 Orchard Way

Dibden Purlieu, Southampton

NO ONWARD CHAIN. Four generous bedrooms, including an ensuite shower room and a family bathroom. Spacious lounge, large dining room, well-appointed kitchen/breakfast room, and separate utility area. Large conservatory overlooking the generous rear garden. Driveway parking, a single garage, and a prime location within walking distance of favoured schools.