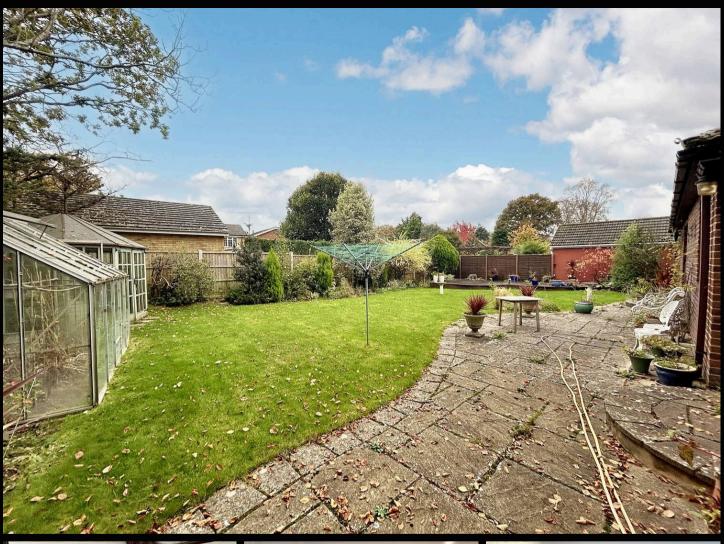

Externally, the property boasts impressive outdoor space. The front of the property features a 5-bar gate opening onto a generous shingle driveway, surrounded by established shrubs and hedging providing privacy. A shed and access to the rear garden through a timber gate are also present. The rear garden features a mix of patio, decking, and lawn areas, providing plenty of space for both relaxation and entertaining. Completing the impressive outdoor space are a timber shed, a summer house, and an outside tap. Furthermore, the property benefits from a single garage with power and lighting connected, offering secure parking and additional storage options.