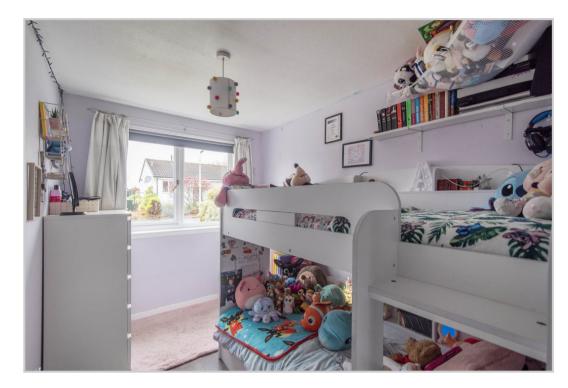

The flexible layout comprises; *Hallway, Lounge* with *Dining area, fully Fitted Kitchen, Three Bedrooms* & *Bathroom* with shower over bath. Warmed by gas fired central heating and double glazed throughout.