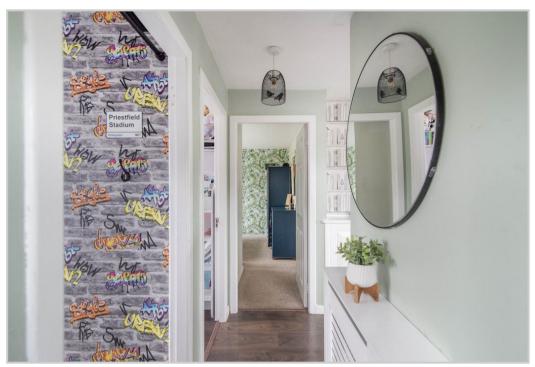

The flexible layout comprises; *Hallway, Lounge* with *Dining area, fully Fitted Kitchen, Three Bedrooms* & *Bathroom* with shower over bath. Warmed by gas fired central heating and double glazed throughout.