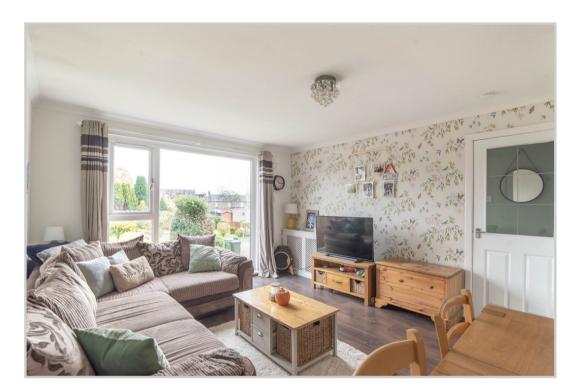

The flexible layout comprises; *Hallway, Lounge* with *Dining area, fully Fitted Kitchen, Three Bedrooms* & *Bathroom* with shower over bath. Warmed by gas fired central heating and double glazed throughout.