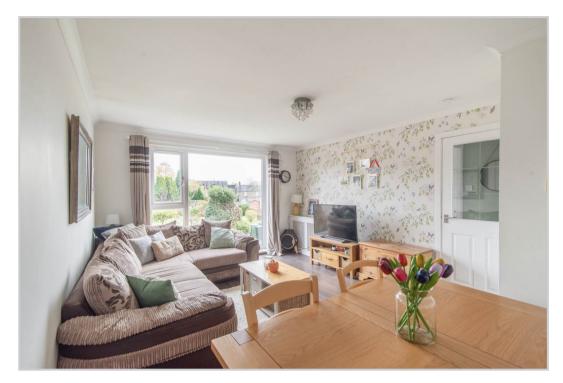

The flexible layout comprises; *Hallway, Lounge* with *Dining area, fully Fitted Kitchen, Three Bedrooms* & *Bathroom* with shower over bath. Warmed by gas fired central heating and double glazed throughout.