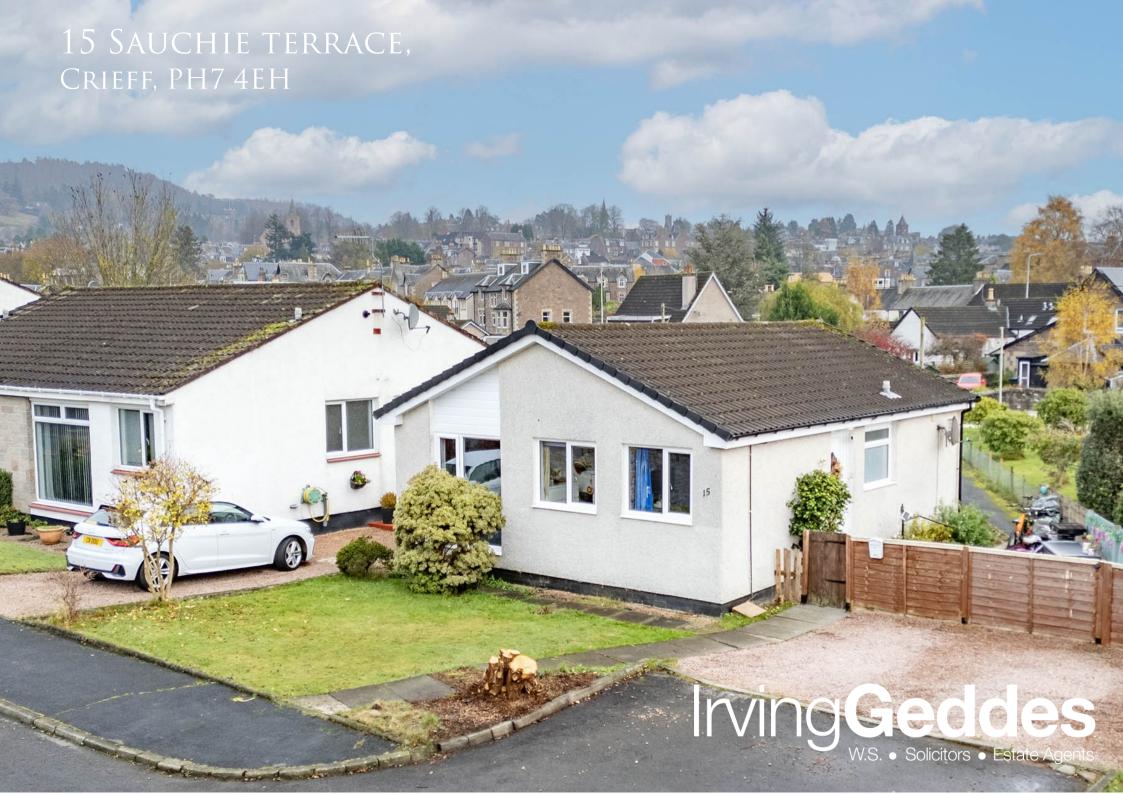

## 15 SAUCHIE TERRACE, CRIEFF, PH7 4EH

Irving Geddes are delighted to offer for sale this modern 3 bedroom detached bungalow situated in an established & popular residential area of Crieff. The property has been refurbished with recently fitted pvc facia boards, double glazed windows, front door & gas combi-boiler.

## Externally:

The property enjoys a corner plot, with private parking to the side. The pathway is laid with paviour slabs, leading to an enclosed stone chipped seating area (sitooterie) with steps leading down to the fully enclosed rear garden, boasting stunning views towards The Knock/Crieff Hydro Spa Hotel and is laid to lawn & bordered by timber fencing, with the addition of a handy storage shed.