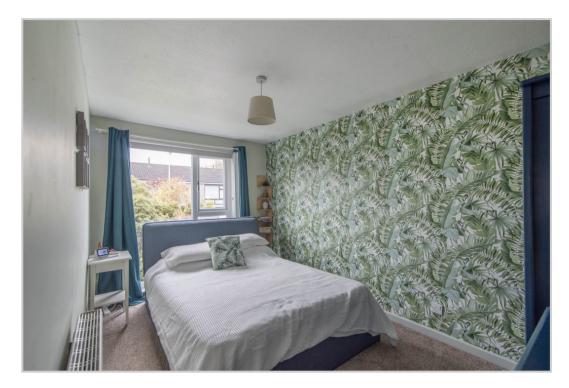

The flexible layout comprises; *Hallway, Lounge* with *Dining area, fully Fitted Kitchen, Three Bedrooms* & *Bathroom* with shower over bath. Warmed by gas fired central heating and double glazed throughout.