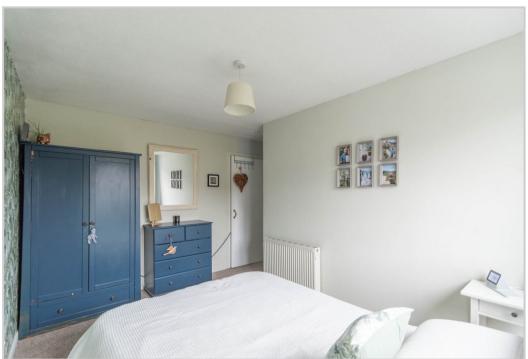

The flexible layout comprises; *Hallway, Lounge* with *Dining area, fully Fitted Kitchen, Three Bedrooms* & *Bathroom* with shower over bath. Warmed by gas fired central heating and double glazed throughout.