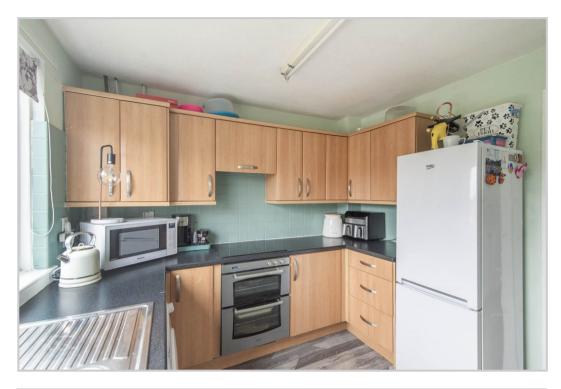

The flexible layout comprises; *Hallway, Lounge* with *Dining area, fully Fitted Kitchen, Three Bedrooms* & *Bathroom* with shower over bath. Warmed by gas fired central heating and double glazed throughout.