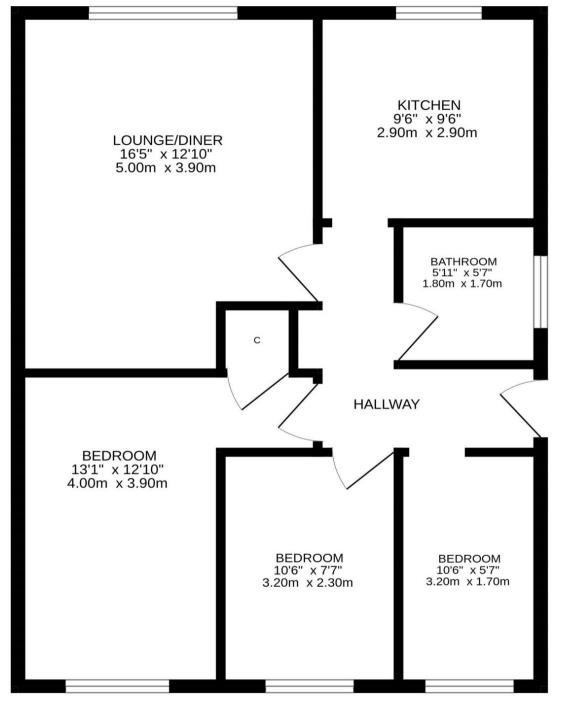

The flexible layout comprises; *Hallway, Lounge* with *Dining area, fully Fitted Kitchen, Three Bedrooms* & *Bathroom* with shower over bath. Warmed by gas fired central heating and double glazed throughout.