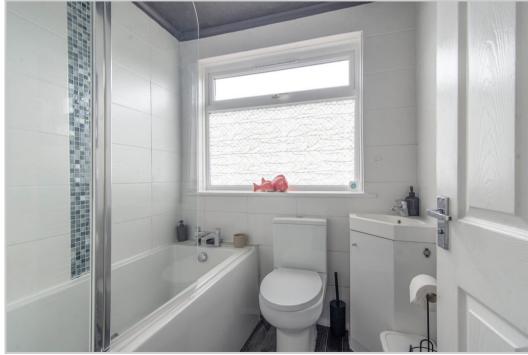

The flexible layout comprises; *Hallway, Lounge* with *Dining area, fully Fitted Kitchen, Three Bedrooms* & *Bathroom* with shower over bath. Warmed by gas fired central heating and double glazed throughout.