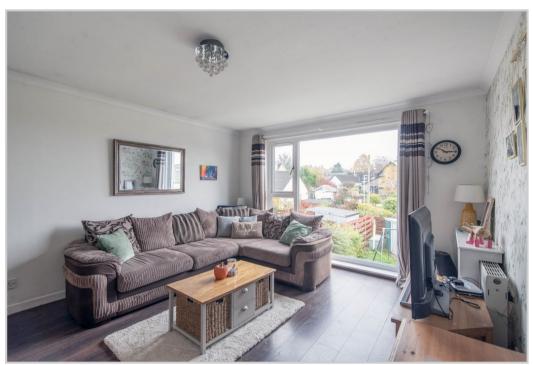

The flexible layout comprises; *Hallway, Lounge* with *Dining area, fully Fitted Kitchen, Three Bedrooms* & *Bathroom* with shower over bath. Warmed by gas fired central heating and double glazed throughout.