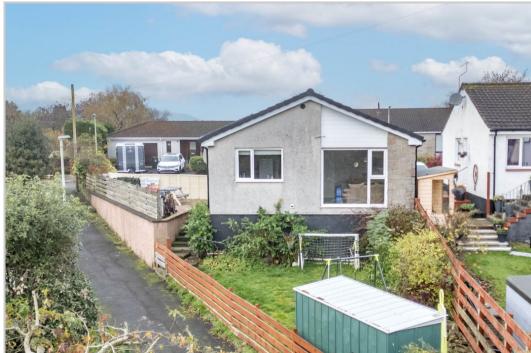

## Externally:

The property enjoys a corner plot, with private parking to the side. The pathway is laid with paviour slabs, leading to an enclosed stone chipped seating area (sitooterie) with steps leading down to the fully enclosed rear garden, boasting stunning views towards The Knock/Crieff Hydro Spa Hotel and is laid to lawn & bordered by timber fencing, with the addition of a handy storage shed.