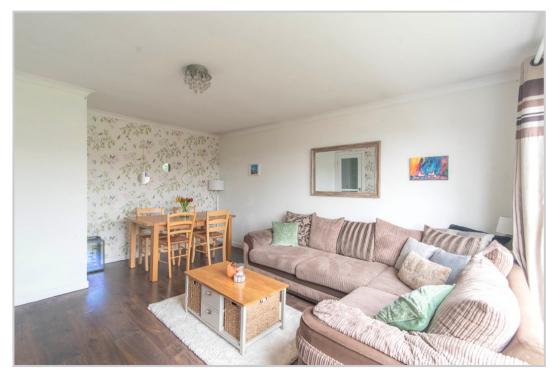

The flexible layout comprises; *Hallway, Lounge* with *Dining area, fully Fitted Kitchen, Three Bedrooms* & *Bathroom* with shower over bath. Warmed by gas fired central heating and double glazed throughout.