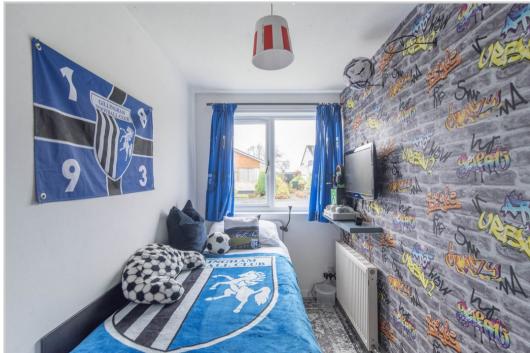

The flexible layout comprises; *Hallway, Lounge* with *Dining area, fully Fitted Kitchen, Three Bedrooms* & *Bathroom* with shower over bath. Warmed by gas fired central heating and double glazed throughout.