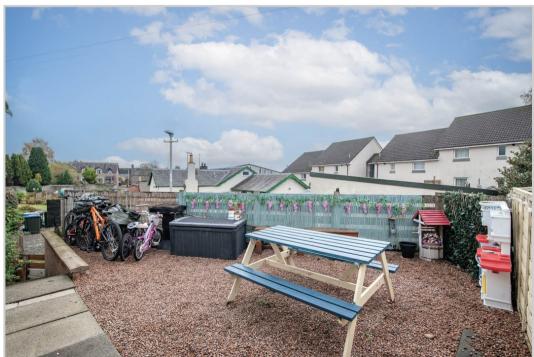

## Externally:

The property enjoys a corner plot, with private parking to the side. The pathway is laid with paviour slabs, leading to an enclosed stone chipped seating area (sitooterie) with steps leading down to the fully enclosed rear garden, boasting stunning views towards The Knock/Crieff Hydro Spa Hotel and is laid to lawn & bordered by timber fencing, with the addition of a handy storage shed.