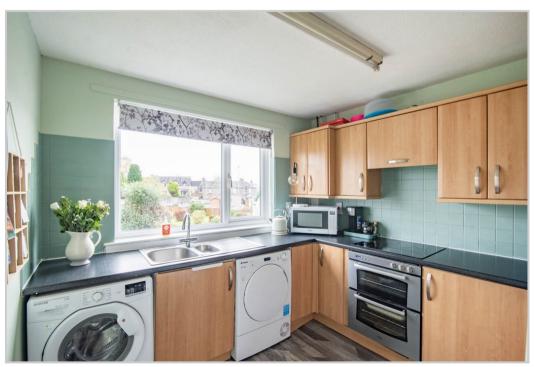

The flexible layout comprises; *Hallway, Lounge* with *Dining area, fully Fitted Kitchen, Three Bedrooms* & *Bathroom* with shower over bath. Warmed by gas fired central heating and double glazed throughout.