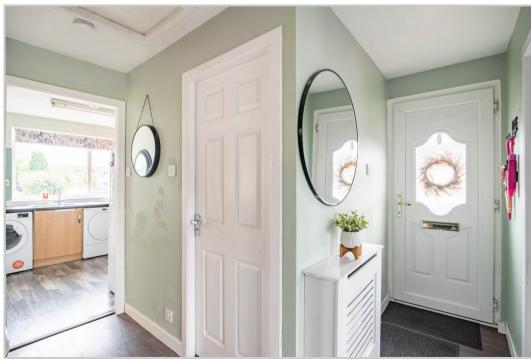

The flexible layout comprises; *Hallway, Lounge* with *Dining area, fully Fitted Kitchen, Three Bedrooms* & *Bathroom* with shower over bath. Warmed by gas fired central heating and double glazed throughout.