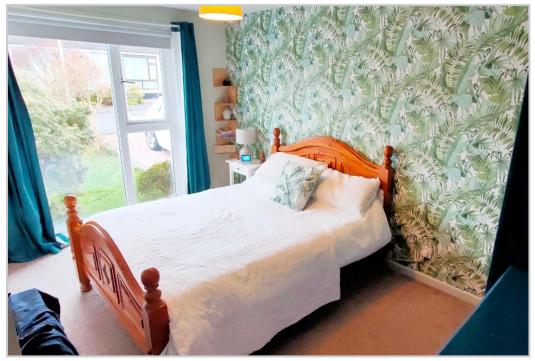

The flexible layout comprises; *Hallway, Lounge* with *Dining area, fully Fitted Kitchen, Three Bedrooms* & *Bathroom* with shower over bath. Warmed by gas fired central heating and double glazed throughout.