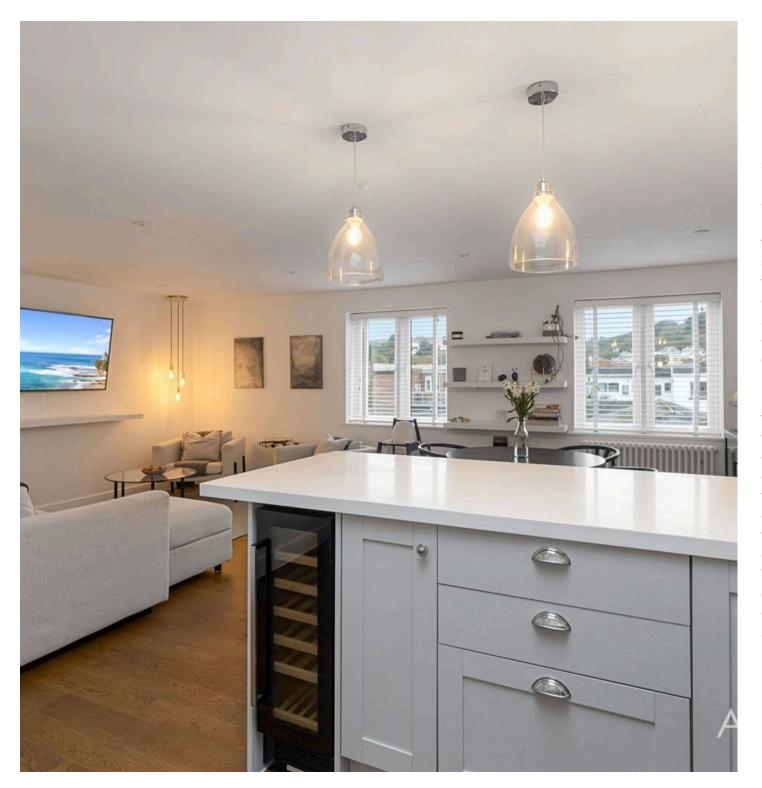

#### Paignton

Situated in a prime coastal location, this stunning second floor penthouse apartment, built in 2020, offers wonderful internal accommodation. Boasting three double bedrooms, two of which feature built-in wardrobes, this property exudes comfort and style. The fabulous open plan living space is flooded with natural light, creating a welcoming ambience for relaxing or entertaining guests. The stylish kitchen is equipped with integrated appliances including fridge, freezer, dishwasher, oven and gas hob, and wine cooler, making meal preparation a breeze. There is a separate utility room which adds convenience to daily tasks. Both the fully tiled family bathroom and the en-suite shower room exude sophistication and modernity. Residents will enjoy the comfort of gas central heating and uPVC double glazing throughout, ensuring warmth and energy efficiency all year round. Parking at the rear of the property and access to the communal garden area provide additional convenience. This property's desirable level location offers easy access to the seafront and nearby amenities, making it an ideal choice for those seeking a coastal retreat with all the comforts of modern living just a stone's throw away.

Agent notes; 999 year lease from 2020. Maintenance is £80 per month

Council Tax band: C

Tenure: Leasehold

EPC Energy Efficiency Rating: B

- Stunning second floor penthouse apartment built in 2020
- 3 Double bedrooms, 2 with built in wardrobes
- Fabulous open plan living space
- Stylish kitchen with integrated appliances and lots of natural light
- Separate utility room
- Fully tiled family bathroom and en-suite shower room
- Gas central heating and uPVC double glazing
- Parking at the rear and communal garden area
- Desirable level location close to the sea front and amenities