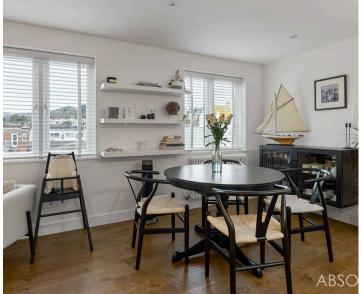

#### Paignton

Situated in a prime coastal location, this stunning second floor penthouse apartment, built in 2020, offers wonderful internal accommodation. Boasting three double bedrooms, two of which feature built-in wardrobes, this property exudes comfort and style. The fabulous open plan living space is flooded with natural light, creating a welcoming ambience for relaxing or entertaining guests. The stylish kitchen is equipped with integrated appliances including fridge, freezer, dishwasher, oven and gas hob, and wine cooler, making meal preparation a breeze. There is a separate utility room which adds convenience to daily tasks. Both the fully tiled family bathroom and the en-suite shower room exude sophistication and modernity. Residents will enjoy the comfort of gas central heating and uPVC double glazing throughout, ensuring warmth and energy efficiency all year round. Parking at the rear of the property and access to the communal garden area provide additional convenience. This property's desirable level location offers easy access to the seafront and nearby amenities, making it an ideal choice for those seeking a coastal retreat with all the comforts of modern living just a stone's throw away.