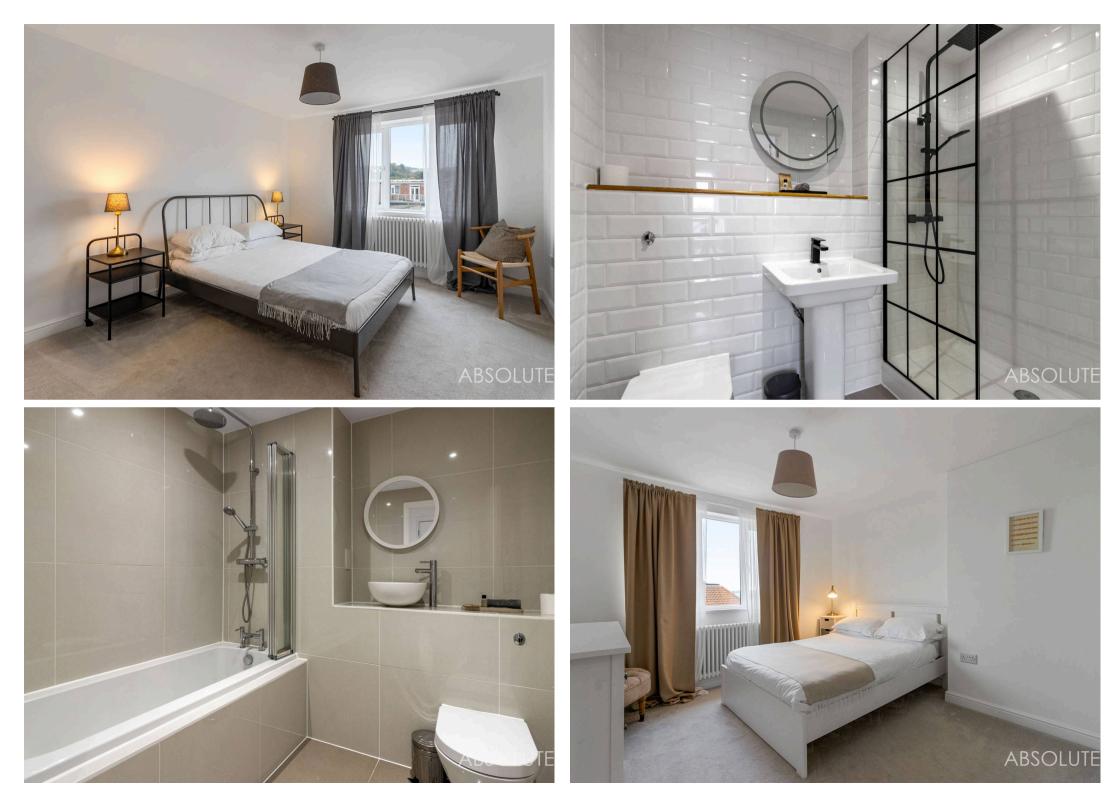

#### Paignton

Situated in a prime coastal location, this stunning second floor penthouse apartment, built in 2020, offers wonderful internal accommodation. Boasting three double bedrooms, two of which feature built-in wardrobes, this property exudes comfort and style. The fabulous open plan living space is flooded with natural light, creating a welcoming ambience for relaxing or entertaining guests. The stylish kitchen is equipped with integrated appliances including fridge, freezer, dishwasher, oven and gas hob, and wine cooler, making meal preparation a breeze. There is a separate utility room which adds convenience to daily tasks. Both the fully tiled family bathroom and the en-suite shower room exude sophistication and modernity. Residents will enjoy the comfort of gas central heating and uPVC double glazing throughout, ensuring warmth and energy efficiency all year round. Parking at the rear of the property and access to the communal garden area provide additional convenience. This property's desirable level location offers easy access to the seafront and nearby amenities, making it an ideal choice for those seeking a coastal retreat with all the comforts of modern living just a stone's throw away.

Agent notes; 999 year lease from 2020. Maintenance is £80 per month

Council Tax band: C

Tenure: Leasehold

EPC Energy Efficiency Rating: B

- Stunning second floor penthouse apartment built in 2020
- 3 Double bedrooms, 2 with built in wardrobes
- Fabulous open plan living space
- Stylish kitchen with integrated appliances and lots of natural light
- Separate utility room
- Fully tiled family bathroom and en-suite shower room
- Gas central heating and uPVC double glazing
- Parking at the rear and communal garden area
- Desirable level location close to the sea front and amenities