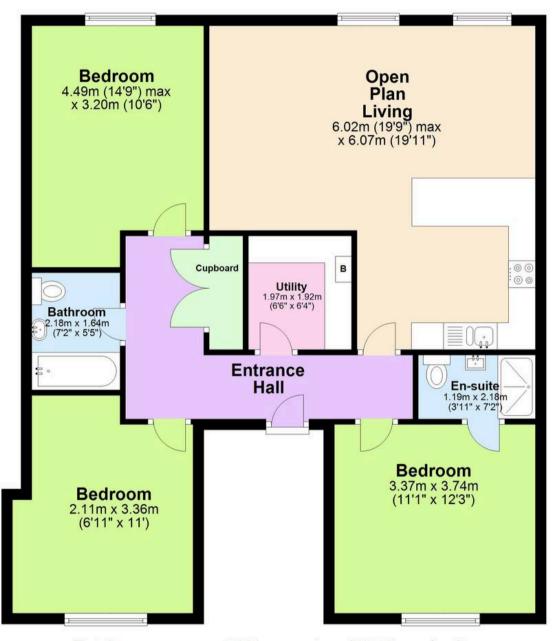

Total area: approx. 92.7 sq. metres (997.8 sq. feet)

Approx Plan produced using PlanUp.