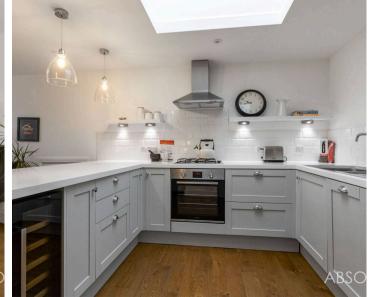

#### Paignton

Situated in a prime coastal location, this stunning second floor penthouse apartment, built in 2020, offers wonderful internal accommodation. Boasting three double bedrooms, two of which feature built-in wardrobes, this property exudes comfort and style. The fabulous open plan living space is flooded with natural light, creating a welcoming ambience for relaxing or entertaining guests. The stylish kitchen is equipped with integrated appliances including fridge, freezer, dishwasher, oven and gas hob, and wine cooler, making meal preparation a breeze. There is a separate utility room which adds convenience to daily tasks. Both the fully tiled family bathroom and the en-suite shower room exude sophistication and modernity. Residents will enjoy the comfort of gas central heating and uPVC double glazing throughout, ensuring warmth and energy efficiency all year round. Parking at the rear of the property and access to the communal garden area provide additional convenience. This property's desirable level location offers easy access to the seafront and nearby amenities, making it an ideal choice for those seeking a coastal retreat with all the comforts of modern living just a stone's throw away.

Agent notes; 999 year lease from 2020. Maintenance is £80 per month

Council Tax band: C

Tenure: Leasehold

EPC Energy Efficiency Rating: B

- Stunning second floor penthouse apartment built in 2020
- 3 Double bedrooms, 2 with built in wardrobes
- Fabulous open plan living space
- Stylish kitchen with integrated appliances and lots of natural light
- Separate utility room
- Fully tiled family bathroom and en-suite shower room
- Gas central heating and uPVC double glazing
- Parking at the rear and communal garden area
- Desirable level location close to the sea front and amenities