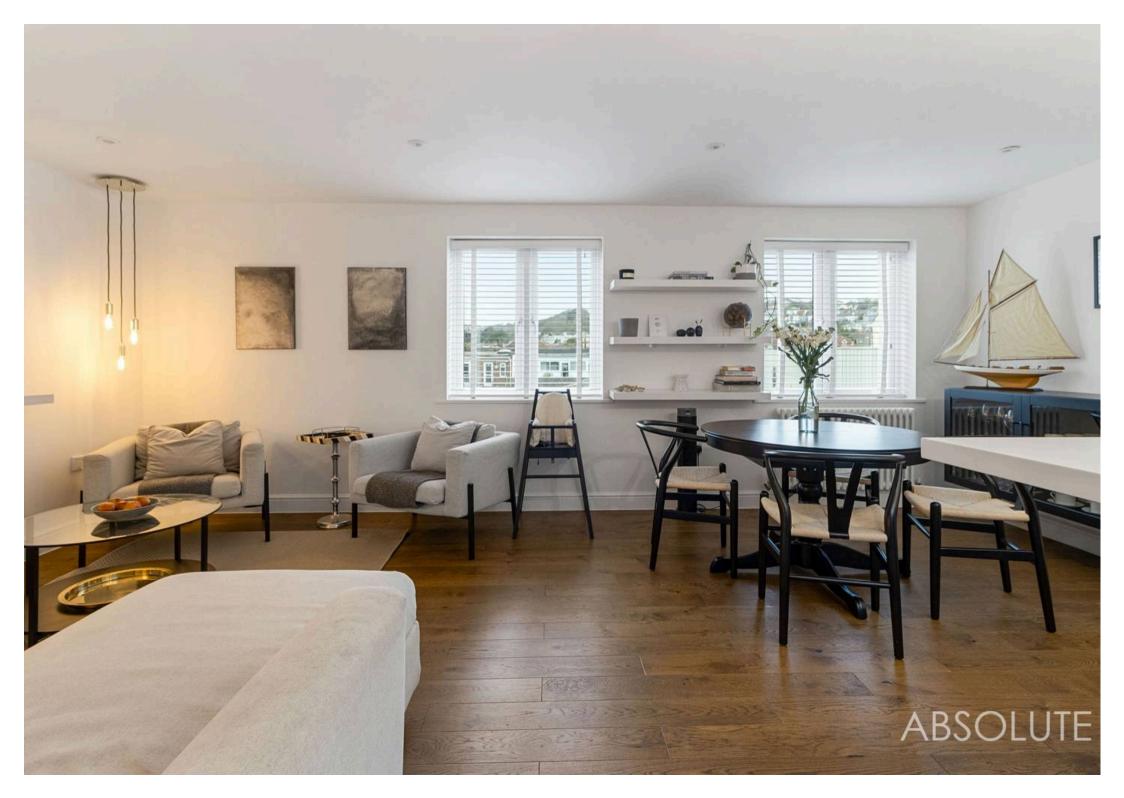

#### Paignton

Situated in a prime coastal location, this stunning second floor penthouse apartment, built in 2020, offers wonderful internal accommodation. Boasting three double bedrooms, two of which feature built-in wardrobes, this property exudes comfort and style. The fabulous open plan living space is flooded with natural light, creating a welcoming ambience for relaxing or entertaining guests. The stylish kitchen is equipped with integrated appliances including fridge, freezer, dishwasher, oven and gas hob, and wine cooler, making meal preparation a breeze. There is a separate utility room which adds convenience to daily tasks. Both the fully tiled family bathroom and the en-suite shower room exude sophistication and modernity. Residents will enjoy the comfort of gas central heating and uPVC double glazing throughout, ensuring warmth and energy efficiency all year round. Parking at the rear of the property and access to the communal garden area provide additional convenience. This property's desirable level location offers easy access to the seafront and nearby amenities, making it an ideal choice for those seeking a coastal retreat with all the comforts of modern living just a stone's throw away.

Agent notes; 999 year lease from 2020. Maintenance is £80 per month

Council Tax band: C

Tenure: Leasehold

EPC Energy Efficiency Rating: B

- Stunning second floor penthouse apartment built in 2020
- 3 Double bedrooms, 2 with built in wardrobes
- Fabulous open plan living space
- Stylish kitchen with integrated appliances and lots of natural light
- Separate utility room
- Fully tiled family bathroom and en-suite shower room
- Gas central heating and uPVC double glazing
- Parking at the rear and communal garden area
- Desirable level location close to the sea front and amenities