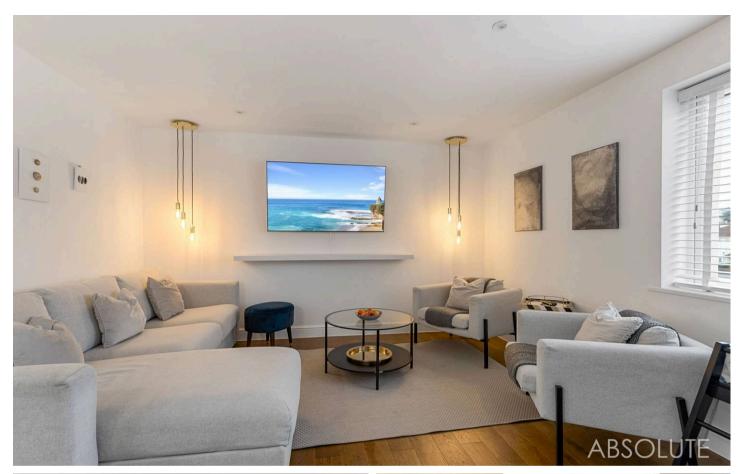

#### Paignton

Situated in a prime coastal location, this stunning second floor penthouse apartment, built in 2020, offers wonderful internal accommodation. Boasting three double bedrooms, two of which feature built-in wardrobes, this property exudes comfort and style. The fabulous open plan living space is flooded with natural light, creating a welcoming ambience for relaxing or entertaining guests. The stylish kitchen is equipped with integrated appliances including fridge, freezer, dishwasher, oven and gas hob, and wine cooler, making meal preparation a breeze. There is a separate utility room which adds convenience to daily tasks. Both the fully tiled family bathroom and the en-suite shower room exude sophistication and modernity. Residents will enjoy the comfort of gas central heating and uPVC double glazing throughout, ensuring warmth and energy efficiency all year round. Parking at the rear of the property and access to the communal garden area provide additional convenience. This property's desirable level location offers easy access to the seafront and nearby amenities, making it an ideal choice for those seeking a coastal retreat with all the comforts of modern living just a stone's throw away.

Agent notes; 999 year lease from 2020. Maintenance is £80 per month

Council Tax band: C

Tenure: Leasehold

EPC Energy Efficiency Rating: B

- Stunning second floor penthouse apartment built in 2020
- 3 Double bedrooms, 2 with built in wardrobes
- Fabulous open plan living space
- Stylish kitchen with integrated appliances and lots of natural light
- Separate utility room
- Fully tiled family bathroom and en-suite shower room
- Gas central heating and uPVC double glazing
- Parking at the rear and communal garden area
- Desirable level location close to the sea front and amenities