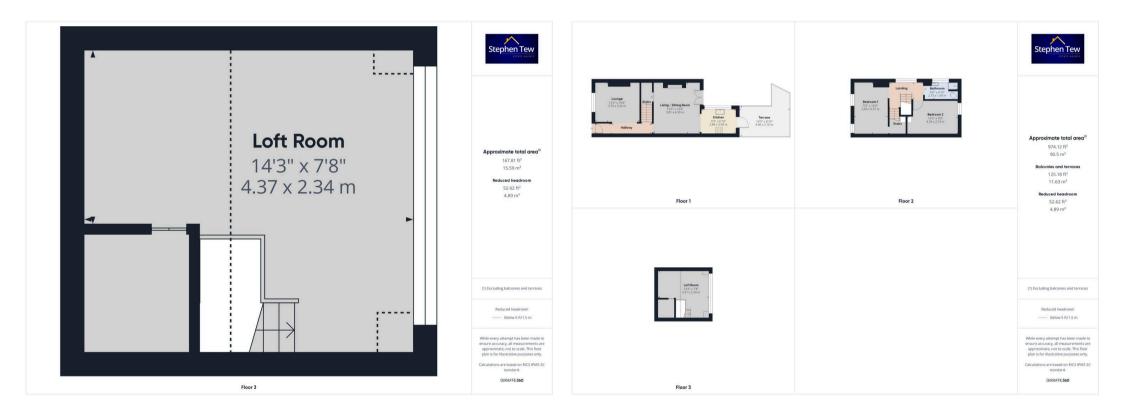

**Bedroom 2** 14' 3" x 9' 0" (4.34m x 2.74m)

Bathroom 9' 0" x 4' 11" (2.75m x 1.49m)

**Loft Room** 14' 4" x 7' 8" (4.37m x 2.34m)