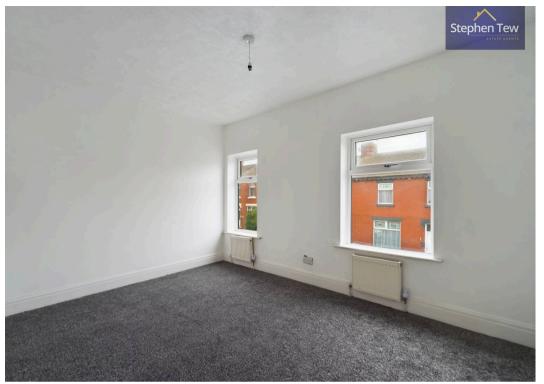

#### Entrance Vestibule

Hallway

**Lounge** 12' 3" x 10' 8" (3.73m x 3.26m)

Living / Dining Room 12' 6" x 14' 5" (3.81m x 4.39m)

**Kitchen** 9' 4" x 6' 10" (2.84m x 2.09m)

**First Floor Landing** 

**Bedroom 1** 9' 3" x 14' 4" (2.83m x 4.37m)