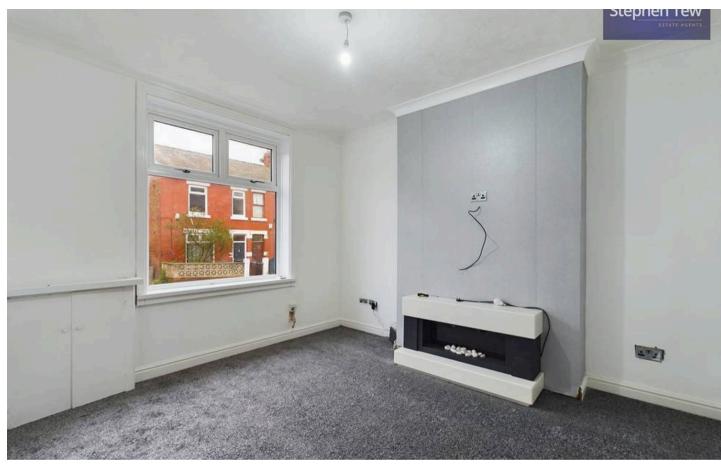

#### Entrance Vestibule

Hallway

**Lounge** 12' 3" x 10' 8" (3.73m x 3.26m)

Living / Dining Room 12' 6" x 14' 5" (3.81m x 4.39m)

**Kitchen** 9' 4" x 6' 10" (2.84m x 2.09m)

**First Floor Landing** 

**Bedroom 1** 9' 3" x 14' 4" (2.83m x 4.37m)