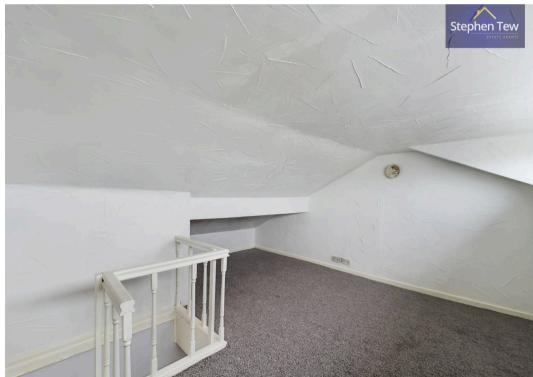

**Bedroom 2** 14' 3" x 9' 0" (4.34m x 2.74m)

Bathroom 9' 0" x 4' 11" (2.75m x 1.49m)

**Loft Room** 14' 4" x 7' 8" (4.37m x 2.34m)