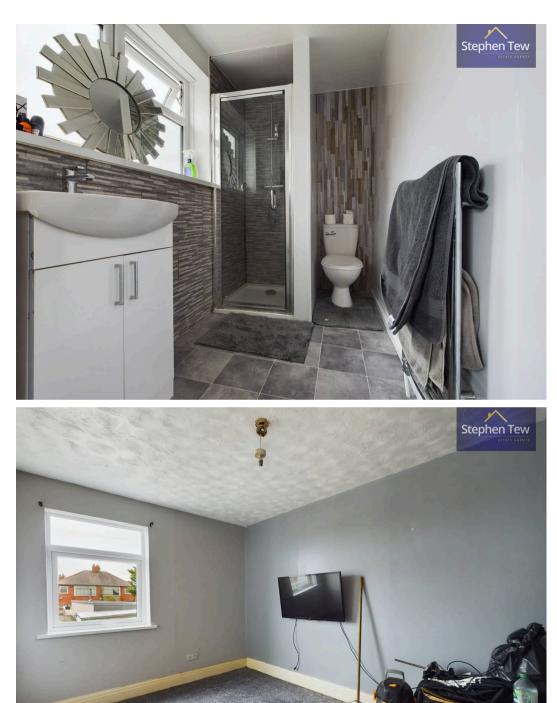

#### Entrance Vestibule

Hallway

**Lounge** 12' 3" x 10' 8" (3.73m x 3.26m)

Living / Dining Room 12' 6" x 14' 5" (3.81m x 4.39m)

**Kitchen** 9' 4" x 6' 10" (2.84m x 2.09m)

**First Floor Landing** 

**Bedroom 1** 9' 3" x 14' 4" (2.83m x 4.37m)

**Bedroom 2** 14' 3" x 9' 0" (4.34m x 2.74m)

Bathroom 9' 0" x 4' 11" (2.75m x 1.49m)

**Loft Room** 14' 4" x 7' 8" (4.37m x 2.34m)