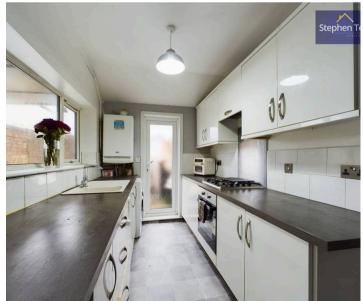

### Blackpool

Extended End Terrace House, perfectly situated in a convenient location, offering a wealth of space and comfort for a discerning buyer. Upon entering, a welcoming Entrance Vestibule leads into a Hallway that flows seamlessly into the bright and airy Lounge. The property boasts a versatile Living Dining Room, ideal for entertaining guests or unwinding after a long day. The Recently Fitted Kitchen is a chef's dream with its modern design and built-in electric oven. Upstairs, you will find 2 well-appointed Bedrooms, ensuring a restful night's sleep, and a pristine Modern Bathroom. The added bonus of a Loft Room provides additional space, perfect for a home office or playroom. Additional benefits include Gas Central Heating and uPVC Double Glazing, ensuring comfort and efficiency year-round. To the rear of the property, an Enclosed Rear Garden. This property is offered with No onward chain, making it an attractive choice for those seeking a hassle-free move to their next home.

#### Entrance Vestibule

Hallway

**Lounge** 12' 3" x 10' 8" (3.73m x 3.26m)

Living / Dining Room 12' 6" x 14' 5" (3.81m x 4.39m)

**Kitchen** 9' 4" x 6' 10" (2.84m x 2.09m)

**First Floor Landing** 

**Bedroom 1** 9' 3" x 14' 4" (2.83m x 4.37m)