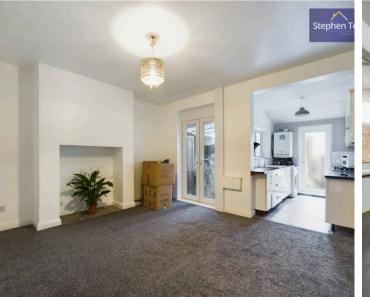

#### Entrance Vestibule

Hallway

**Lounge** 12' 3" x 10' 8" (3.73m x 3.26m)

Living / Dining Room 12' 6" x 14' 5" (3.81m x 4.39m)

**Kitchen** 9' 4" x 6' 10" (2.84m x 2.09m)

**First Floor Landing** 

**Bedroom 1** 9' 3" x 14' 4" (2.83m x 4.37m)