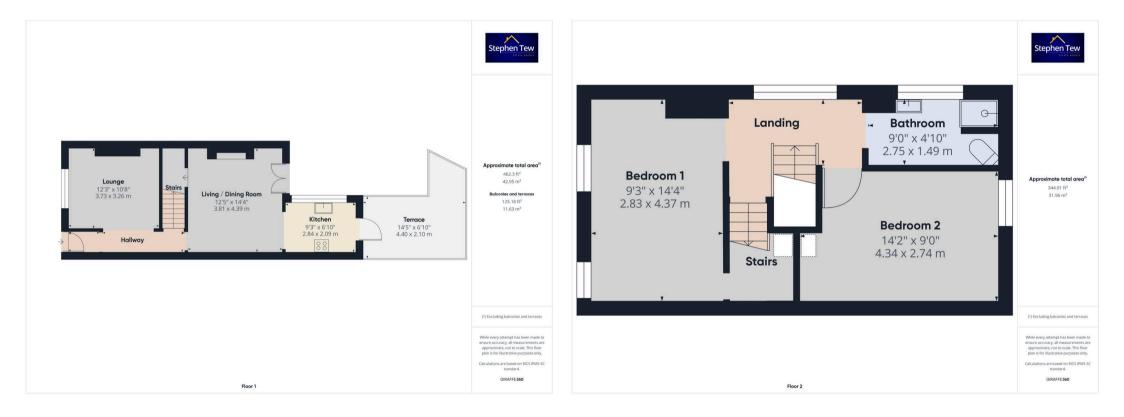

#### Entrance Vestibule

Hallway

**Lounge** 12' 3" x 10' 8" (3.73m x 3.26m)

Living / Dining Room 12' 6" x 14' 5" (3.81m x 4.39m)

**Kitchen** 9' 4" x 6' 10" (2.84m x 2.09m)

**First Floor Landing** 

**Bedroom 1** 9' 3" x 14' 4" (2.83m x 4.37m)

**Bedroom 2** 14' 3" x 9' 0" (4.34m x 2.74m)

Bathroom 9' 0" x 4' 11" (2.75m x 1.49m)

**Loft Room** 14' 4" x 7' 8" (4.37m x 2.34m)