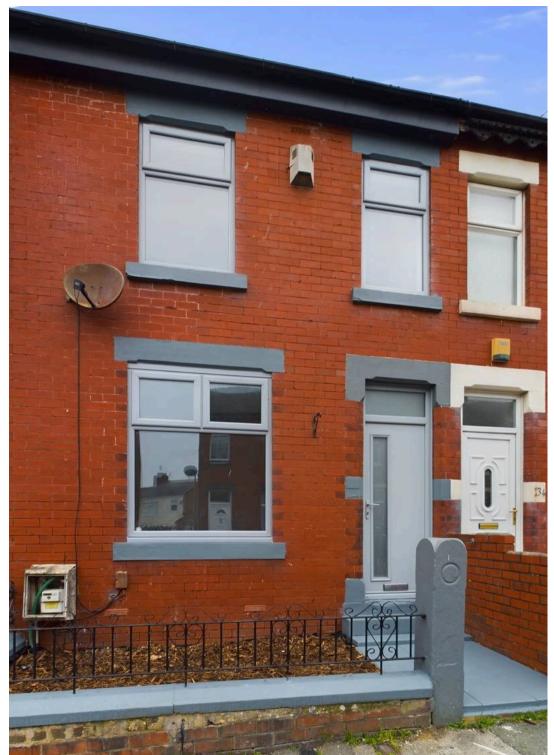

### Blackpool

Extended End Terrace House, perfectly situated in a convenient location, offering a wealth of space and comfort for a discerning buyer. Upon entering, a welcoming Entrance Vestibule leads into a Hallway that flows seamlessly into the bright and airy Lounge. The property boasts a versatile Living Dining Room, ideal for entertaining guests or unwinding after a long day. The Recently Fitted Kitchen is a chef's dream with its modern design and built-in electric oven. Upstairs, you will find 2 well-appointed Bedrooms, ensuring a restful night's sleep, and a pristine Modern Bathroom. The added bonus of a Loft Room provides additional space, perfect for a home office or playroom. Additional benefits include Gas Central Heating and uPVC Double Glazing, ensuring comfort and efficiency year-round. To the rear of the property, an Enclosed Rear Garden. This property is offered with No onward chain, making it an attractive choice for those seeking a hassle-free move to their next home.

#### Council Tax band: A

Tenure: Freehold

- Extended End Terrace House situated in a convenient location
- Entrance Vestibule, Hallway, Lounge, Living Dining Room, Recently Fitted Kitchen with built-in electric oven
- 2 Bedrooms, Modern Bathroom, Loft Room
- Gas Central Heating, uPVC Double Glazing
- Enclosed Rear Garden, No onward chain
- Kitchen & Bathroom installed circa 2024
- Boiler is located in the kitchen and is approx 6 years old (Last serviced Oct 23')