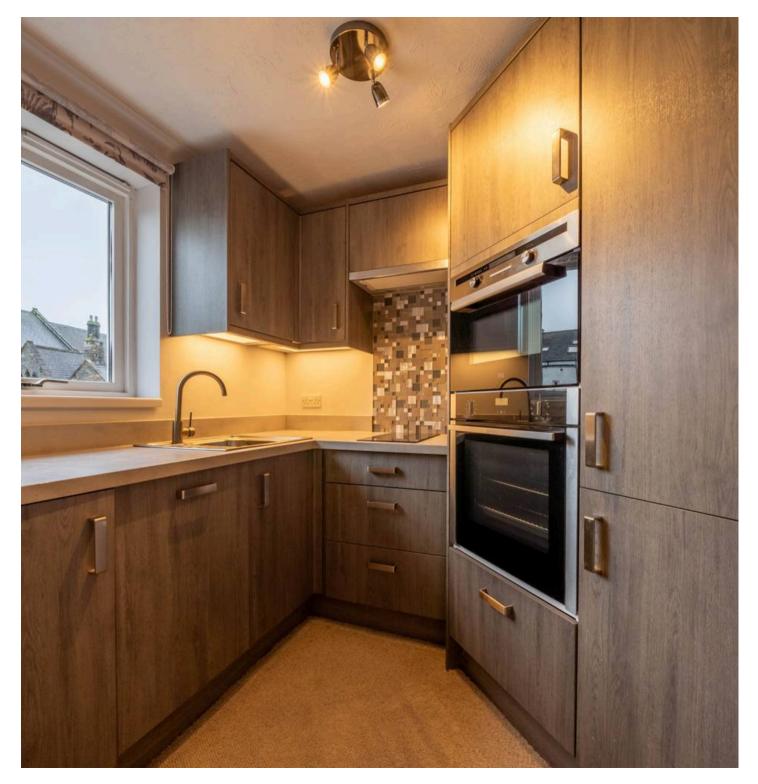

Set in a prime location within close proximity to the town amenities, this first-floor apartment offers a comfortable and convenient living space. The well-maintained property boasts double glazing and electric heating throughout, ensuring a warm environment. The light and airy sitting dining room provide a welcoming atmosphere for relaxation and entertainment. From the sitting dining room you can find the kitchen that has everything you need for all your cooking needs. The two generously sized double bedrooms offer ample space, with one benefiting from built-in storage solutions. A modern bathroom with a walk in shower complements the property, further enhancing its appeal. Residents can enjoy the convenience of private parking, as well as easy access to local transport services and road links to the stunning Lake District National Park. Offered with no onward chain.

#### **KITCHEN**

8' 2" x 7' 6" (2.49m x 2.29m)