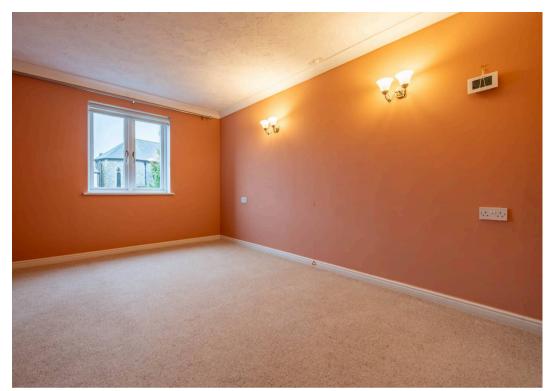

#### BEDROOM

15' 7" x 9' 1" (4.75m x 2.76m)

#### **BEDROOM**

13' 8" x 9' 2" (4.16m x 2.80m)