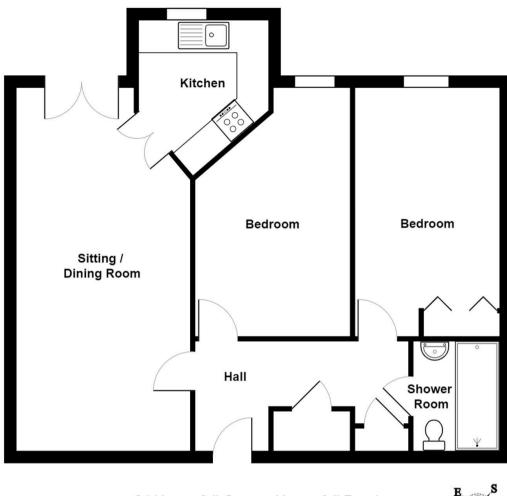

24 Hampsfell Grange Hampsfell Road Total Area: 67.8 m² ... 730 ft²

For illustrative purposes only - not to scale. The position and size of features are approximate only. © North West Inspector.