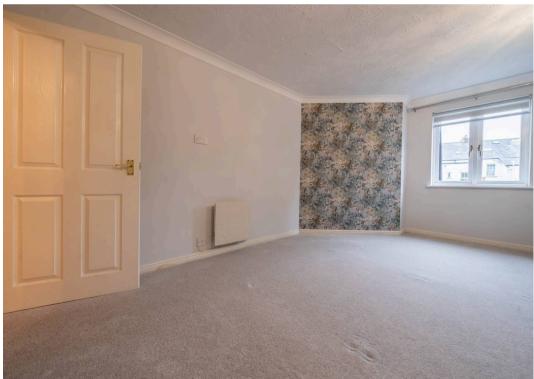

#### SITTING/DINING ROOM

22' 8" x 10' 9" (6.92m x 3.28m)

#### BEDROOM

15' 7" x 9' 1" (4.75m x 2.76m)

#### **BEDROOM**

13' 8" x 9' 2" (4.16m x 2.80m)