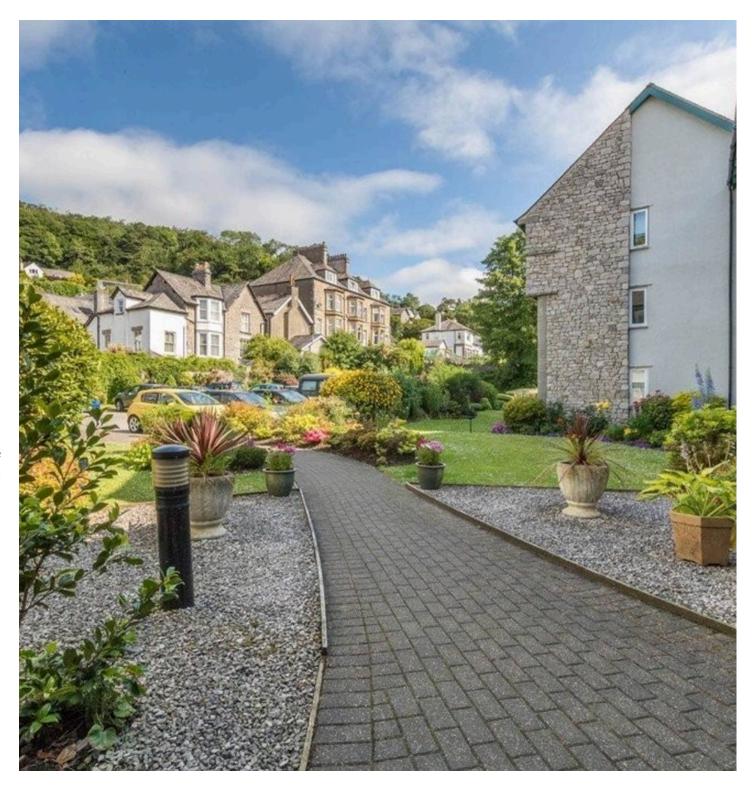

In addition to the internal features, the apartment also benefits from a well-maintained outside space, ideal for enjoying the fresh air and scenic surroundings. The communal gardens provide a peaceful retreat, perfect for outdoor relaxation and social gatherings.

The communal areas include a residents lounge, laundry room, guest suite for overnight visitors, landscaped gardens and parking.

- First floor apartment
- Double glazing and electric heating
- Light and airy sitting dining room
- Easy access to the towns amenities
- Two double bedrooms with one having built in storage
- Private parking
- Modern bathroom with walk in shower
- Easy access to local transport services
- Road links to the heart of the Lake District National Park
- No chain