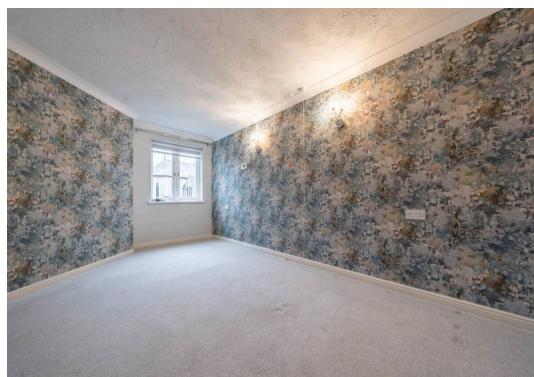

#### BEDROOM

15' 7" x 9' 1" (4.75m x 2.76m)

#### **BEDROOM**

13' 8" x 9' 2" (4.16m x 2.80m)