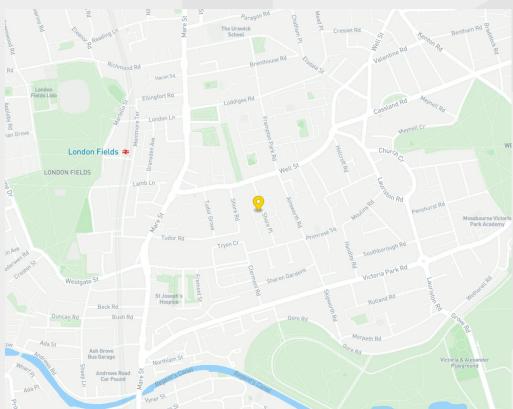

# Studio 9, Celia Fiennes House, 8-20 Well Street, Hackney, London, E9 7PX

#### Location

Situated adjacent to junction with Mare Street. Close to the green spaces of London Fields and popular Broadway Market. Nearby occupiers include Netil House, London School of Architecture and WeWork.