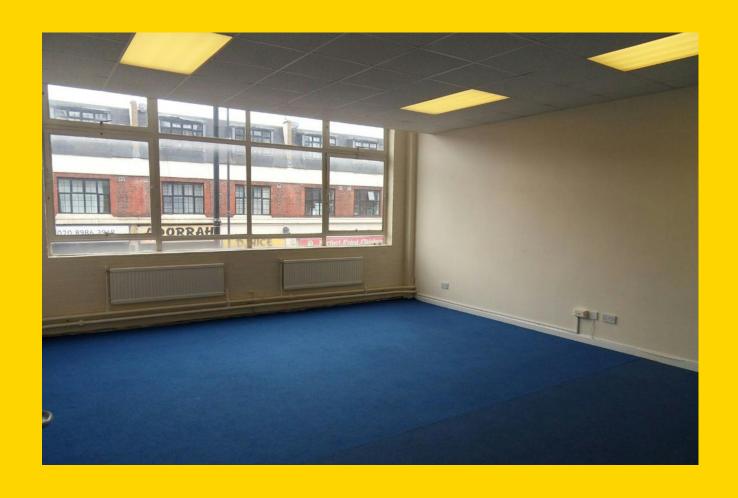

# First floor office space in prominent location close to London Fields

- . Prominent location
- . Close to London Fields Station
- . Self contained
- . Open plan
- . Shared kitchen and WC's on each floor
- . Parking by subscription

First floor self-contained studio/office arranged as open plan accommodation with shared kitchen and w/c's on each floor. The building also benefits from parking to the rear, reserved for tenants.

### **Accommodation / Availability**

| Unit                 | Sq ft | Sqm   | Availability |
|----------------------|-------|-------|--------------|
| Unit - Internal Area | 405   | 37.63 | Available    |