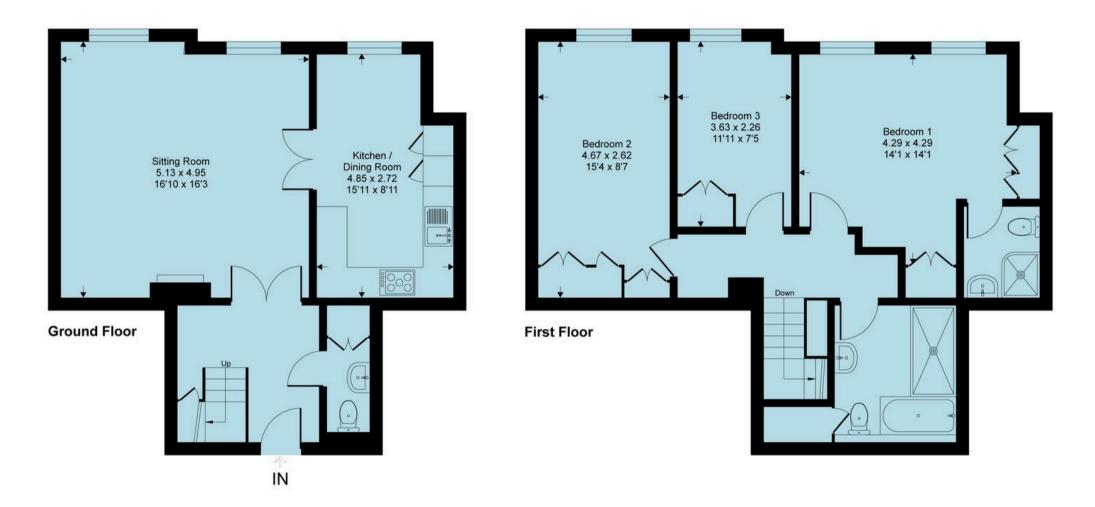

## Warnham Manor, RH12 Approximate Gross Internal Area = 109.7 sq m / 1181 sq ft

This floor plan is for representation purposes only as defined by the RICS code of Measuring Practice (and IPMS where requested) and should be used as such by any prospective purchaser. Whilst every attempt has been made to ensure the accuracy contained here, the measurement of doors, windows and rooms is approximate and no responsibility is taken for any error, omission or mis-statement. Specifically no guarantee is given on the total area of the property if quoted on the plan. Any figure provided is for guidance only and should not be used for valuation purposes.