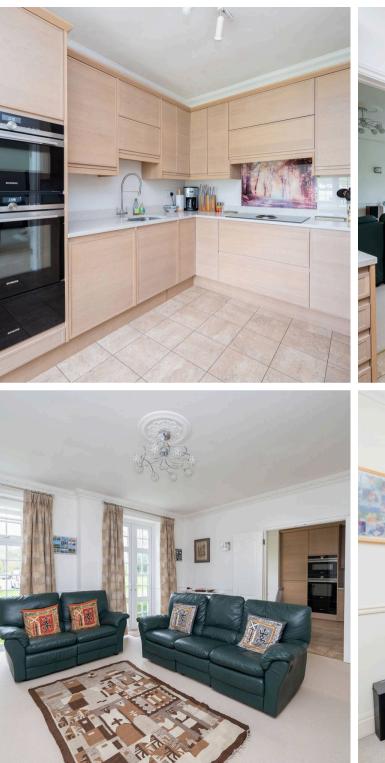

To the ground floor there is the added benefit of a private entrance via the double doors, a light and spacious sitting room and modern kitchen with integrated appliances, ample cupboard space with room for a dining table. The cloakroom has room for a washing machine and tumble dryer.