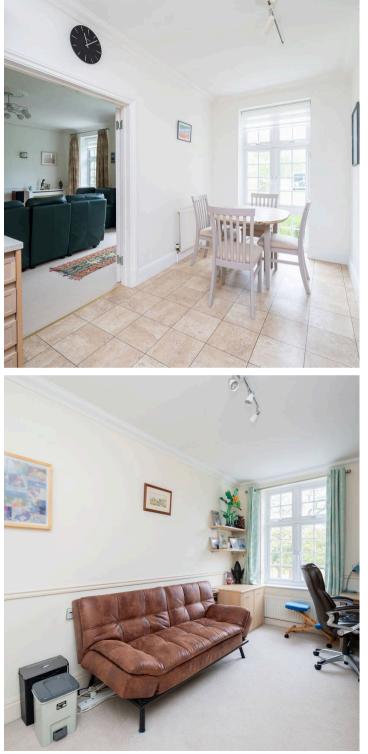

To the ground floor there is the added benefit of a private entrance via the double doors, a light and spacious sitting room and modern kitchen with integrated appliances, ample cupboard space with room for a dining table. The cloakroom has room for a washing machine and tumble dryer.