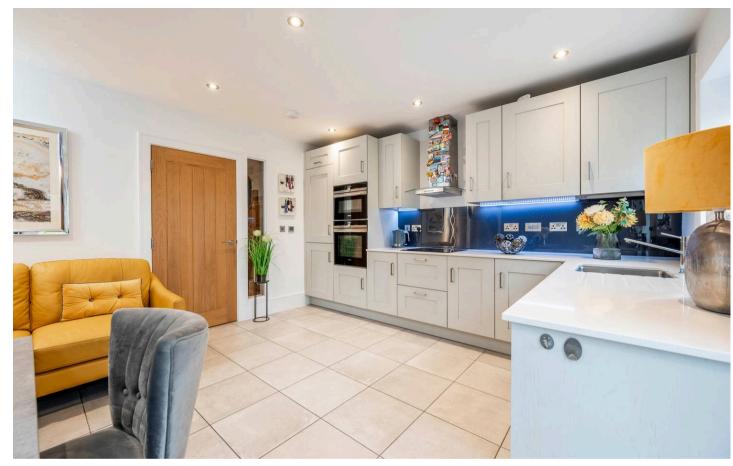

Eastview Close, Stow On The Wold

This three-double-bedroom Cotswold stone terraced house blends charm with modern comforts was Constructed in 2017 by the esteemed Spitfire Homes and has three years remaining on its 10-Year Premier Guarantee Warranty, the property offers spacious and well-appointed interiors. The entrance hall, featuring an engineered oak floor, opens to a cloakroom and leads into both the cozy lounge and the open-plan kitchen/dining area. The sitting room boasts a gas logburning stove, creating a warm, inviting atmosphere. The kitchen and dining room serve as the heart of the home, showcasing hand-painted oak cabinetry, quartz countertops, and top-quality integrated appliances, including a double oven with microwave, induction hob with extractor, dishwasher, fridge, and freezer. Double doors open onto the rear terrace, ideal for outdoor dining and entertaining. Adjacent to the kitchen is a convenient utility room with additional fitted units and an exterior door.