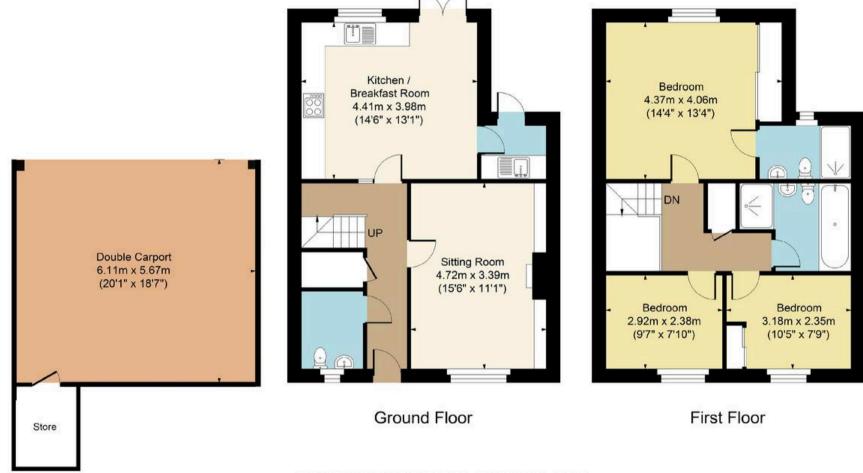

Eastview Close, Stow On The Wold

This three-double-bedroom Cotswold stone terraced house blends charm with modern comforts was Constructed in 2017 by the esteemed Spitfire Homes and has three years remaining on its 10-Year Premier Guarantee Warranty, the property offers spacious and well-appointed interiors. The entrance hall, featuring an engineered oak floor, opens to a cloakroom and leads into both the cozy lounge and the open-plan kitchen/dining area. The sitting room boasts a gas logburning stove, creating a warm, inviting atmosphere. The kitchen and dining room serve as the heart of the home, showcasing hand-painted oak cabinetry, quartz countertops, and top-quality integrated appliances, including a double oven with microwave, induction hob with extractor, dishwasher, fridge, and freezer. Double doors open onto the rear terrace, ideal for outdoor dining and entertaining. Adjacent to the kitchen is a convenient utility room with additional fitted units and an exterior door.

Upstairs, the principal bedroom offers a fully fitted wardrobes and an en suite with a spacious double shower. Two further double bedrooms and a modern family bathroom, complete with both a bath and a separate shower, provide comfort and flexibility. The home also includes a fully insulated loft with lighting and a ladder for added storage.

Outside, the south-facing garden offers a beautifully landscaped, low-maintenance retreat, complete with a terrace surrounded by raised flower borders and mature shrubs. Access is also available through a rear gate. A handsome double-car barn enhances the property's appeal, providing ample covered parking.

EPC: B

Council Tax Band: D

Tenure: We believe the property to be **Freehold**. Potential purchasers should obtain confirmation of this from their solicitor prior to exchange of contracts.

Main House Approx. Gross Internal Area:- 99.00 sq.m. 1066 sq.ft. Carport Approx. Gross Area:- 34.64 sq.m. 373 sq.ft. Total Approx. Gross Area:- 133.64 sq.m. 1439 sq.ft.