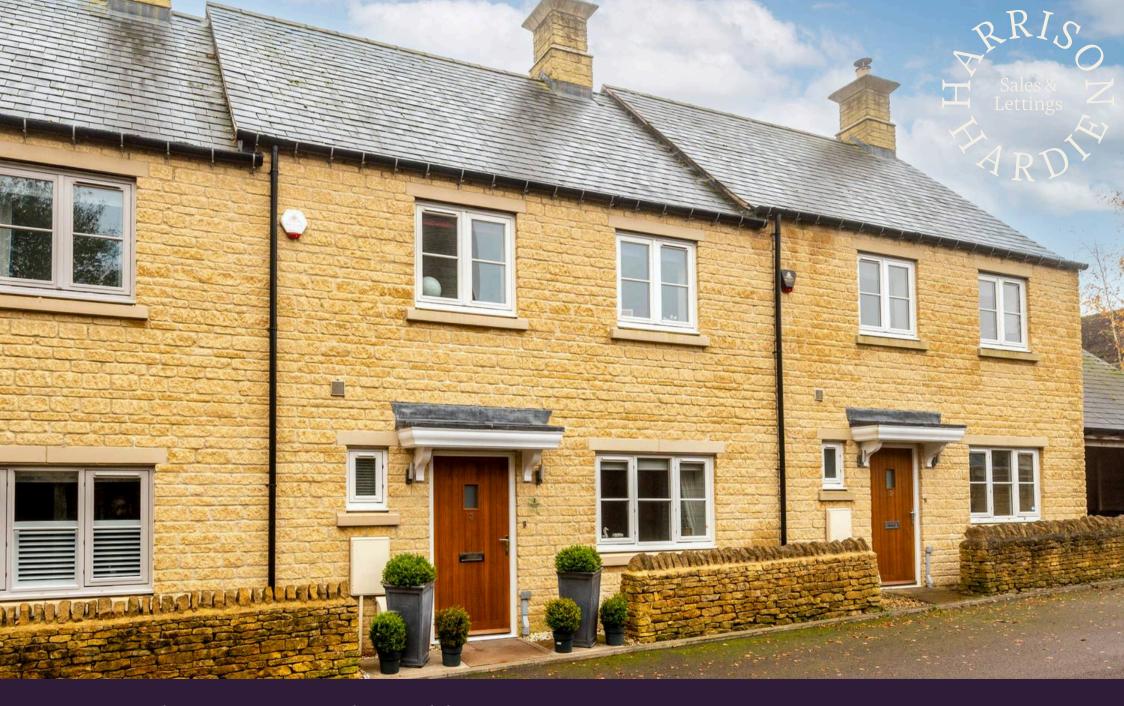

Eastview Close, Stow On The Wold

This three-double-bedroom Cotswold stone terraced house blends charm with modern comforts was Constructed in 2017 by the esteemed Spitfire Homes and has three years remaining on its 10-Year Premier Guarantee Warranty, the property offers spacious and well-appointed interiors. The entrance hall, featuring an engineered oak floor, opens to a cloakroom and leads into both the cozy lounge and the open-plan kitchen/dining area. The sitting room boasts a gas logburning stove, creating a warm, inviting atmosphere. The kitchen and dining room serve as the heart of the home, showcasing hand-painted oak cabinetry, quartz countertops, and top-quality integrated appliances, including a double oven with microwave, induction hob with extractor, dishwasher, fridge, and freezer. Double doors open onto the rear terrace, ideal for outdoor dining and entertaining. Adjacent to the kitchen is a convenient utility room with additional fitted units and an exterior door.