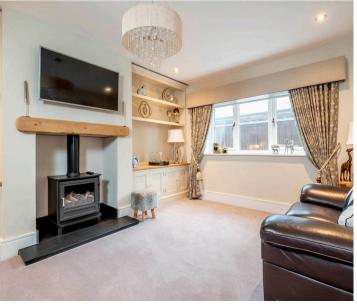

Eastview Close, Stow On The Wold

This three-double-bedroom Cotswold stone terraced house blends charm with modern comforts was Constructed in 2017 by the esteemed Spitfire Homes and has three years remaining on its 10-Year Premier Guarantee Warranty, the property offers spacious and well-appointed interiors. The entrance hall, featuring an engineered oak floor, opens to a cloakroom and leads into both the cozy lounge and the open-plan kitchen/dining area. The sitting room boasts a gas logburning stove, creating a warm, inviting atmosphere. The kitchen and dining room serve as the heart of the home, showcasing hand-painted oak cabinetry, quartz countertops, and top-quality integrated appliances, including a double oven with microwave, induction hob with extractor, dishwasher, fridge, and freezer. Double doors open onto the rear terrace, ideal for outdoor dining and entertaining. Adjacent to the kitchen is a convenient utility room with additional fitted units and an exterior door.