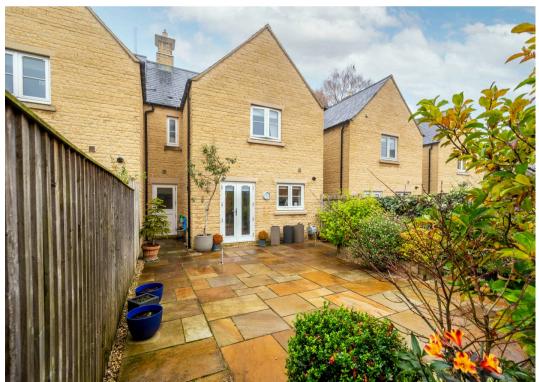

Outside, the south-facing garden offers a beautifully landscaped, low-maintenance retreat, complete with a terrace surrounded by raised flower borders and mature shrubs. Access is also available through a rear gate. A handsome double-car barn enhances the property's appeal, providing ample covered parking.