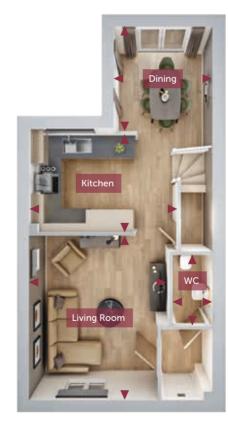

GROUND FLOOR

 Living Room
 4358mm x 3711mm
 14'4" x 12'2"

 Kitchen
 3931mm x 2764mm
 12'11" x 9'1"

 Dining
 2612mm x 2610mm
 8'7" x 8'7"

 WC
 1900mm x 1061mm
 6'3" x 3'6"

All images used are for illustrative purpose only. Dimensions given are illustrative for this house type and individual properties may differ. Please check with your Sales Executives in respect of individual properties. We give maximum dimensions within each room and these may include areas of fixtures and fittings including fitted furniture. These dimensions should not be used for carpet or flooring sizes, appliance spaces or items of furniture. All images, photographs and dimensions are not intended to be relied upon for, nor to form part of any contract unless specifically incorporated in writing into the contract.