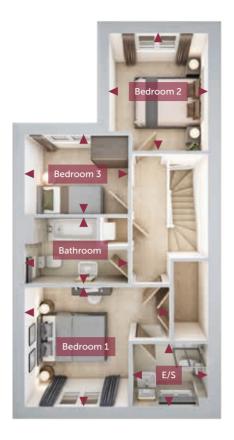

FIRST FLOOR

 Bedroom 1
 3860mm x 3164mm
 12'8" x 10'5"

 En suite
 2013mm x 1665mm
 6'7" x 5'6"

 Bedroom 2
 3114mm x 2611mm
 10'3" x 8'7"

 Bedroom 3
 2744mm x 2095mm
 9'0" x 6'11"

 Bathroom
 2744mm x 1775mm
 9'0" x 5'10"