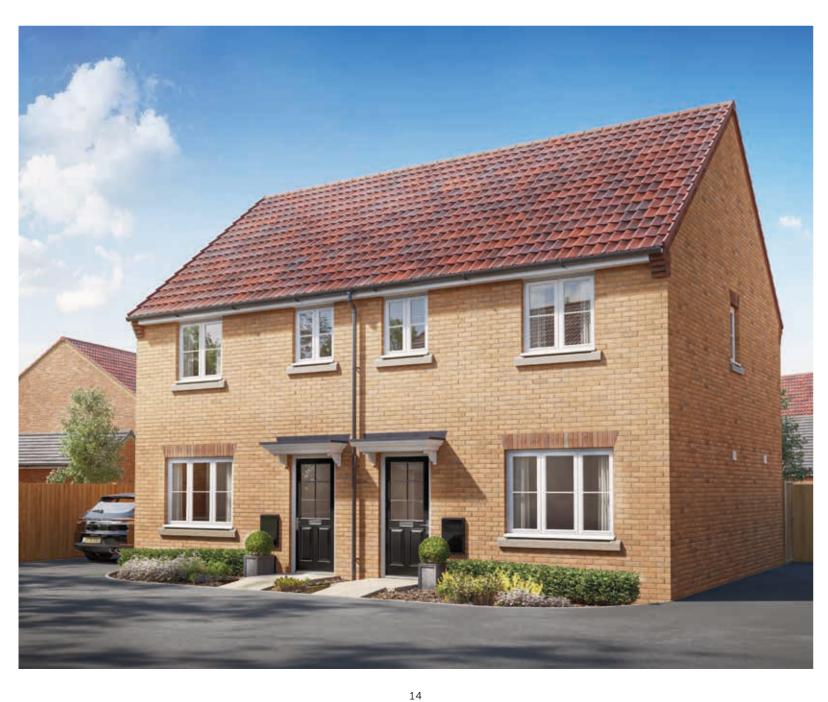

KINGS MEADOW

HOMES 300, 301, 315 & 316

Three bedroom home

The Hemlock offers smart semi-detached living, where space flows beautifully from the living room to the kitchen / dining space with French doors to the rear garden, complemented by a ground floor cloakroom. Upstairs is bedroom 1 with en suite, two further bedrooms - one double, one single - and a family bathroom.