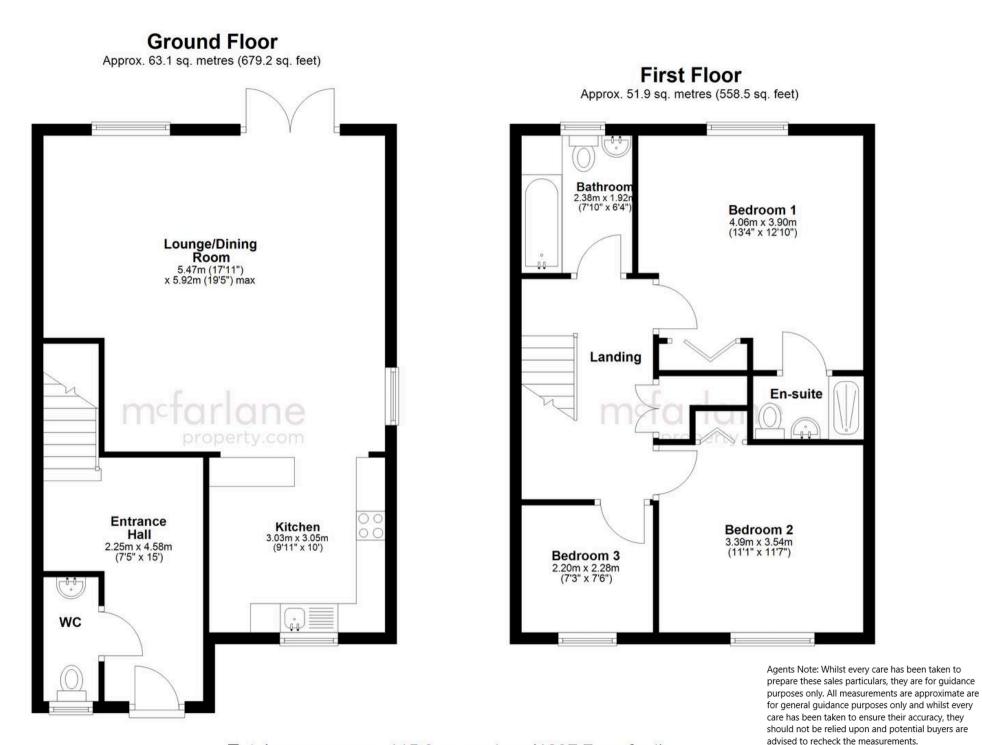

A well-positioned 3-bed end-of-terrace holiday home in Royal Wootton Bassett, with access to the golf club & leisure facilities, and a spacious layout with 2 bathrooms. 1200 Sq Ft of living space, rear gardens, and onsite parking. Contact McFarlane Cricklade for details.

mcfarlane property.com

Total area: approx. 115.0 sq. metres (1237.7 sq. feet)