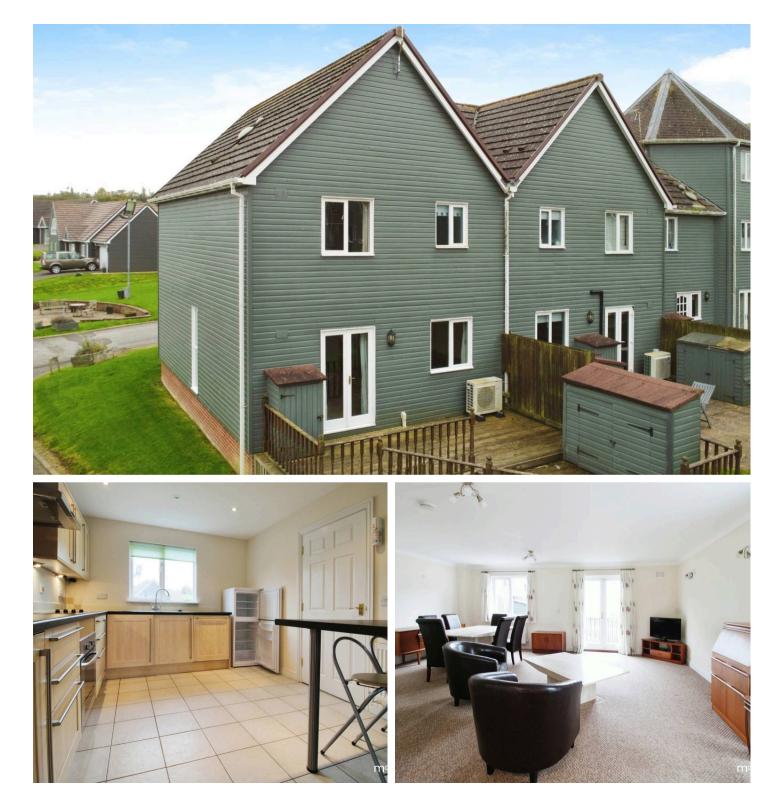

A well-positioned 3-bed end-of-terrace holiday home in Royal Wootton Bassett, with access to the golf club & leisure facilities, and a spacious layout with 2 bathrooms. 1200 Sq Ft of living space, rear gardens, and onsite parking. Contact McFarlane Cricklade for details.

mcfarlane property.com

Total area: approx. 115.0 sq. metres (1237.7 sq. feet)