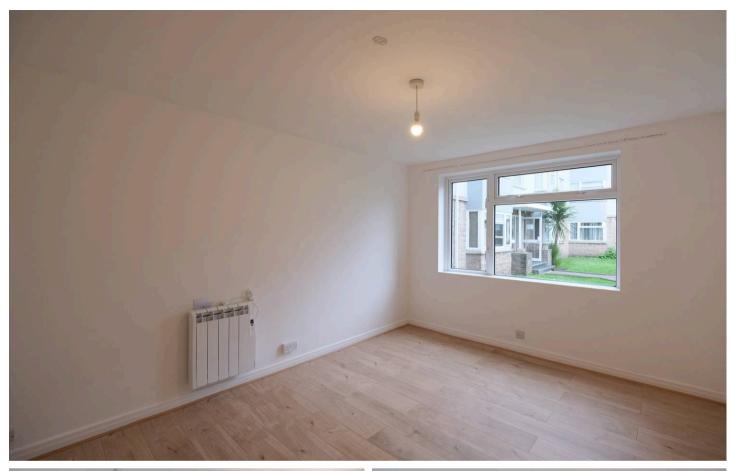

, St Helier

- Purpose built ground floor apartment
- One good size double bedroom
- Newly refurbished and superbly presented
- Spacious open plan living area
- Separate fully fitted kitchen
- Lovely communal gardens
- Close to town & Havre Des Pas
- Please contact Ciara 07797960571 / ciara@broadlandsjersey.com







### 68 Marett Court, Marett Road

, St Helier

Purpose built ground floor apartment in Marett Court development. Newly refurbished, the apartment comprises of; an open plan living area, separate fully fitted kitchen with integrated appliances, one good size double bedroom and house bathroom. Surrounded by well maintained communal gardens whilst being close to town and Havres des Pas, this property is the perfect first step onto the property ladder or an ideal investment.









#### Living

Spacious open plan living area with feature window and separate fully fitted kitchen.

#### Sleeping

Good size double bedroom and house bathroom.

#### Services

Communal gardens. All mains, no gas. Fully double glazed and electric heating. Service charges of £326.76 per quarter (£108.00 pcm).

## GROUND FLOOR 468 sq.ft. (43.4 sq.m.) approx.





## **Broadlands**

Broadlands Estates, Library Place - JE2 3NL

01534 880770 • enquiries@broadlandsjersey.com • www.broadlandsjersey.com/

# **BROADLANDS**

FINDING YOU A HOME SINCE 1972