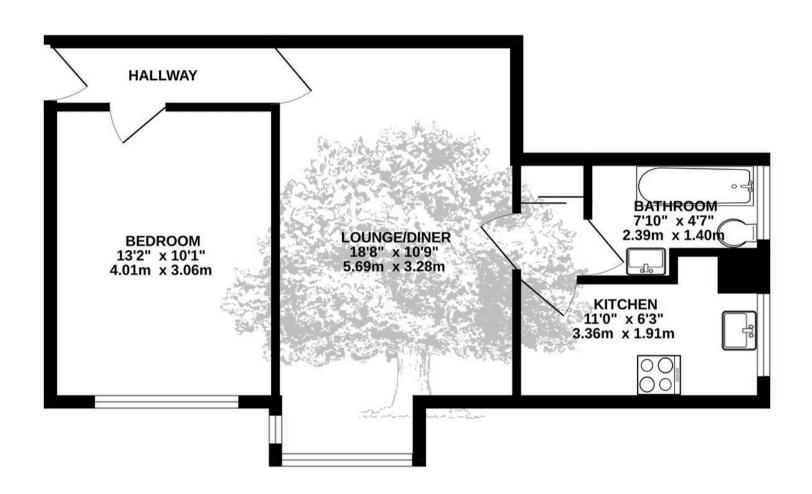

r

Purpose built ground floor apartment in Marett Court development. Newly refurbished, the apartment comprises of; an open plan living area, separate fully fitted kitchen with integrated appliances, one good size double bedroom and house bathroom. Surrounded by well maintained communal gardens whilst being close to town and Havres des Pas, this property is the perfect first step onto the property ladder or an ideal investment.









#### Living

Spacious open plan living area with feature window and separate fully fitted kitchen.

#### Sleeping

Good size double bedroom and house bathroom.

#### Services

Communal gardens. All mains, no gas. Fully double glazed and electric heating. Service charges of £326.76 per quarter (£108.00 pcm).

## GROUND FLOOR 468 sq.ft. (43.4 sq.m.) approx.





## **Broadlands**

Broadlands Estates, Library Place - JE2 3NL

01534 880770 • enquiries@broadlandsjersey.com • www.broadlandsjersey.com/

# **BROADLANDS**

FINDING YOU A HOME SINCE 1972