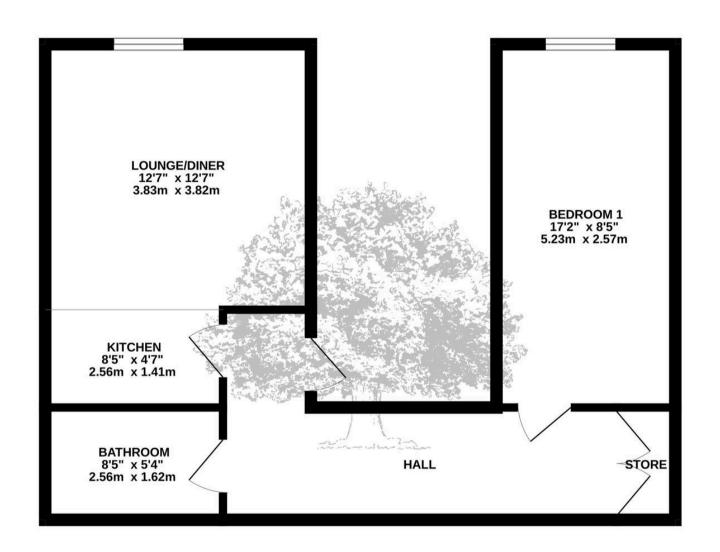

## GROUND FLOOR 568 sq.ft. (52.8 sq.m.) approx.

### St Helier

Modern purpose built one bedroom apartment on the outskirts of town. The apartment comprises; open plan living area with fully fitted kitchen, one good size double bedroom, modern house bathroom and good size utility/storage cupboard. Convenient location just minutes from town, a great first home or buy to let.

#### Living

Large open plan living area with fully integrated kitchen. Store room.

#### Sleeping

One good size double bedroom and house bathroom.

#### Services

All main services. Electric heating and double glazing. Service charges £1,159.12 per annum (£96.60pm).