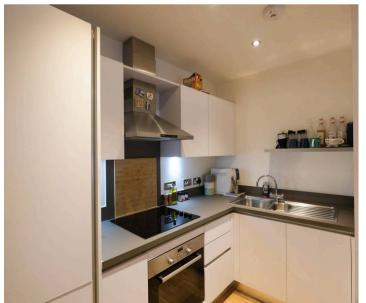

### St Helier

Modern purpose built one bedroom apartment on the outskirts of town. The apartment comprises; open plan living area with fully fitted kitchen, one good size double bedroom, modern house bathroom and good size utility/storage cupboard. Convenient location just minutes from town, a great first home or buy to let.

#### Living

Large open plan living area with fully integrated kitchen. Store room.