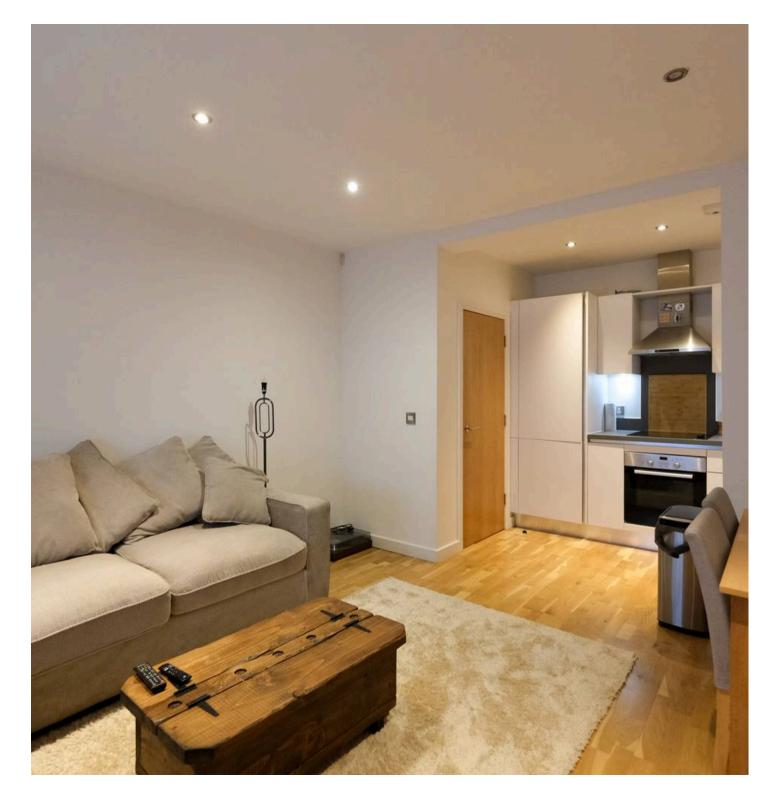

#### Living

Large open plan living area with fully integrated kitchen. Store room.

#### Services

All main services. Electric heating and double glazing. Service charges £1,159.12 per annum (£96.60pm).