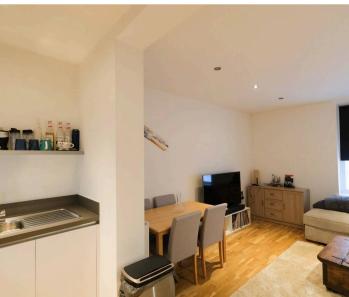

### St Helier

Modern purpose built one bedroom apartment on the outskirts of town. The apartment comprises; open plan living area with fully fitted kitchen, one good size double bedroom, modern house bathroom and good size utility/storage cupboard. Convenient location just minutes from town, a great first home or buy to let.

#### Living

Large open plan living area with fully integrated kitchen. Store room.