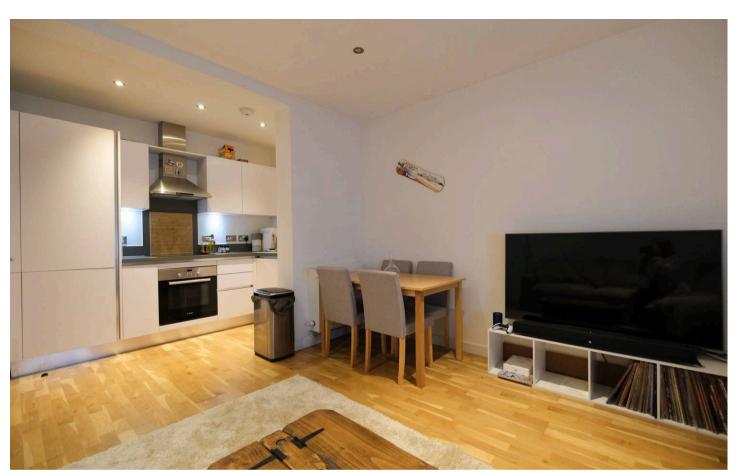

### St Helier

Modern purpose built one bedroom apartment on the outskirts of town. The apartment comprises; open plan living area with fully fitted kitchen, one good size double bedroom, modern house bathroom and good size utility/storage cupboard. Convenient location just minutes from town, a great first home or buy to let.

#### Living

Large open plan living area with fully integrated kitchen. Store room.