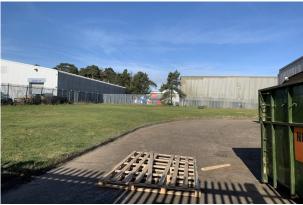

#### Description

The property comprises a secure self-contained yard area with palisade fencing and gated entrance from Burrell Way. The site currently has a mix of concrete & grassed surfacing.

The site forms part of a larger yard adjoining Stanhope House, a 12,133 sq ft warehouse, and is being offered separately once an occupier is found for the warehouse building. A fence will be erected and consideration will be given to improving the surfacing of the grassed area.

No services are provided to the site.