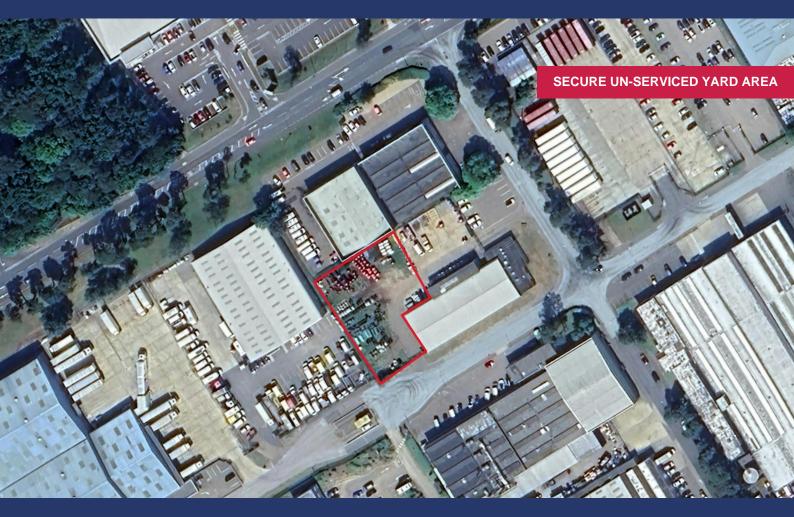

# Secure yard

Burrell Way, Thetford, IP24 3RU

Self contained secure storage yard of approximately 0.4 acres

0.40 Acres

(0.16 Hectares)

- Fenced and gated site with part concrete part grassed area
- Well located close to A11
- Busy industrial & trade estate
- Suitable for open storage or other uses (stp)
- Adjacent warehouse of 12,133 sq ft also available

#### Description

The property comprises a secure self-contained yard area with palisade fencing and gated entrance from Burrell Way. The site currently has a mix of concrete & grassed surfacing.

The site forms part of a larger yard adjoining Stanhope House, a 12,133 sq ft warehouse, and is being offered separately once an occupier is found for the warehouse building. A fence will be erected and consideration will be given to improving the surfacing of the grassed area.