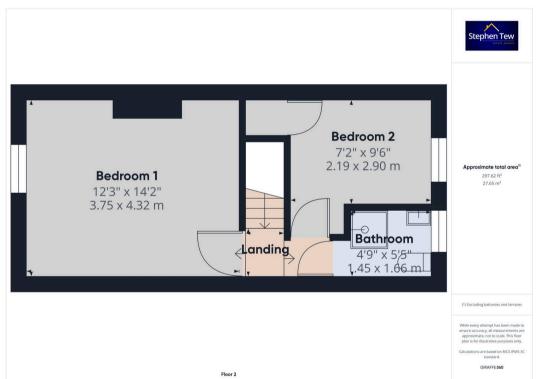

## Landing

3' 5" x 2' 7" (1.05m x 0.79m)

#### Bedroom 1

12' 4" x 14' 2" (3.75m x 4.32m)

#### Bedroom 2

7' 2" x 9' 6" (2.19m x 2.90m)

#### Bathroom

4' 9" x 5' 5" (1.45m x 1.66m)