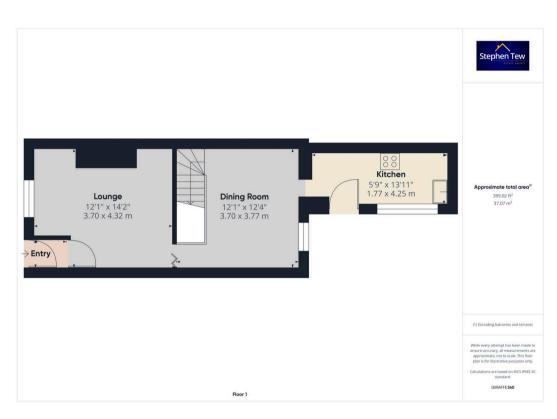

#### Entrance

3' 1" x 3' 6" (0.95m x 1.07m)

## Lounge

12' 2" x 14' 2" (3.70m x 4.32m)

# Dining Room

12' 2" x 12' 4" (3.70m x 3.77m)

#### Kitchen

5' 10" x 13' 11" (1.77m x 4.25m)