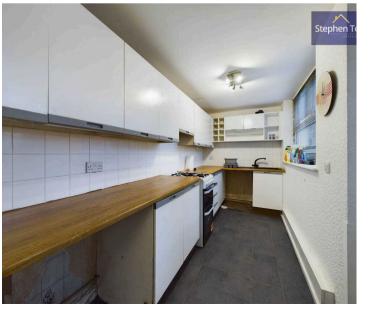

menities, this 2-bedroom mid-terraced house presents an unmissable opportunity for both first-time buyers and investors alike. Boasting a desirable no onward chain status, the property comprises an entrance leading to a lounge and a separate dining room, perfect for entertaining guests or relaxing after a long day. The kitchen provides ample space for culinary enthusiasts to whip up delectable meals. Upstairs, you will find two generously sized bedrooms and a bathroom, ensuring comfort and convenience for the occupants.

Stepping outside, the property offers a low maintenance yard to the rear.

Council Tax band: A

Tenure: Freehold

- No Onward Chain
- Entrance, Lounge, Dining Room, Kitchen
- 2 Bedrooms, Bathroom
- Within Close Proximity To Blackpool Town Centre Shops And Amenities









#### Entrance

3' 1" x 3' 6" (0.95m x 1.07m)

## Lounge

12' 2" x 14' 2" (3.70m x 4.32m)

# Dining Room

12' 2" x 12' 4" (3.70m x 3.77m)

#### Kitchen

5' 10" x 13' 11" (1.77m x 4.25m)

## Landing

3' 5" x 2' 7" (1.05m x 0.79m)

#### Bedroom 1

12' 4" x 14' 2" (3.75m x 4.32m)

#### Bedroom 2

7' 2" x 9' 6" (2.19m x 2.90m)

#### Bathroom

4' 9" x 5' 5" (1.45m x 1.66m)







#### Entrance

3' 1" x 3' 6" (0.95m x 1.07m)

## Lounge

12' 2" x 14' 2" (3.70m x 4.32m)

# **Dining Room**

12' 2" x 12' 4" (3.70m x 3.77m)

#### Kitchen

5' 10" x 13' 11" (1.77m x 4.25m)

## Landing

3' 5" x 2' 7" (1.05m x 0.79m)

#### Bedroom 1

12' 4" x 14' 2" (3.75m x 4.32m)

#### Bedroom 2

7' 2" x 9' 6" (2.19m x 2.90m)

#### Bathroom

4' 9" x 5' 5" (1.45m x 1.66m)

















# **Stephen Tew Estate Agents*