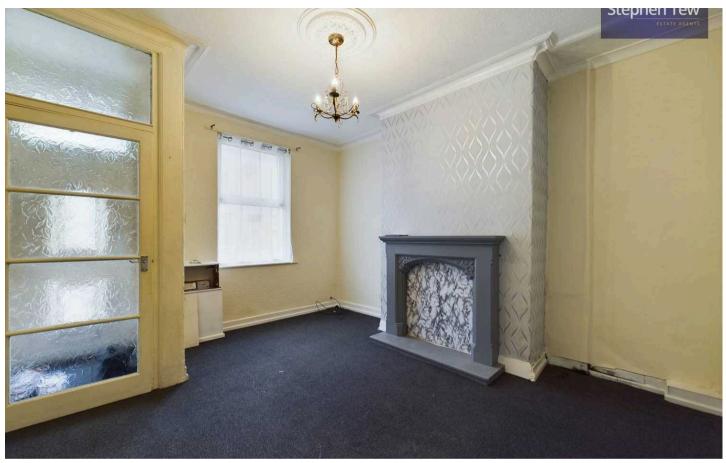

## Lounge

12' 2" x 14' 2" (3.70m x 4.32m)

# Dining Room

12' 2" x 12' 4" (3.70m x 3.77m)