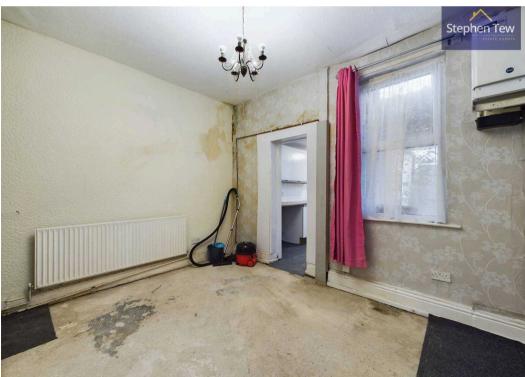

# Dining Room

12' 2" x 12' 4" (3.70m x 3.77m)

# **Dining Room**

12' 2" x 12' 4" (3.70m x 3.77m)