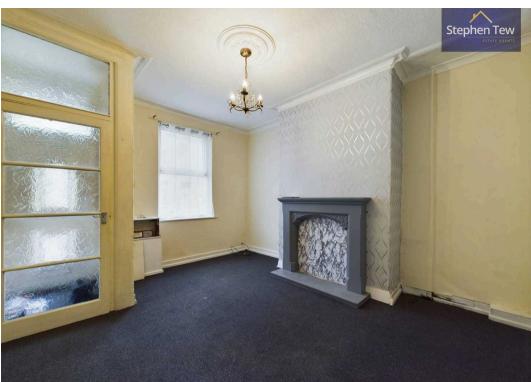

## Lounge

12' 2" x 14' 2" (3.70m x 4.32m)

# Dining Room

12' 2" x 12' 4" (3.70m x 3.77m)

# **Dining Room**

12' 2" x 12' 4" (3.70m x 3.77m)