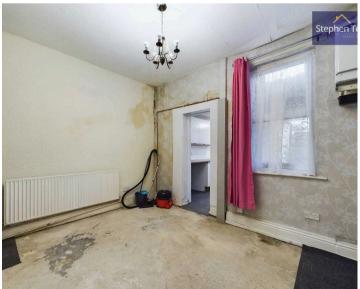

# Dining Room

12' 2" x 12' 4" (3.70m x 3.77m)

#### Kitchen

5' 10" x 13' 11" (1.77m x 4.25m)