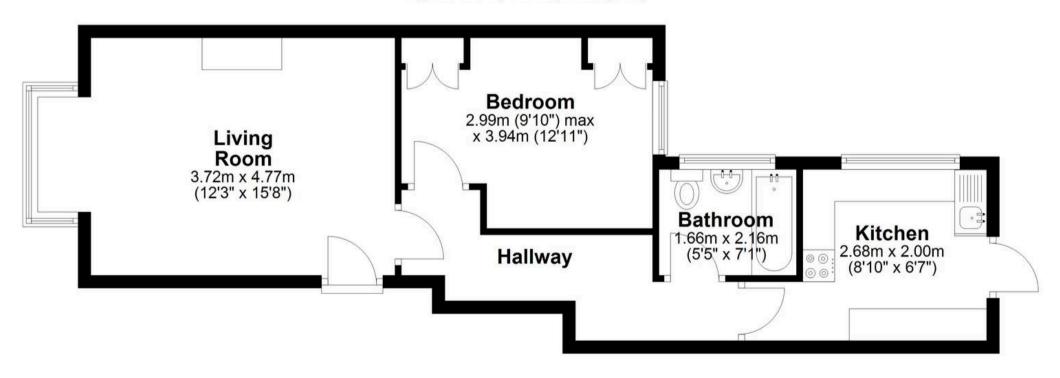

## **Ground Floor**

Approx. 49.7 sq. metres (535.0 sq. feet)

Total area: approx. 49.7 sq. metres (535.0 sq. feet)

Pounds Park Road, Peverell