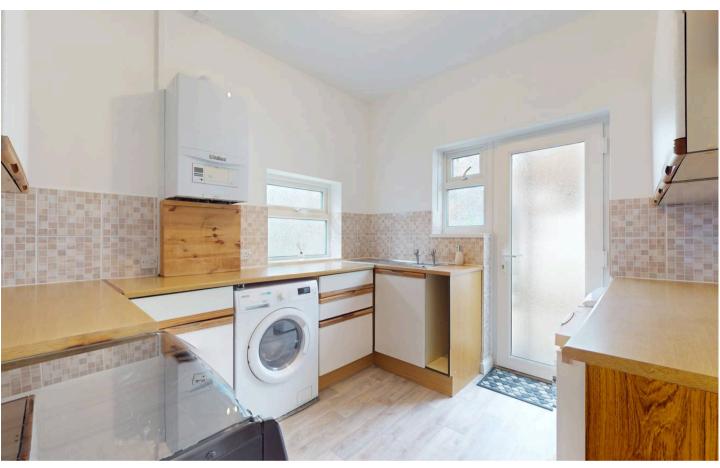

As you enter, you'll be greeted by a charming feature fireplace that adds character to the living space, creating a warm and inviting atmosphere. The design allows for seamless transitions between the living room, bedroom and kitchen, making it ideal for entertaining guests or simply relaxing in style.

This property offers not only a comfortable living space but also practicality with ample storage both internally and externally, ensuring you can keep your living area clutter-free. The shared rear courtyard provides a tranquil outdoor space where you can unwind and enjoy the fresh air.