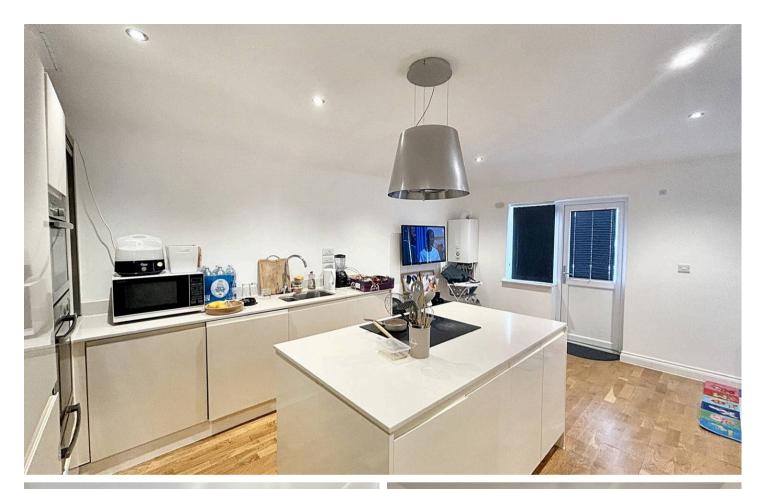

Council Tax band: A

Tenure: Freehold

- Two Double Bedroom Detached Bungalow
- Open Plan Living
- Modern Fitted Kitchen with Island
- Three Piece Shower Suite
- Level Garden
- Ample Parking
- Located Minutes Away from the City Centre
- Hidden Gem

### Plymouth, PL4 8FD

Nestled in the heart of the city, this hidden gem of a property is sure to steal your heart. Introducing a stylish and contemporary 2-bedroom detached bungalow that boasts a unique design and exceptional quality. Hosting two generous double bedrooms, stepping into the open plan living area flooded with natural light, and preparing breakfast in the modern fitted kitchen complete with a sleek island. The three-piece shower suite offers a touch of luxury, making every-day routines a pleasure. With a level garden ideal for relaxing or entertaining, ample parking for your convenience, and all just minutes away from the bustling city centre, this property offers the best of both worlds - tranquillity and urban convenience. An ideal investment opportunity.