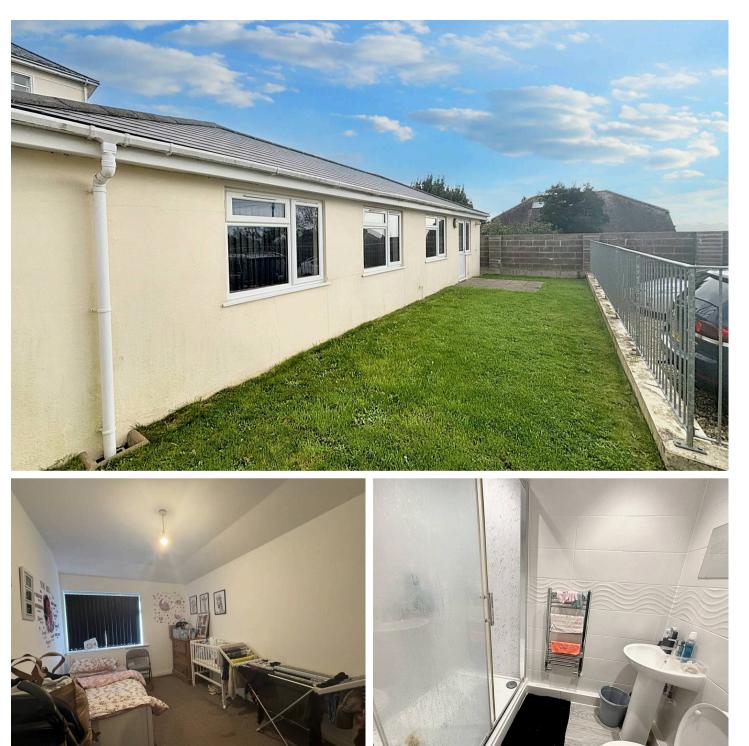

Council Tax band: A

Tenure: Freehold

- Two Double Bedroom Detached Bungalow
- Open Plan Living
- Modern Fitted Kitchen with Island
- Three Piece Shower Suite
- Level Garden
- Ample Parking
- Located Minutes Away from the City Centre
- Hidden Gem

### Plymouth, PL4 8FD

Nestled in the heart of the city, this hidden gem of a property is sure to steal your heart. Introducing a stylish and contemporary 2-bedroom detached bungalow that boasts a unique design and exceptional quality. Hosting two generous double bedrooms, stepping into the open plan living area flooded with natural light, and preparing breakfast in the modern fitted kitchen complete with a sleek island. The three-piece shower suite offers a touch of luxury, making every-day routines a pleasure. With a level garden ideal for relaxing or entertaining, ample parking for your convenience, and all just minutes away from the bustling city centre, this property offers the best of both worlds - tranquillity and urban convenience. An ideal investment opportunity.