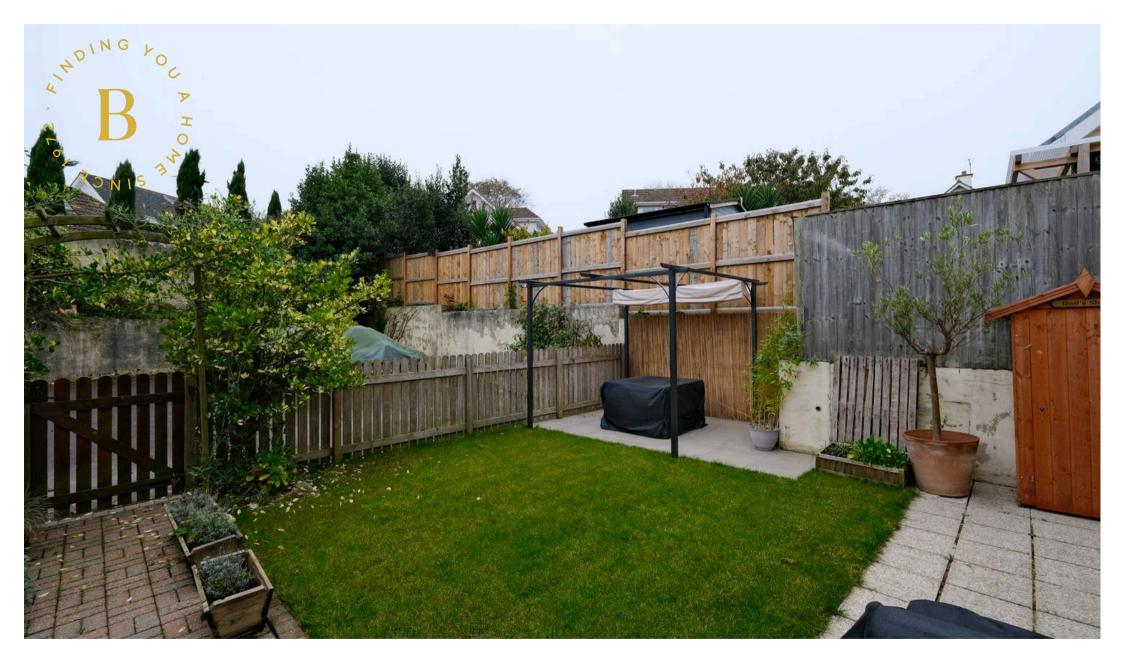

#### Outside

Sunny garden with plenty of space for relaxing and alfresco dining. Designated parking for two cars.