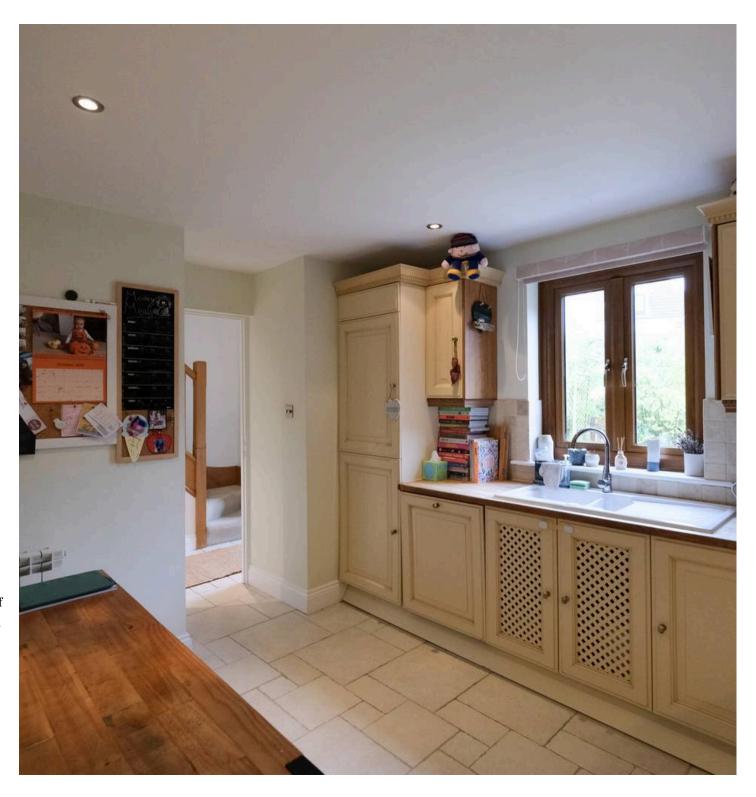

The 20-foot living room offers plenty of space to kick back and unwind. Picture yourself curling up on the sofa in front of the feature fireplace, with a good book or your favourite show on TV.

The fully fitted eat-in kitchen is a real gem, providing ample space for whipping up your favourite meals. Whether you're a culinary extraordinaire or a microwave maestro, this kitchen has got you covered!

#### Living

Spacious living room with feature functional fireplace and two windows providing plenty of natural light. Separate fully fitted eat-in kitchen. Cloakroom.