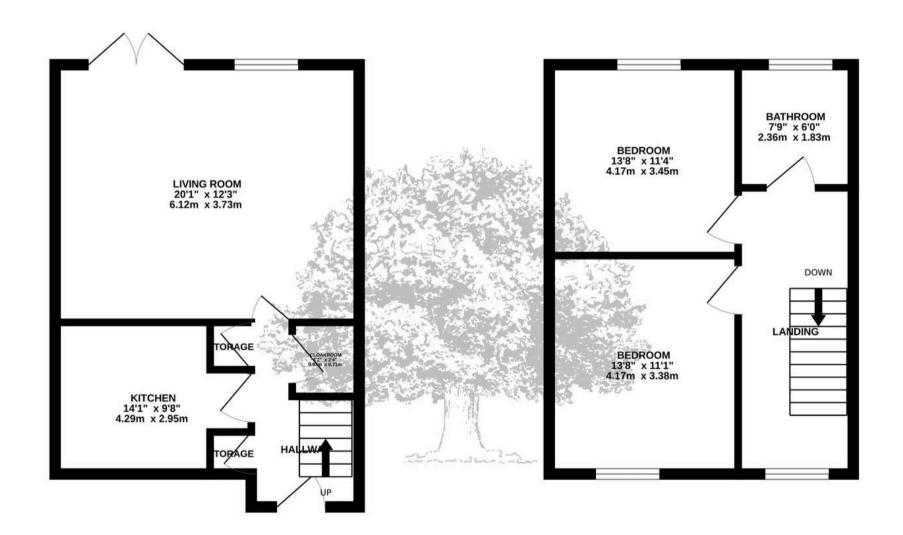

#### Living

Spacious living room with feature functional fireplace and two windows providing plenty of natural light. Separate fully fitted eat-in kitchen. Cloakroom.

#### Sleeping

Two double bedrooms and house bathroom.

#### TOTAL FLOOR AREA: 901 sq.ft. (83.7 sq.m.) approx.