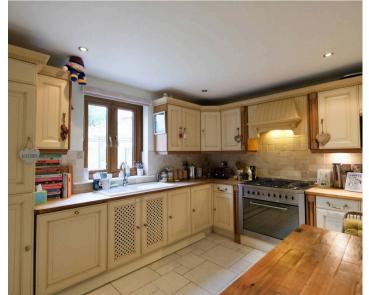

The 20-foot living room offers plenty of space to kick back and unwind. Picture yourself curling up on the sofa in front of the feature fireplace, with a good book or your favourite show on TV.

The fully fitted eat-in kitchen is a real gem, providing ample space for whipping up your favourite meals. Whether you're a culinary extraordinaire or a microwave maestro, this kitchen has got you covered!

#### Living

Spacious living room with feature functional fireplace and two windows providing plenty of natural light. Separate fully fitted eat-in kitchen. Cloakroom.