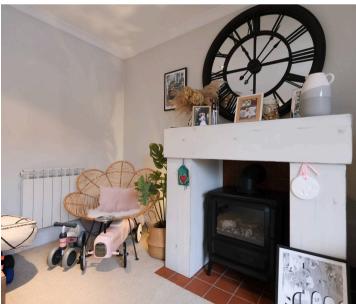

The 20-foot living room offers plenty of space to kick back and unwind. Picture yourself curling up on the sofa in front of the feature fireplace, with a good book or your favourite show on TV.

The fully fitted eat-in kitchen is a real gem, providing ample space for whipping up your favourite meals. Whether you're a culinary extraordinaire or a microwave maestro, this kitchen has got you covered!

#### Living

Spacious living room with feature functional fireplace and two windows providing plenty of natural light. Separate fully fitted eat-in kitchen. Cloakroom.