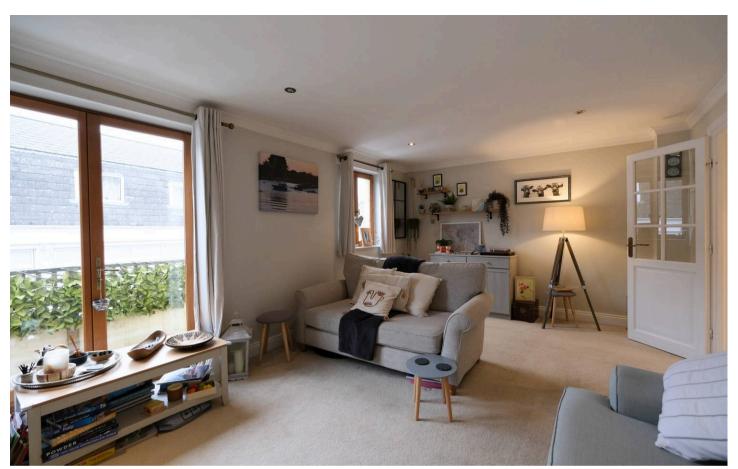

The 20-foot living room offers plenty of space to kick back and unwind. Picture yourself curling up on the sofa in front of the feature fireplace, with a good book or your favourite show on TV.

The fully fitted eat-in kitchen is a real gem, providing ample space for whipping up your favourite meals. Whether you're a culinary extraordinaire or a microwave maestro, this kitchen has got you covered!

#### Living

Spacious living room with feature functional fireplace and two windows providing plenty of natural light. Separate fully fitted eat-in kitchen. Cloakroom.