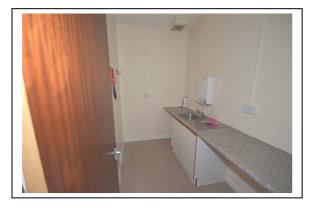

### KITCHEN:

#### 9 x 5'6 (2.74m x 1.70m)

Work surface with inset single drainer stales steel sink unit with cold tap and auxiliary hot water heater.

**TOILET:** 

Low flush w.c.: Pedestal wash hand

basin:

**OUTSIDE** 

Two rear car parking spaces