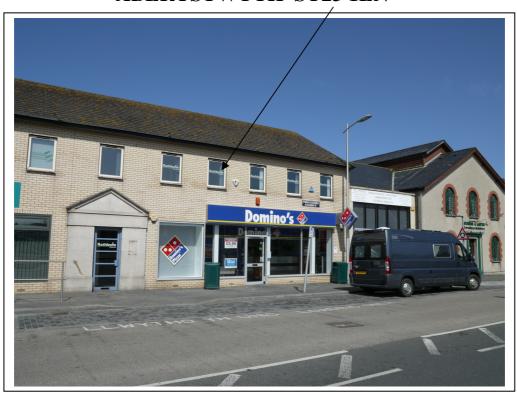

# UNIT 3 OFFICE SUITE ALEXANDRA ROAD ABERYSTWYTH SY23 1LN

### **LOCATION**

Prominently situated fronting Alexandra Road being one of the main thoroughfares around the Town. Located over Domino's pizza.

To the opposite side of the street is the former station yard retail area with traders such as Argos, Lidl & Mountain Warehouse, Rheidol Retail Park with ample parking facilities plus a new bus terminal.