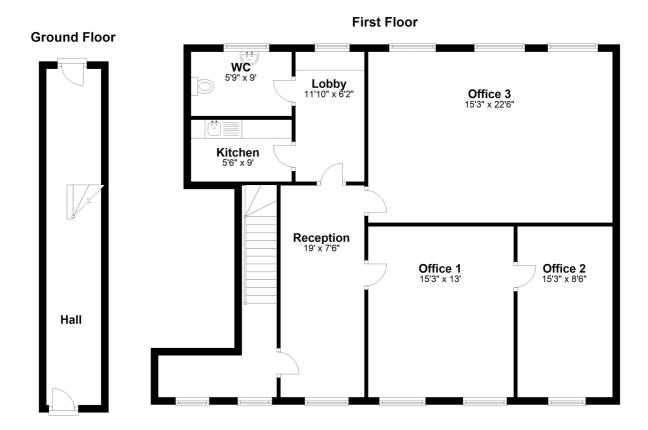

### **GROUND FLOOR**

Front access onto Alexandra road and rear door access to car park. Central hall with communal staircase to:-

### FIRST FLOOR

**LANDING:** 

### **THE SUITE**

**RECEPTION:** 7'6 x 19' (2.31m x 5.79m)

Front window. Florescent lighting.

### **FRONT OFFICE 1:**

#### 13' x 15'3 (3.96m x 4.66m)

2 front windows. 4x double florescent lights.

#### **FRONT OFFICE 2:**

#### 8'6 x 15'3 (2.62m x 4.66m)

Front window

#### **REAR OFFICE 3:**

#### 22'6 x 15'3 (6.88m x 4.66m)

3 rear windows. 4 x double florescent lights.

### LOBBY:

## 6'2 x 11'10 (1.88m x 3.38m)

Rear window

### KITCHEN:

#### 9 x 5'6 (2.74m x 1.70m)

Work surface with inset single drainer stales steel sink unit with cold tap and auxiliary hot water heater.

**TOILET:** 

Low flush w.c.: Pedestal wash hand

basin:

**OUTSIDE** 

Two rear car parking spaces

**RENT:** 

£10,000 per annum

Floor layout plan for illustration purposes only. Whilst every attempt has been made to ensure the accuracy, all measurements are approximate and no responsibility is taken for errors and omissions.