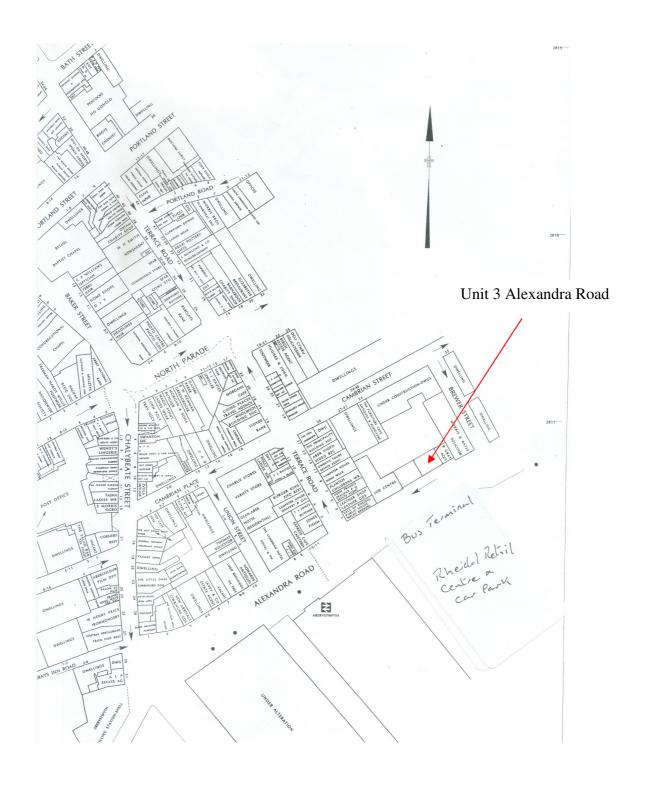

### **LOCATION**

Prominently situated fronting Alexandra Road being one of the main thoroughfares around the Town. Located over Domino's pizza.

To the opposite side of the street is the former station yard retail area with traders such as Argos, Lidl & Mountain Warehouse, Rheidol Retail Park with ample parking facilities plus a new bus terminal.