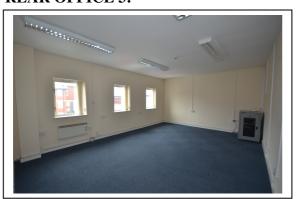

#### **REAR OFFICE 3:**

#### 22'6 x 15'3 (6.88m x 4.66m)

3 rear windows. 4 x double florescent lights.