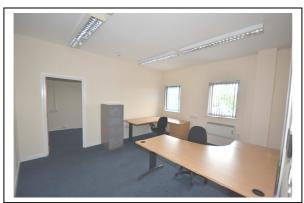

### **THE SUITE**

**RECEPTION:** 7'6 x 19' (2.31m x 5.79m)

Front window. Florescent lighting.

### **FRONT OFFICE 1:**

#### 13' x 15'3 (3.96m x 4.66m)

2 front windows. 4x double florescent lights.