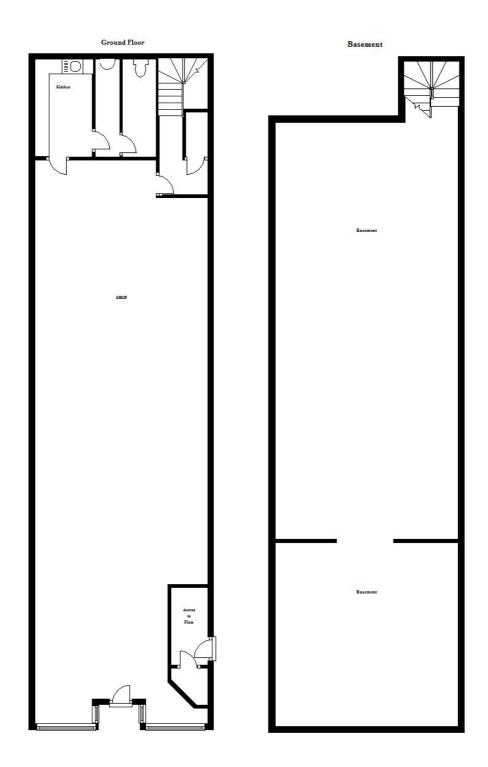

TO LET ON NEW LEASE

A lock-up shop in a good retailing position. Comprising 1082 sq.ft. Ground Floor sales area and 769 sq.ft. extensive basement storage. Planning uses A1 Retail or A3 Food.

### **ACCOMMODATION**

Window frontage 19' (5.79m) Internal width 18'6 (5.64m) Sales depth 63'4 (19.30m)

#### **GROUND FLOOR SALES**

#### **BASEMENT**

769 sq.ft. (71.44sq.m) Good ceiling height

**RATEABLE VALUE:** £16,000

Through agent's office: -**VIEWINGS:** 

> Jim Raw-Rees & Co., 1Chalybeate Street Aberystwyth Ceredigion. SY23 1HS

**RENTAL** £25,000 per annum

Floor plan for illustration purposes only, accuracy not guaranteed