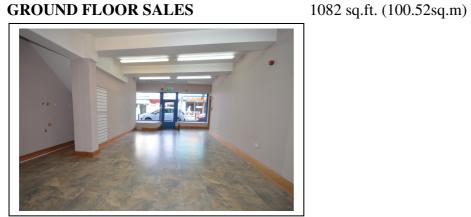

#### **GROUND FLOOR SALES**

TO LET ON NEW LEASE

A lock-up shop in a good retailing position. Comprising 1082 sq.ft. Ground Floor sales area and 769 sq.ft. extensive basement storage. Planning uses A1 Retail or A3 Food.