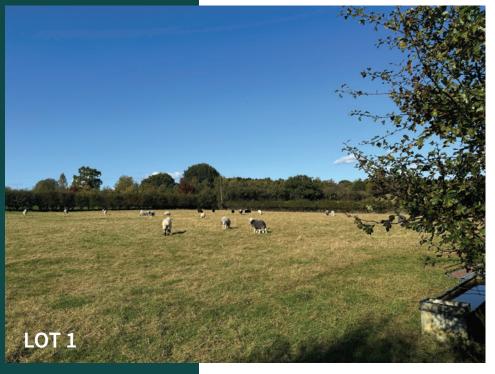

Lot 1 comprises a level pasture paddock with long road frontage bounded by mature hedges.

Lot 2 comprises a gently sloping pasture field with mature trees providing a parkland setting. It is bounded by hedgerows and a newly erected stockproof fence. Access is available from the highway in two locations.

Both lots are is ideally suited for equestrian, agricultural or amenity use.