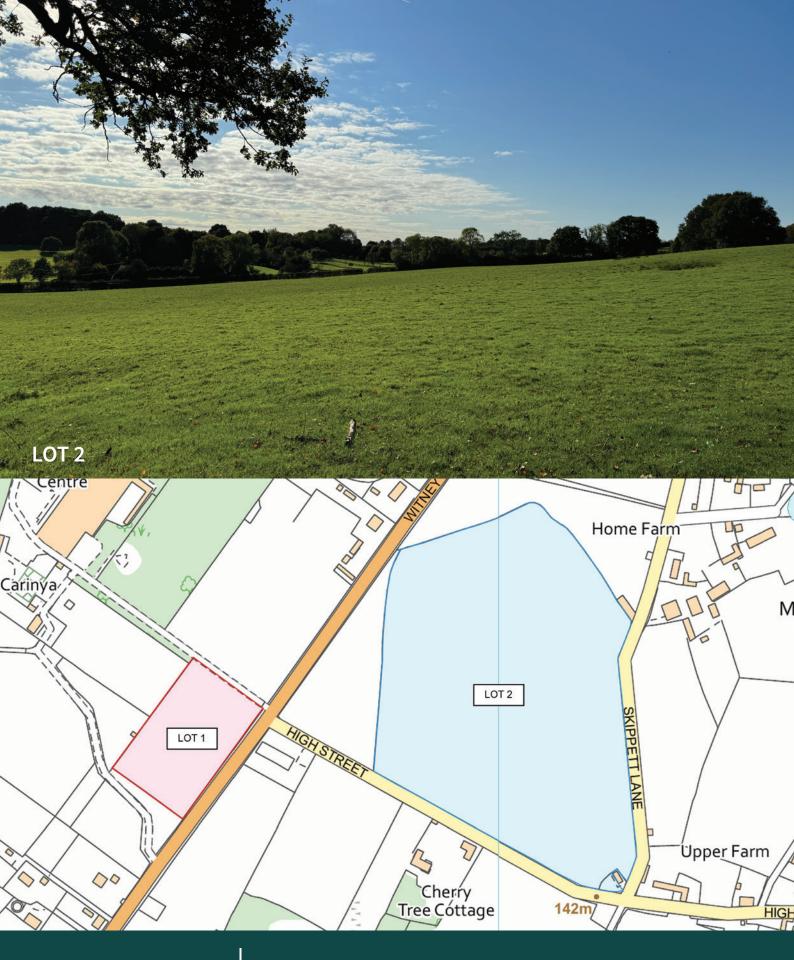

### DESCRIPTION

The sale provides a rare opportunity to purchase attractive pasture paddock and farmland as a whole or in two lots.

- Lot 1 shaded pink 2.61 acres
- Lot 2 shaded blue 16.79 acres

The land is situated on the edge of the village of Ramsden ten miles south of Chipping Norton and five miles north of Witney in the county of Oxfordshire.

Lot 1 comprises a level pasture paddock with long road frontage bounded by mature hedges.

Lot 2 comprises a gently sloping pasture field with mature trees providing a parkland setting. It is bounded by hedgerows and a newly erected stockproof fence. Access is available from the highway in two locations.

Both lots are is ideally suited for equestrian, agricultural or amenity use.